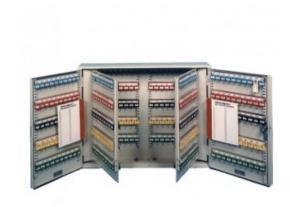

## SYSTEM 400

- 1.5mm steel cabinet with flush closing rim to resist forced entry
- Adjustable colour coded and numbered hook bars allow the layout to be customised
- Ingenious key tabs are designed to hang so that the number is always visible
- Includes 7 security seals and loops to secure keys that require clear evidence of tampering or removal
- Durable Light Grey paint finish will suit most environments
- Supplied with security lock and 2 keys

# SYSTEM CABINETS FOR 400 KEYS

# SYSTEM CABINETS FOR 400 KEYS IMAGES

System 400

System 400 CL1000 Electronic Cam Lock

Security Seals & Loops

SYSTEM CABINETS FOR 400 KEYS

Your Securikey Stockist

Every effort has been made to ensure that the information in this brochure is correct. We have a policy of continually developing and improving our products and reserve the right to change specification without notice. By virtue of the Trades Description Act 1968 all measurements and weights must be considered approximate.