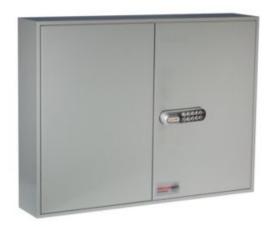

## SYSTEM 400

- 1.5mm steel cabinet with flush closing rim to resist forced entry
- Adjustable colour coded and numbered hook bars allow the layout to be customised
- Ingenious key tabs are designed to hang so that the number is always visible
- Includes 7 security seals and loops to secure keys that require clear evidence of tampering or removal
- Durable Light Grey paint finish will suit most environments
- Supplied with security lock and 2 keys

# SYSTEM CABINETS FOR 400 KEYS

# SYSTEM CABINETS FOR 400 KEYS IMAGES

System 400

System 400 CL1000 Electronic Cam Lock

Security Seals & Loops

SYSTEM CABINETS FOR 400 KEYS

Your Securikey Stockist

Every effort has been made to ensure that the information in this brochure is correct. We have a policy of continually developing and improving our products and reserve the right to change specification without notice. By virtue of the Trades Description Act 1968 all measurements and weights must be considered approximate.