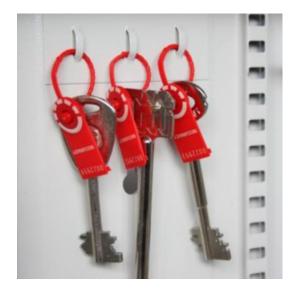

## SYSTEM 400

- 1.5mm steel cabinet with flush closing rim to resist forced entry
- Adjustable colour coded and numbered hook bars allow the layout to be customised
- Ingenious key tabs are designed to hang so that the number is always visible
- Includes 7 security seals and loops to secure keys that require clear evidence of tampering or removal
- Durable Light Grey paint finish will suit most environments
- Supplied with security lock and 2 keys

# SYSTEM CABINETS FOR 400 KEYS IMAGES

System 400

System 400 CL1000 Electronic Cam Lock

Security Seals & Loops

SYSTEM CABINETS FOR 400 KEYS

Your Securikey Stockist

Every effort has been made to ensure that the information in this brochure is correct. We have a policy of continually developing and improving our products and reserve the right to change specification without notice. By virtue of the Trades Description Act 1968 all measurements and weights must be considered approximate.