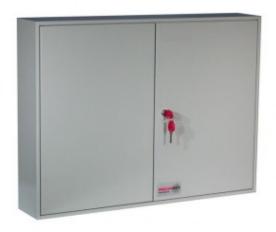

## SYSTEM 400

- 1.5mm steel cabinet with flush closing rim to resist forced entry
- Adjustable colour coded and numbered hook bars allow the layout to be customised
- Ingenious key tabs are designed to hang so that the number is always visible
- Includes 7 security seals and loops to secure keys that require clear evidence of tampering or removal
- Durable Light Grey paint finish will suit most environments
- Supplied with security lock and 2 keys

# SYSTEM CABINETS FOR 400 KEYS

# SYSTEM CABINETS FOR 400 KEYS IMAGES

System 400

System 400 CL1000 Electronic Cam Lock

Security Seals & Loops

SYSTEM CABINETS FOR 400 KEYS

Your Securikey Stockist

Every effort has been made to ensure that the information in this brochure is correct. We have a policy of continually developing and improving our products and reserve the right to change specification without notice. By virtue of the Trades Description Act 1968 all measurements and weights must be considered approximate.