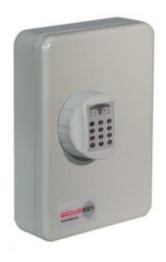

### SYSTEM CABINETS FOR 30 KEYS IMAGES

System 30

System 30 CL1000 Electronic Cam Lock

System 30 Electronic Lock REVO A

System 30 Dial Combination Lock

## **ADDITIONAL INFORMATION**

| Weight          | 3.000 kg                                                                                                                               |
|-----------------|----------------------------------------------------------------------------------------------------------------------------------------|
| Dimensions      | 305 (H) x 215 (W) x 80 (D) mm                                                                                                          |
| Standard        | Bronze                                                                                                                                 |
| EAN             | 5030282120214                                                                                                                          |
| Capacity        | 30 keys                                                                                                                                |
| Locking Options | A – REVO B/BR, B – 3/4 Wheel Mechanical Combination, C – REVO A, D – Padlocking Cam Lock, F – CL1000, I – La Gard 39E, K – La Gard 66E |