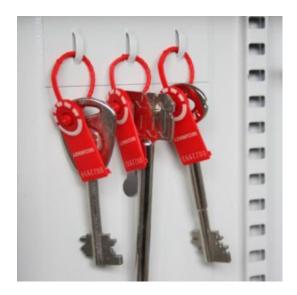

#### SYSTEM 30

- 1.5mm steel cabinet with flush closing rim to resist forced entry
- Adjustable colour coded and numbered hook bars allow the layout to be customised
- Ingenious key tabs are designed to hang so that the number is always visible
- Includes 5 security seals and loops to secure keys that require clear evidence of tampering or removal
- Durable Light Grey paint finish will suit most environments
- Supplied with security lock and 2 keys

## SYSTEM CABINETS FOR 30 KEYS IMAGES

Security Seals & Loops

SYSTEM CABINETS FOR 30 KEYS

Your Securikey Stockist

Every effort has been made to ensure that the information in this brochure is correct. We have a policy of continually developing and improving our products and reserve the right to change specification without notice. By virtue of the Trades Description Act 1968 all measurements and weights must be considered approximate.