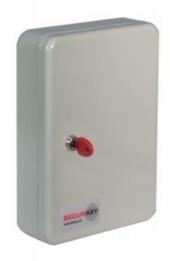

### SYSTEM CABINETS FOR 30 KEYS IMAGES

System 30

System 30 CL1000 Electronic Cam Lock

System 30 Electronic Lock REVO A

System 30 Dial Combination Lock

## **ADDITIONAL INFORMATION**

| Weight          | 3.000 kg                                                                                                                               |
|-----------------|----------------------------------------------------------------------------------------------------------------------------------------|
| Dimensions      | 305 (H) x 215 (W) x 80 (D) mm                                                                                                          |
| Standard        | Bronze                                                                                                                                 |
| EAN             | 5030282120214                                                                                                                          |
| Capacity        | 30 keys                                                                                                                                |
| Locking Options | A – REVO B/BR, B – 3/4 Wheel Mechanical Combination, C – REVO A, D – Padlocking Cam Lock, F – CL1000, I – La Gard 39E, K – La Gard 66E |