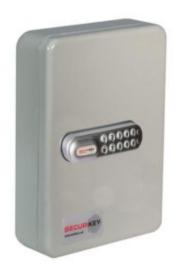

### SYSTEM CABINETS FOR 30 KEYS IMAGES

System 30

System 30 CL1000 Electronic Cam Lock

System 30 Electronic Lock REVO A

System 30 Dial Combination Lock

## **ADDITIONAL INFORMATION**

| Weight          | 3.000 kg                                                                                                                               |
|-----------------|----------------------------------------------------------------------------------------------------------------------------------------|
| Dimensions      | 305 (H) x 215 (W) x 80 (D) mm                                                                                                          |
| Standard        | Bronze                                                                                                                                 |
| EAN             | 5030282120214                                                                                                                          |
| Capacity        | 30 keys                                                                                                                                |
| Locking Options | A – REVO B/BR, B – 3/4 Wheel Mechanical Combination, C – REVO A, D – Padlocking Cam Lock, F – CL1000, I – La Gard 39E, K – La Gard 66E |