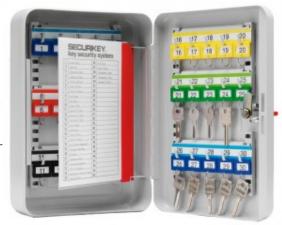

#### SYSTEM 30

- 1.5mm steel cabinet with flush closing rim to resist forced entry
- Adjustable colour coded and numbered hook bars allow the layout to be customised
- Ingenious key tabs are designed to hang so that the number is always visible
- Includes 5 security seals and loops to secure keys that require clear evidence of tampering or removal
- Durable Light Grey paint finish will suit most environments
- Supplied with security lock and 2 keys

# SYSTEM CABINETS FOR 30 KEYS

### SYSTEM CABINETS FOR 30 KEYS IMAGES

System 30

System 30 CL1000 Electronic Cam Lock

System 30 Electronic Lock REVO A

System 30 Dial Combination Lock