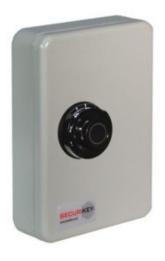

#### SYSTEM 30

- 1.5mm steel cabinet with flush closing rim to resist forced entry
- Adjustable colour coded and numbered hook bars allow the layout to be customised
- Ingenious key tabs are designed to hang so that the number is always visible
- Includes 5 security seals and loops to secure keys that require clear evidence of tampering or removal
- Durable Light Grey paint finish will suit most environments
- Supplied with security lock and 2 keys

### SYSTEM CABINETS FOR 30 KEYS IMAGES

System 30

System 30 CL1000 Electronic Cam Lock

System 30 Electronic Lock REVO A

System 30 Dial Combination Lock