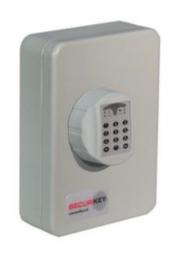

## SYSTEM CABINETS FOR 20 KEYS IMAGES

KC020\_03.jpg

System 20 Electronic Lock REVO A

System 20 CL1000 Electronic Cam Lock