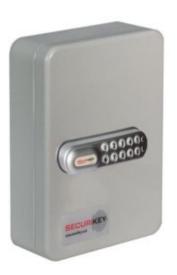

## SYSTEM CABINETS FOR 20 KEYS IMAGES

KC020\_03.jpg

System 20 Electronic Lock REVO A

System 20 CL1000 Electronic Cam Lock