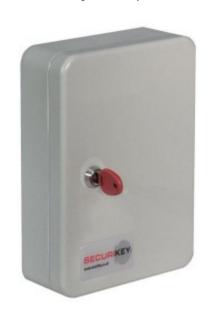

#### SYSTEM 20

- 1.5mm steel cabinet with flush closing rim to resist forced entry
- Adjustable colour coded and numbered hook bars allow the layout to be customised
- Ingenious key tabs are designed to hang so that the number is always visible
- Includes 5 security seals and loops to secure keys that require clear evidence of tampering or removal
- Durable Light Grey paint finish will suit most environments
- Supplied with security lock and 2 keys

# SYSTEM CABINETS FOR 20 KEYS

## **ADDITIONAL INFORMATION**

| Weight          | 2.000 kg                                                                                                                               |
|-----------------|----------------------------------------------------------------------------------------------------------------------------------------|
| Dimensions      | 260 (H) x 185 (W) x 80 (D) mm                                                                                                          |
| Standard        | Bronze                                                                                                                                 |
| EAN             | 5030282120115                                                                                                                          |
| Capacity        | 20 keys                                                                                                                                |
| Locking Options | A – REVO B/BR, B – 3/4 Wheel Mechanical Combination, C – REVO A, D – Padlocking Cam Lock, F – CL1000, I – La Gard 39E, K – La Gard 66E |