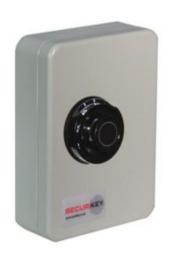

## **ADDITIONAL INFORMATION**

| Weight          | 2.000 kg                                                                                                                               |
|-----------------|----------------------------------------------------------------------------------------------------------------------------------------|
| Dimensions      | 260 (H) x 185 (W) x 80 (D) mm                                                                                                          |
| Standard        | Bronze                                                                                                                                 |
| EAN             | 5030282120115                                                                                                                          |
| Capacity        | 20 keys                                                                                                                                |
| Locking Options | A – REVO B/BR, B – 3/4 Wheel Mechanical Combination, C – REVO A, D – Padlocking Cam Lock, F – CL1000, I – La Gard 39E, K – La Gard 66E |