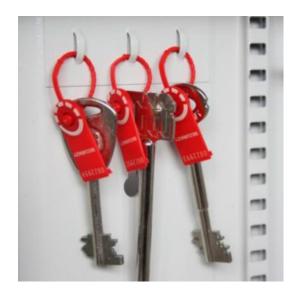

#### SYSTEM 20

- 1.5mm steel cabinet with flush closing rim to resist forced entry
- Adjustable colour coded and numbered hook bars allow the layout to be customised
- Ingenious key tabs are designed to hang so that the number is always visible
- Includes 5 security seals and loops to secure keys that require clear evidence of tampering or removal
- Durable Light Grey paint finish will suit most environments
- Supplied with security lock and 2 keys

## SYSTEM CABINETS FOR 20 KEYS IMAGES

Security Seals & Loops

SYSTEM CABINETS FOR 20 KEYS

Your Securikey Stockist

Every effort has been made to ensure that the information in this brochure is correct. We have a policy of continually developing and improving our products and reserve the right to change specification without notice. By virtue of the Trades Description Act 1968 all measurements and weights must be considered approximate.