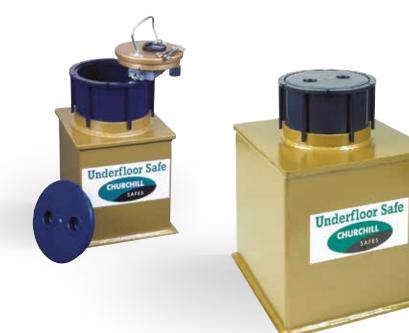

## **Key Features**

- Traditional underfloor safe which protects cash and valuables
- Recommended cash rating of up to £4,000
- Easy upgrade option: can be upgraded to £6,000 (by using the Vector door)
- Construction includes a 30mm thick door coated in a unique and environmentally friendly coating
- Secured by a double bitted key lock (VdS class 1) as standard
- Unique spring loaded escutcheon
- Can be customised with combination or electronic locking option
- Available in three models
- Deposit facility available supplied with 12 capsules
- Supplied with full installation instructions

| Model       | Externa<br>Height* | l dimensio<br>Width | ns (mm)<br>Depth | Interna<br>Height | l dimensio<br>Width | ns (mm)<br>Depth | Safe Opening<br>(mm) | Weight<br>(kg) | Locking  | Cash<br>Rating** |
|-------------|--------------------|---------------------|------------------|-------------------|---------------------|------------------|----------------------|----------------|----------|------------------|
| D2L         | 375                | 240                 | 240              | 229               | 215                 | 215              | 140                  | 14.5           | Key Lock | £4,000           |
| D3L         | 455                | 315                 | 315              | 305               | 290                 | 290              | 140                  | 24.5           | Key Lock | £4,000           |
| D4L Deposit | 455                | 315                 | 315              | 305               | 290                 | 290              | 140                  | 26.5           | Key Lock | £4,000           |