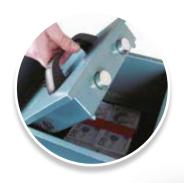

## **Key Features**

- Large capacity square door underfloor safe which protects cash and valuables
- Supplied with an air pump assisted door for easy lift
- Recommended cash rating of up to £6,000
- Secured with a double bitted key lock (VdS class 1) as standard
- Unique spring loaded escutcheon
- Can be customised with combination or electronic locking option
- Available in two models
- Supplied with full installation instructions