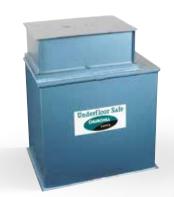

## **Key Features**

- Large capacity square door underfloor safe which protects cash and valuables
- Supplied with an air pump assisted door for easy lift
- Recommended cash rating of up to £6,000
- Secured with a double bitted key lock (VdS class 1) as standard
- Unique spring loaded escutcheon
- Can be customised with combination or electronic locking option
- Available in two models
- Supplied with full installation instructions

| Model | Door<br>(mm) | External<br>Height * | dimensio<br>Width | ons (mm)<br>Depth | Internal<br>Height | dimensio<br>Width | ons (mm)<br>Depth | Safe<br>Opening<br>(mm) | Weight<br>(kg) | Locking  | Cash<br>Rating** |
|-------|--------------|----------------------|-------------------|-------------------|--------------------|-------------------|-------------------|-------------------------|----------------|----------|------------------|
| CBS11 | 356 x 255    | 425                  | 490               | 350               | 255                | 458               | 330               | 240 x 300               | 45             | Key Lock | £6,000           |
| CBS12 | 356 x 255    | 590                  | 490               | 350               | 420                | 458               | 330               | 240 x 300               | 50             | Key Lock | £6,000           |