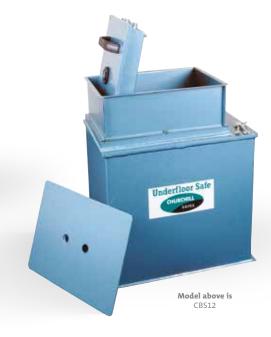

## **Key Features**

- Large capacity square door underfloor safe which protects cash and valuables
- Supplied with an air pump assisted door for easy lift
- Recommended cash rating of up to £6,000
- Secured with a double bitted key lock (VdS class 1) as standard
- Unique spring loaded escutcheon
- Can be customised with combination or electronic locking option
- Available in two models
- Supplied with full installation instructions

| Model | Door<br>(mm) | External<br>Height * | dimensio<br>Width | ons (mm)<br>Depth | Internal<br>Height | dimensio<br>Width | ons (mm)<br>Depth | Safe<br>Opening<br>(mm) | Weight<br>(kg) | Locking  | Cash<br>Rating** |
|-------|--------------|----------------------|-------------------|-------------------|--------------------|-------------------|-------------------|-------------------------|----------------|----------|------------------|
| CBS11 | 356 x 255    | 425                  | 490               | 350               | 255                | 458               | 330               | 240 x 300               | 45             | Key Lock | £6,000           |
| CBS12 | 356 x 255    | 590                  | 490               | 350               | 420                | 458               | 330               | 240 x 300               | 50             | Key Lock | £6,000           |