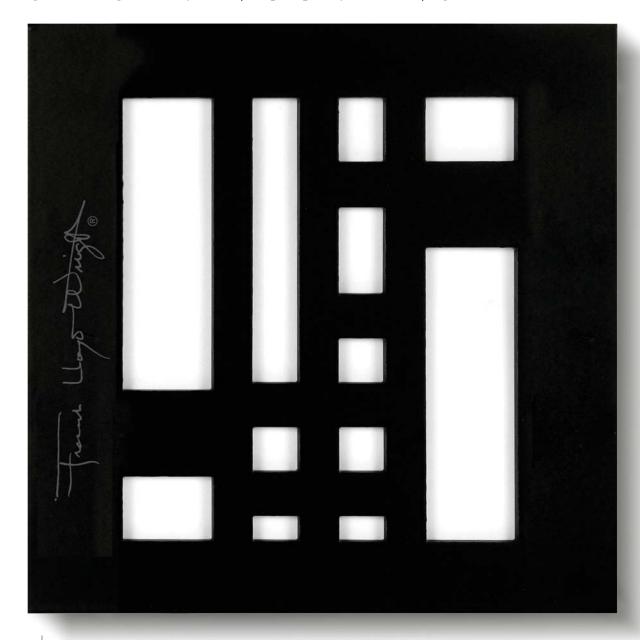

# FRANK LLOYD WRIGHT®

SIGNATURE DECORATIVE GRILLE COLLECTION

## STARS AND MOONBEAMS

• 4.50" x 5.2830" pattern - 49% open area