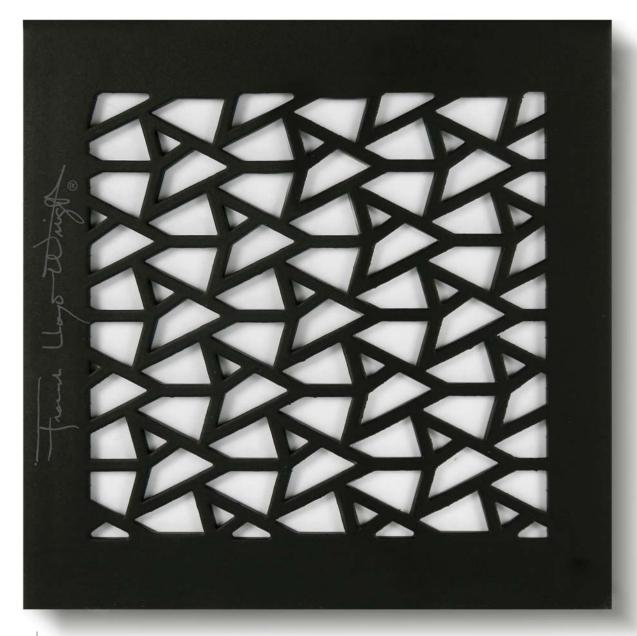

# FRANK LLOYD WRIGHT®

SIGNATURE DECORATIVE GRILLE COLLECTION

## DERHODES FACETS

• 1.5066" x 1.4556" pattern - 55% open area