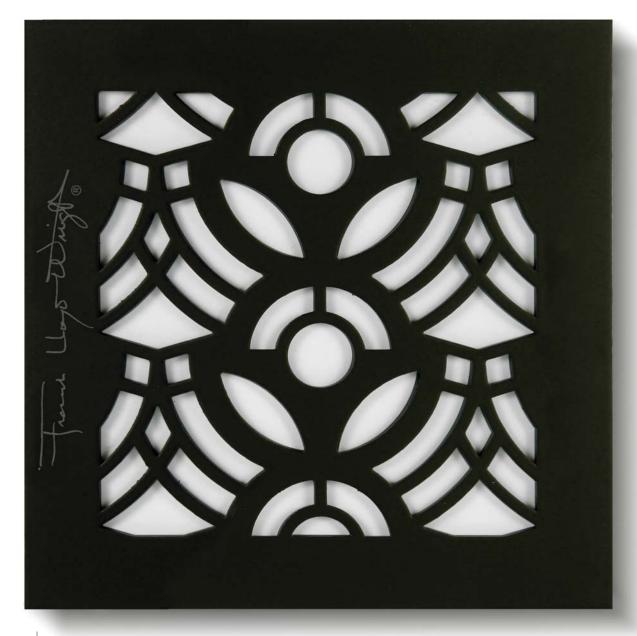

# FRANK LLOYD WRIGHT®

SIGNATURE DECORATIVE GRILLE COLLECTION

## **APRIL FLOWERS**

• 3.125" x 1.6875" pattern - 48% open area