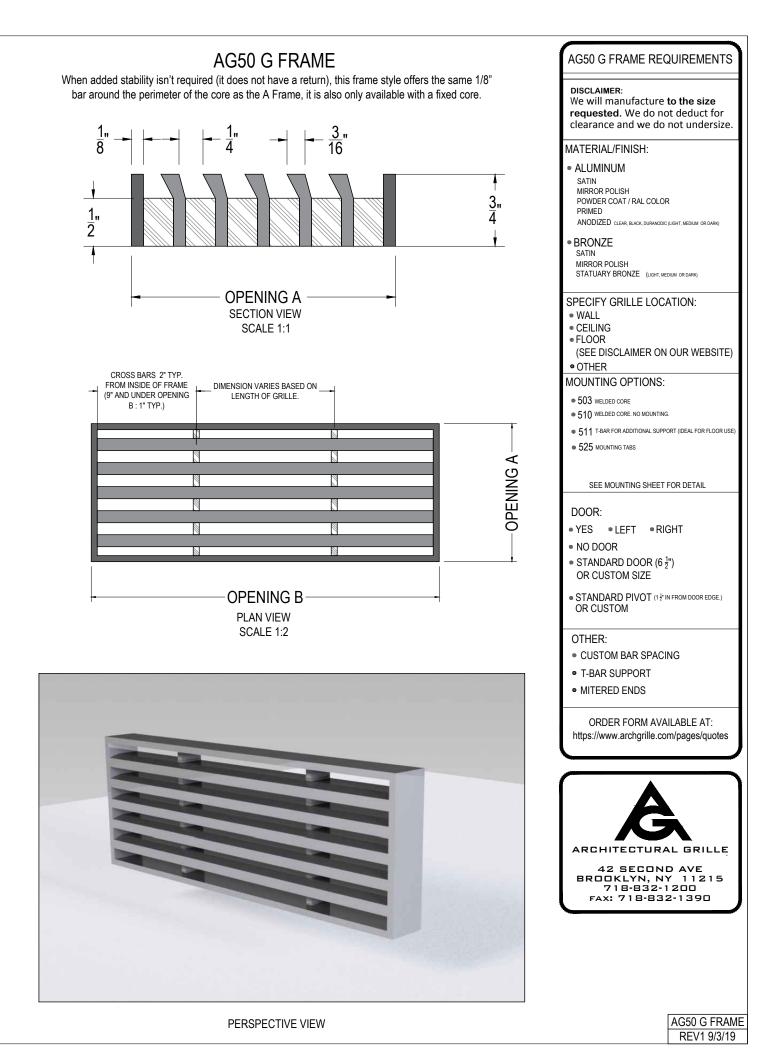

PERSPECTIVE VIEW

AG50 CORE REV1 8/29/19

AG50 A FRAME REV1 9/4/19

|   | AG60 B FRAME REQUIREMENTS                                                                                                                                      |
|---|----------------------------------------------------------------------------------------------------------------------------------------------------------------|
| 1 | DISCLAIMER:<br>We will manufacture <b>to the size</b><br>requested. We do not deduct for<br>clearance and we do not undersize.                                 |
| Μ | IATERIAL/FINISH:                                                                                                                                               |
| • | ALUMINUM<br>SATIN<br>MIRROR POLISH<br>POWDER COAT / RAL COLOR<br>PRIMED<br>ANODIZED CLEAR, BLACK, DURANODIC (LIGHT, MEDIUM OR DARR)                            |
| • | BRONZE<br>SATIN<br>MIRROR POLISH<br>STATUARY BRONZE (LIGHT, MEDIUM OR DARK)                                                                                    |
|   | PECIFY GRILLE LOCATION:<br>• WALL<br>• CEILING<br>• FLOOR<br>(SEE DISCLAIMER ON OUR WEBSITE)                                                                   |
|   |                                                                                                                                                                |
| 1 | IOUNTING OPTIONS:<br>506 OPENING ROUTED TO FLANGE SIZE<br>507 FLANGE RESTS ON COUNTERWALL/FLOOR NO ADDITIONAL<br>MOUNTING INCLUDED.                            |
|   | 511 T-BAR FOR ADDITIONAL SUPPORT (IDEAL FOR FLOOR USE)     514 COUNTERSUNK SCREWS THROUGH FRAME     523 REVERSE FRAME FOR MOUNTING FROM BEHIND     WITH SCREWS |
|   | <ul> <li>524 MOUNTING TABS</li> <li>SEE MOUNTING SHEET FOR DETAIL</li> </ul>                                                                                   |
|   | DOOR:<br>• YES • LEFT • RIGHT<br>• NO DOOR                                                                                                                     |
| 4 | • STANDARD DOOR (6 $\frac{1}{2}$ ")<br>OR CUSTOM SIZE                                                                                                          |
| • | STANDARD PIVOT (1 * IN FROM DOOR EDGE.)<br>OR CUSTOM                                                                                                           |
|   | OTHER:                                                                                                                                                         |
|   | CUSTOM BAR SPACING     T BAR SUPPORT                                                                                                                           |
|   | <ul><li>T-BAR SUPPORT</li><li>MITERED ENDS</li></ul>                                                                                                           |
|   | ORDER FORM AVAILABLE AT:<br>https://www.archgrille.com/pages/quotes                                                                                            |
|   |                                                                                                                                                                |
|   | Ĝ                                                                                                                                                              |
|   | ARCHITECTURAL GRILLE<br>42 SECOND AVE<br>BROOKLYN, NY 11215<br>718-832-1200                                                                                    |
|   | FAX: 718-832-1390                                                                                                                                              |