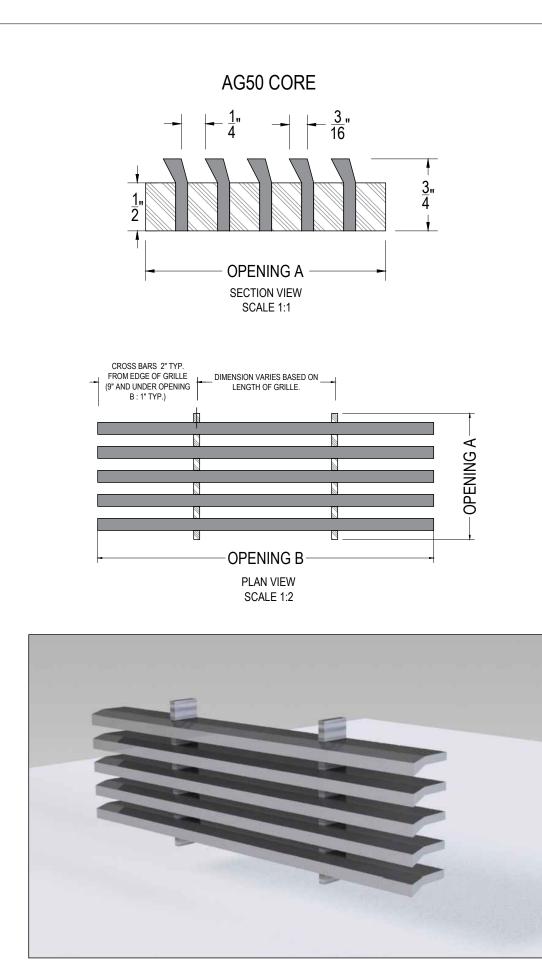

AG50 CORE REQUIREMENTS DISCLAIMER: We will manufacture to the size requested. We do not deduct for clearance and we do not undersize. MATERIAL/FINISH: ALUMINUM SATIN MIRROR POLISH POWDER COAT / RAL COLOR PRIMED ANODIZED CLEAR, BLACK, DURANODIC (LIGHT, MEDIUM OR DARK) BRONZE SATIN MIRROR POLISH STATUARY BRONZE (LIGHT, MEDIUM OR DARK) SPECIFY GRILLE LOCATION: WALL CEILING FLOOR (SEE DISCLAIMER ON OUR WEBSITE) OTHER MOUNTING OPTIONS: 501 DROP IN • 502 MOUNTING TABS SEE MOUNTING SHEET FOR DETAIL DOOR: • YES • LEFT • RIGHT • NO DOOR STANDARD DOOR (6<sup>1</sup>/<sub>2</sub>") OR CUSTOM SIZE • STANDARD PIVOT (1 <sup>1</sup>/<sub>2</sub>" IN FROM DOOR EDGE.) OR CUSTOM OTHER: CUSTOM BAR SPACING T-BAR SUPPORT MITERED ENDS ORDER FORM AVAILABLE AT: https://www.archgrille.com/pages/quotes ARCHITECTURAL GRILLE 42 SECOND AVE BROOKLYN, NY 11215 718-832-1200 FAX: 718-832-1390

PERSPECTIVE VIEW

AG50 CORE REV1 8/29/19

AG50 A FRAME REV1 9/4/19

|   | AG60 B FRAME REQUIREMENTS                                                                                                                                      |
|---|----------------------------------------------------------------------------------------------------------------------------------------------------------------|
| 1 | DISCLAIMER:<br>We will manufacture <b>to the size</b><br>requested. We do not deduct for<br>clearance and we do not undersize.                                 |
| Μ | IATERIAL/FINISH:                                                                                                                                               |
| • | ALUMINUM<br>SATIN<br>MIRROR POLISH<br>POWDER COAT / RAL COLOR<br>PRIMED<br>ANODIZED CLEAR, BLACK, DURANODIC (LIGHT, MEDIUM OR DARR)                            |
| • | BRONZE<br>SATIN<br>MIRROR POLISH<br>STATUARY BRONZE (LIGHT, MEDIUM OR DARK)                                                                                    |
|   | PECIFY GRILLE LOCATION:<br>• WALL<br>• CEILING<br>• FLOOR<br>(SEE DISCLAIMER ON OUR WEBSITE)                                                                   |
|   |                                                                                                                                                                |
| 1 | IOUNTING OPTIONS:<br>506 OPENING ROUTED TO FLANGE SIZE<br>507 FLANGE RESTS ON COUNTERWALL/FLOOR NO ADDITIONAL<br>MOUNTING INCLUDED.                            |
|   | 511 T-BAR FOR ADDITIONAL SUPPORT (IDEAL FOR FLOOR USE)     514 COUNTERSUNK SCREWS THROUGH FRAME     523 REVERSE FRAME FOR MOUNTING FROM BEHIND     WITH SCREWS |
|   | <ul> <li>524 MOUNTING TABS</li> <li>SEE MOUNTING SHEET FOR DETAIL</li> </ul>                                                                                   |
|   | DOOR:<br>• YES • LEFT • RIGHT<br>• NO DOOR                                                                                                                     |
| 4 | • STANDARD DOOR (6 $\frac{1}{2}$ ")<br>OR CUSTOM SIZE                                                                                                          |
| • | STANDARD PIVOT (1 * IN FROM DOOR EDGE.)<br>OR CUSTOM                                                                                                           |
|   | OTHER:                                                                                                                                                         |
|   | CUSTOM BAR SPACING     T BAR SUPPORT                                                                                                                           |
|   | <ul><li>T-BAR SUPPORT</li><li>MITERED ENDS</li></ul>                                                                                                           |
|   | ORDER FORM AVAILABLE AT:<br>https://www.archgrille.com/pages/quotes                                                                                            |
|   |                                                                                                                                                                |
|   | Ĝ                                                                                                                                                              |
|   | ARCHITECTURAL GRILLE<br>42 SECOND AVE<br>BROOKLYN, NY 11215<br>718-832-1200                                                                                    |
|   | FAX: 718-832-1390                                                                                                                                              |