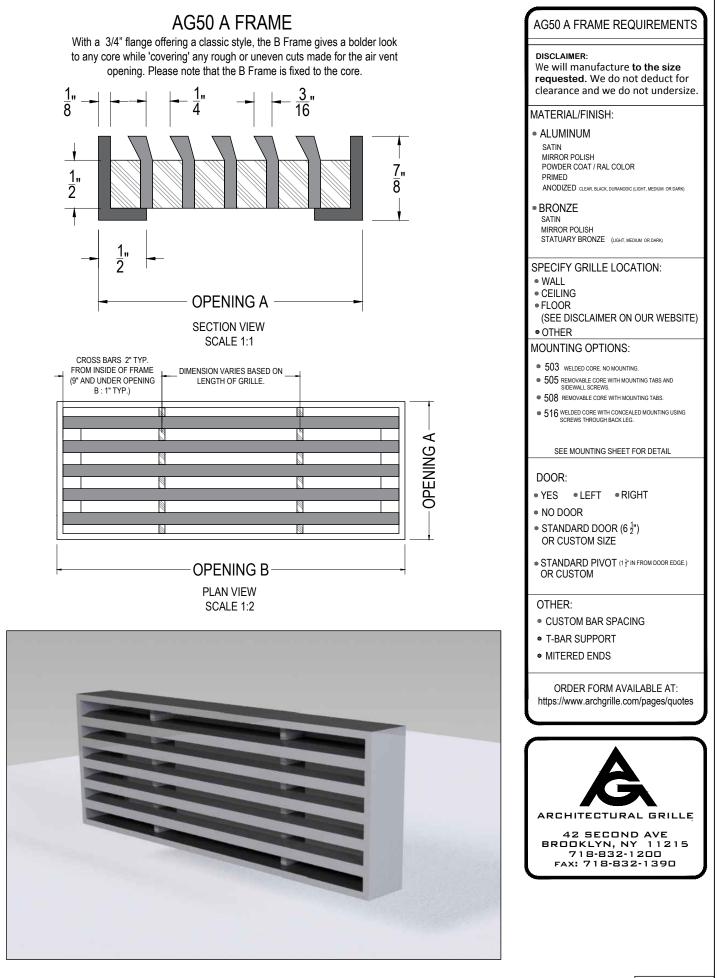

PERSPECTIVE VIEW

AG50 CORE REV1 8/29/19

AG50 A FRAME REV1 9/4/19

|   | AG60 B FRAME REQUIREMENTS                                                                                                                                      |
|---|----------------------------------------------------------------------------------------------------------------------------------------------------------------|
| 1 | DISCLAIMER:<br>We will manufacture <b>to the size</b><br>requested. We do not deduct for<br>clearance and we do not undersize.                                 |
| Μ | IATERIAL/FINISH:                                                                                                                                               |
| • | ALUMINUM<br>SATIN<br>MIRROR POLISH<br>POWDER COAT / RAL COLOR<br>PRIMED<br>ANODIZED CLEAR, BLACK, DURANODIC (LIGHT, MEDIUM OR DARR)                            |
| • | BRONZE<br>SATIN<br>MIRROR POLISH<br>STATUARY BRONZE (LIGHT, MEDIUM OR DARK)                                                                                    |
|   | PECIFY GRILLE LOCATION:<br>• WALL<br>• CEILING<br>• FLOOR<br>(SEE DISCLAIMER ON OUR WEBSITE)                                                                   |
|   |                                                                                                                                                                |
| 1 | IOUNTING OPTIONS:<br>506 OPENING ROUTED TO FLANGE SIZE<br>507 FLANGE RESTS ON COUNTERWALL/FLOOR NO ADDITIONAL<br>MOUNTING INCLUDED.                            |
|   | 511 T-BAR FOR ADDITIONAL SUPPORT (IDEAL FOR FLOOR USE)     514 COUNTERSUNK SCREWS THROUGH FRAME     523 REVERSE FRAME FOR MOUNTING FROM BEHIND     WITH SCREWS |
|   | <ul> <li>524 MOUNTING TABS</li> <li>SEE MOUNTING SHEET FOR DETAIL</li> </ul>                                                                                   |
|   | DOOR:<br>• YES • LEFT • RIGHT<br>• NO DOOR                                                                                                                     |
| 4 | • STANDARD DOOR (6 $\frac{1}{2}$ ")<br>OR CUSTOM SIZE                                                                                                          |
| • | STANDARD PIVOT (1 * IN FROM DOOR EDGE.)<br>OR CUSTOM                                                                                                           |
|   | OTHER:                                                                                                                                                         |
|   | CUSTOM BAR SPACING     T BAR SUPPORT                                                                                                                           |
|   | <ul><li>T-BAR SUPPORT</li><li>MITERED ENDS</li></ul>                                                                                                           |
|   | ORDER FORM AVAILABLE AT:<br>https://www.archgrille.com/pages/quotes                                                                                            |
|   |                                                                                                                                                                |
|   | Ĝ                                                                                                                                                              |
|   | ARCHITECTURAL GRILLE<br>42 SECOND AVE<br>BROOKLYN, NY 11215<br>718-832-1200                                                                                    |
|   | FAX: 718-832-1390                                                                                                                                              |