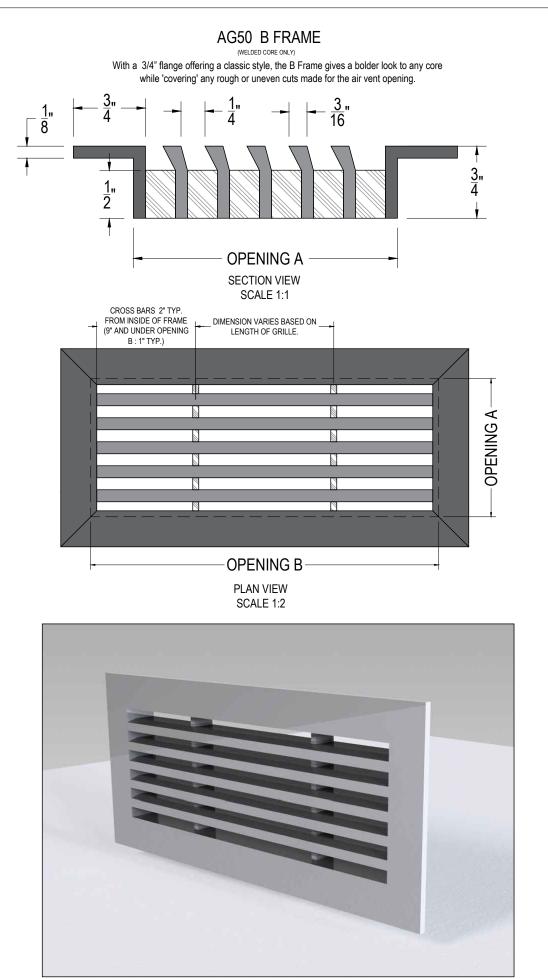

PERSPECTIVE VIEW

AG50 CORE REV1 8/29/19

AG50 A FRAME REV1 9/4/19

|   | AG60 B FRAME REQUIREMENTS                                                                                                                                      |
|---|----------------------------------------------------------------------------------------------------------------------------------------------------------------|
| 1 | DISCLAIMER:<br>We will manufacture <b>to the size</b><br>requested. We do not deduct for<br>clearance and we do not undersize.                                 |
| Μ | IATERIAL/FINISH:                                                                                                                                               |
| • | ALUMINUM<br>SATIN<br>MIRROR POLISH<br>POWDER COAT / RAL COLOR<br>PRIMED<br>ANODIZED CLEAR, BLACK, DURANODIC (LIGHT, MEDIUM OR DARR)                            |
| • | BRONZE<br>SATIN<br>MIRROR POLISH<br>STATUARY BRONZE (LIGHT, MEDIUM OR DARK)                                                                                    |
|   | PECIFY GRILLE LOCATION:<br>• WALL<br>• CEILING<br>• FLOOR<br>(SEE DISCLAIMER ON OUR WEBSITE)                                                                   |
|   |                                                                                                                                                                |
| 1 | IOUNTING OPTIONS:<br>506 OPENING ROUTED TO FLANGE SIZE<br>507 FLANGE RESTS ON COUNTERWALL/FLOOR NO ADDITIONAL<br>MOUNTING INCLUDED.                            |
|   | 511 T-BAR FOR ADDITIONAL SUPPORT (IDEAL FOR FLOOR USE)     514 COUNTERSUNK SCREWS THROUGH FRAME     523 REVERSE FRAME FOR MOUNTING FROM BEHIND     WITH SCREWS |
|   | <ul> <li>524 MOUNTING TABS</li> <li>SEE MOUNTING SHEET FOR DETAIL</li> </ul>                                                                                   |
|   | DOOR:<br>• YES • LEFT • RIGHT<br>• NO DOOR                                                                                                                     |
| 4 | • STANDARD DOOR (6 $\frac{1}{2}$ ")<br>OR CUSTOM SIZE                                                                                                          |
| • | STANDARD PIVOT (1 * IN FROM DOOR EDGE.)<br>OR CUSTOM                                                                                                           |
|   | OTHER:                                                                                                                                                         |
|   | CUSTOM BAR SPACING     T BAR SUPPORT                                                                                                                           |
|   | <ul><li>T-BAR SUPPORT</li><li>MITERED ENDS</li></ul>                                                                                                           |
|   | ORDER FORM AVAILABLE AT:<br>https://www.archgrille.com/pages/quotes                                                                                            |
|   |                                                                                                                                                                |
|   | Ĝ                                                                                                                                                              |
|   | ARCHITECTURAL GRILLE<br>42 SECOND AVE<br>BROOKLYN, NY 11215<br>718-832-1200                                                                                    |
|   | FAX: 718-832-1390                                                                                                                                              |