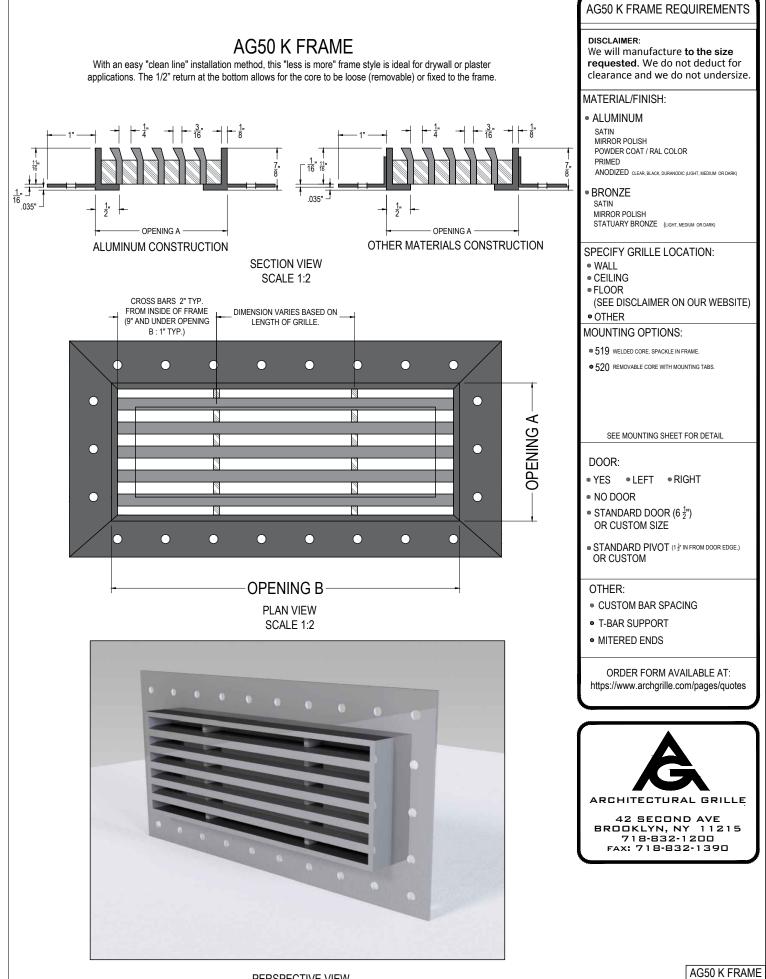

PERSPECTIVE VIEW

AG50 CORE REV1 8/29/19

AG50 A FRAME REV1 9/4/19

|   | AG60 B FRAME REQUIREMENTS                                                                                                                                      |
|---|----------------------------------------------------------------------------------------------------------------------------------------------------------------|
| 1 | DISCLAIMER:<br>We will manufacture <b>to the size</b><br>requested. We do not deduct for<br>clearance and we do not undersize.                                 |
| Μ | IATERIAL/FINISH:                                                                                                                                               |
| • | ALUMINUM<br>SATIN<br>MIRROR POLISH<br>POWDER COAT / RAL COLOR<br>PRIMED<br>ANODIZED CLEAR, BLACK, DURANODIC (LIGHT, MEDIUM OR DARR)                            |
| • | BRONZE<br>SATIN<br>MIRROR POLISH<br>STATUARY BRONZE (LIGHT, MEDIUM OR DARK)                                                                                    |
|   | PECIFY GRILLE LOCATION:<br>• WALL<br>• CEILING<br>• FLOOR<br>(SEE DISCLAIMER ON OUR WEBSITE)                                                                   |
|   |                                                                                                                                                                |
| 1 | IOUNTING OPTIONS:<br>506 OPENING ROUTED TO FLANGE SIZE<br>507 FLANGE RESTS ON COUNTERWALL/FLOOR NO ADDITIONAL<br>MOUNTING INCLUDED.                            |
|   | 511 T-BAR FOR ADDITIONAL SUPPORT (IDEAL FOR FLOOR USE)     514 COUNTERSUNK SCREWS THROUGH FRAME     523 REVERSE FRAME FOR MOUNTING FROM BEHIND     WITH SCREWS |
|   | <ul> <li>524 MOUNTING TABS</li> <li>SEE MOUNTING SHEET FOR DETAIL</li> </ul>                                                                                   |
|   | DOOR:<br>• YES • LEFT • RIGHT<br>• NO DOOR                                                                                                                     |
| 4 | • STANDARD DOOR (6 $\frac{1}{2}$ ")<br>OR CUSTOM SIZE                                                                                                          |
| • | STANDARD PIVOT (1 * IN FROM DOOR EDGE.)<br>OR CUSTOM                                                                                                           |
|   | OTHER:                                                                                                                                                         |
|   | CUSTOM BAR SPACING     T BAR SUPPORT                                                                                                                           |
|   | <ul><li>T-BAR SUPPORT</li><li>MITERED ENDS</li></ul>                                                                                                           |
|   | ORDER FORM AVAILABLE AT:<br>https://www.archgrille.com/pages/quotes                                                                                            |
|   |                                                                                                                                                                |
|   | Ĝ                                                                                                                                                              |
|   | ARCHITECTURAL GRILLE<br>42 SECOND AVE<br>BROOKLYN, NY 11215<br>718-832-1200                                                                                    |
|   | FAX: 718-832-1390                                                                                                                                              |