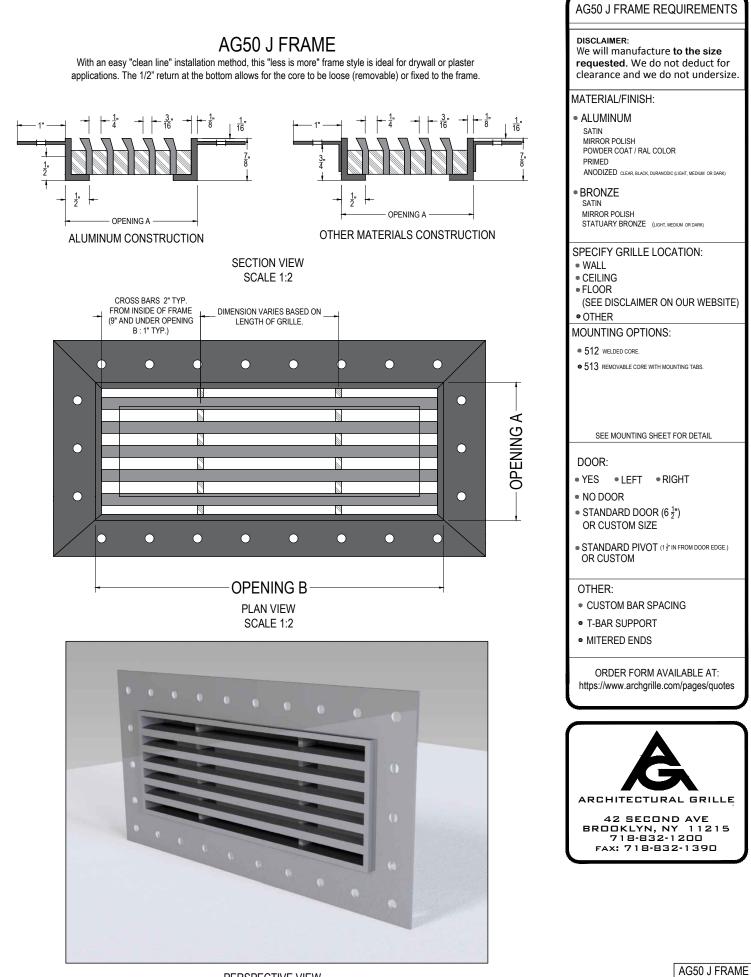

PERSPECTIVE VIEW

AG50 CORE REV1 8/29/19

AG50 A FRAME REV1 9/4/19

|   | AG60 B FRAME REQUIREMENTS                                                                                                                                      |
|---|----------------------------------------------------------------------------------------------------------------------------------------------------------------|
| 1 | DISCLAIMER:<br>We will manufacture <b>to the size</b><br>requested. We do not deduct for<br>clearance and we do not undersize.                                 |
| Μ | IATERIAL/FINISH:                                                                                                                                               |
| • | ALUMINUM<br>SATIN<br>MIRROR POLISH<br>POWDER COAT / RAL COLOR<br>PRIMED<br>ANODIZED CLEAR, BLACK, DURANODIC (LIGHT, MEDIUM OR DARR)                            |
| • | BRONZE<br>SATIN<br>MIRROR POLISH<br>STATUARY BRONZE (LIGHT, MEDIUM OR DARK)                                                                                    |
|   | PECIFY GRILLE LOCATION:<br>• WALL<br>• CEILING<br>• FLOOR<br>(SEE DISCLAIMER ON OUR WEBSITE)                                                                   |
|   |                                                                                                                                                                |
| 1 | IOUNTING OPTIONS:<br>506 OPENING ROUTED TO FLANGE SIZE<br>507 FLANGE RESTS ON COUNTERWALL/FLOOR NO ADDITIONAL<br>MOUNTING INCLUDED.                            |
|   | 511 T-BAR FOR ADDITIONAL SUPPORT (IDEAL FOR FLOOR USE)     514 COUNTERSUNK SCREWS THROUGH FRAME     523 REVERSE FRAME FOR MOUNTING FROM BEHIND     WITH SCREWS |
|   | <ul> <li>524 MOUNTING TABS</li> <li>SEE MOUNTING SHEET FOR DETAIL</li> </ul>                                                                                   |
|   | DOOR:<br>• YES • LEFT • RIGHT<br>• NO DOOR                                                                                                                     |
| 4 | • STANDARD DOOR (6 $\frac{1}{2}$ ")<br>OR CUSTOM SIZE                                                                                                          |
| • | STANDARD PIVOT (1 * IN FROM DOOR EDGE.)<br>OR CUSTOM                                                                                                           |
|   | OTHER:                                                                                                                                                         |
|   | CUSTOM BAR SPACING     T BAR SUPPORT                                                                                                                           |
|   | <ul><li>T-BAR SUPPORT</li><li>MITERED ENDS</li></ul>                                                                                                           |
|   | ORDER FORM AVAILABLE AT:<br>https://www.archgrille.com/pages/quotes                                                                                            |
|   |                                                                                                                                                                |
|   | Ĝ                                                                                                                                                              |
|   | ARCHITECTURAL GRILLE<br>42 SECOND AVE<br>BROOKLYN, NY 11215<br>718-832-1200                                                                                    |
|   | FAX: 718-832-1390                                                                                                                                              |