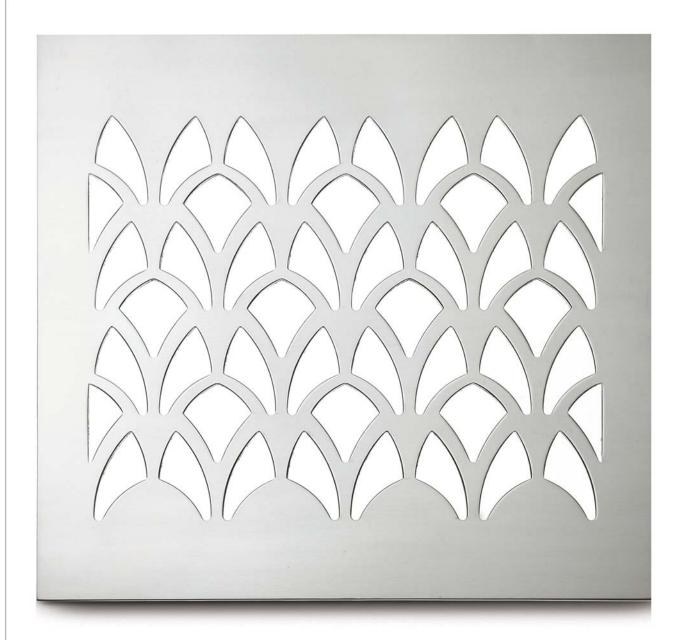

#### ARCHITECTURAL GRILLE

# 226 CATHEDRAL

• 21/4" x 23/16" pattern - 57% open area (shown)