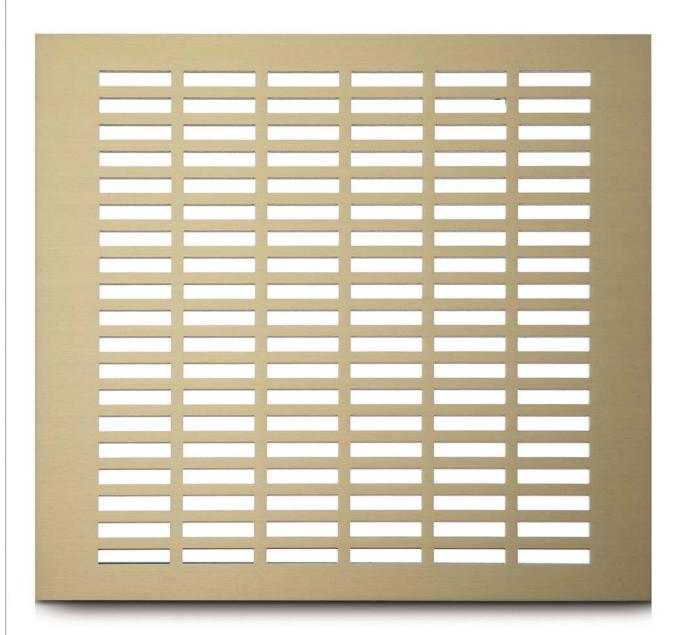

# 210 SCHOOL SLOT

- 1/4" x 1" pattern 35% open area
- 5/16" x 13/8" pattern 43% open area (shown)