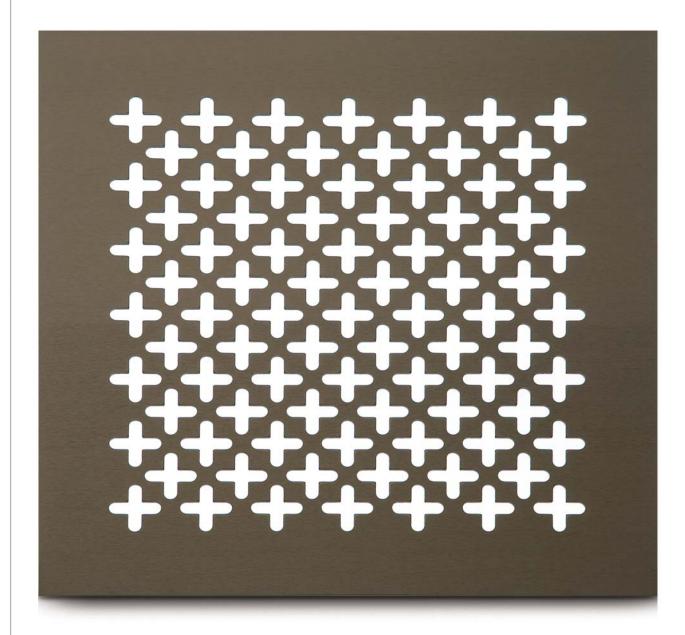

# 204 CLOVER LEAF

- ½" x ¾16" pattern 51% open area
- ½" x ¼" pattern 52% open area
- 1" pattern 50% open area (shown)