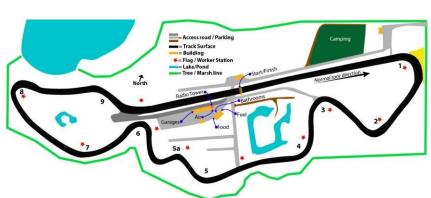

Grattan Raceway

Arrive Sunday, June 9 & Drive Monday, June 10, 2024

Gingerman Raceway

Arrive Sunday, July 21 & Drive Monday, July 22, 2024

Autobahn Country Club

Arrive Sunday, September 8 & Drive Monday, September 9, 2024

The 2024 Auburn Cord Duesenberg Automobile Museum Driving Experience takes place at Grattan Raceway in Belding, MI June 9—10, Gingerman Raceway in South Haven, MI July 21—22, and once again, Autobahn Country Club in Joliet, IL September 8—9. Included in registration is lodging the night before, lunch at the track at each venue, and a hosted dinner. We invite any clubs to sign up and participate – bring your cars to the racetrack! Please contact Mike Eikenberry, Chairman of the Auburn Cord Duesenberg Automobile Museum Driving Experience phone: (260) 229-2017 or email: <a href="mailto:mikeeikenberry@comcast.net">mikeeikenberry@comcast.net</a> for additional information. Registration forms can be returned to the Museum or e-mailed to banderson@automobilemuseum.org.