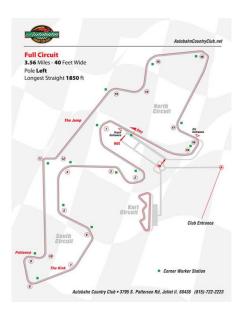

Grattan Raceway

Arrive Sunday, June 9 & Drive Monday, June 10, 2024

Gingerman Raceway

Arrive Sunday, July 21 & Drive Monday, July 22, 2024

Autobahn Country Club

Arrive Sunday, September 8 & Drive Monday, September 9, 2024

The 2024 Auburn Cord Duesenberg Automobile Museum Driving Experience takes place at Grattan Raceway in Belding, MI June 9—10, Gingerman Raceway in South Haven, MI July 21—22, and once again, Autobahn Country Club in Joliet, IL September 8—9. Included in registration is lodging the night before, lunch at the track at each venue, and a hosted dinner. We invite any clubs to sign up and participate – bring your cars to the racetrack! Please contact Mike Eikenberry, Chairman of the Auburn Cord Duesenberg Automobile Museum Driving Experience phone: (260) 229-2017 or email: <a href="mailto:mikeeikenberry@comcast.net">mikeeikenberry@comcast.net</a> for additional information. Registration forms can be returned to the Museum or e-mailed to banderson@automobilemuseum.org.