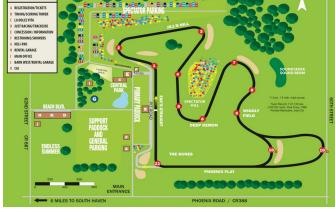

Grattan Raceway

Arrive Sunday, June 9 & Drive Monday, June 10, 2024

Gingerman Raceway

Arrive Sunday, July 21 & Drive Monday, July 22, 2024

Autobahn Country Club

Arrive Sunday, September 8 & Drive Monday, September 9, 2024

The 2024 Auburn Cord Duesenberg Automobile Museum Driving Experience takes place at Grattan Raceway in Belding, MI June 9—10, Gingerman Raceway in South Haven, MI July 21—22, and once again, Autobahn Country Club in Joliet, IL September 8—9. Included in registration is lodging the night before, lunch at the track at each venue, and a hosted dinner. We invite any clubs to sign up and participate – bring your cars to the racetrack! Please contact Mike Eikenberry, Chairman of the Auburn Cord Duesenberg Automobile Museum Driving Experience phone: (260) 229-2017 or email: <a href="mailto:mikeeikenberry@comcast.net">mikeeikenberry@comcast.net</a> for additional information. Registration forms can be returned to the Museum or e-mailed to banderson@automobilemuseum.org.