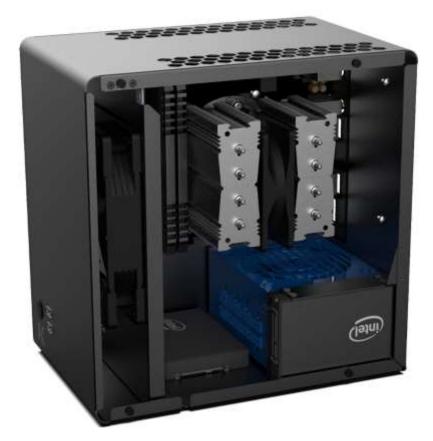

#### Air Cooler

Max air cooler height is 130 mm

120mm fans are supported but not included in the case. The fan is not always necessary but we recommend it for better cooling performance.

#### Storage

Space for up to 4 pcs 2.5" SSD discs.

There are four different places to mount SSD disks and depending on which thicknesses are selected in a specific configuration, a different number of disks can fit.