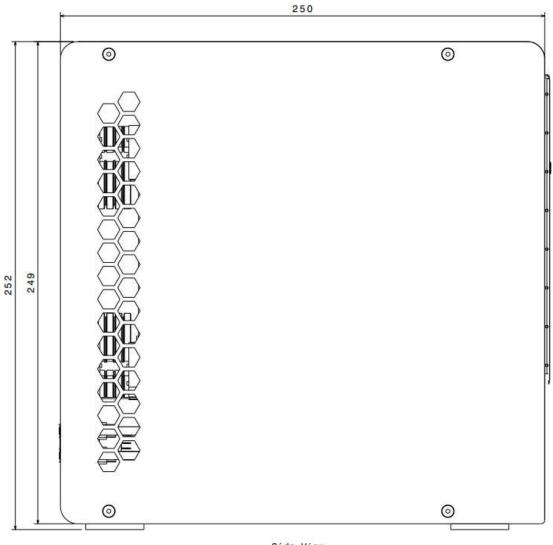

### **Technical details in summary**

- Exterior dimensions: 161mm x 250mm x 249mm
- Max air cooler height is 130 mm
- AIO Water Cooler Use up to 120mm water cooler radiator
- Compatible with 120mm front fan
- Material: Aluminum & High-Grade Steel
- Form Factor: Mini-ITX with APU Processor
- Storage: up to 4 pcs 2.5 " SSD
- Power supply: SFX (max 125mm height) or SFX (max 100mm height)
- 2 Pcs USB 3.0 are located in the front I/O together with the start button.

# Drawings

Top View

Side View

Front View

Right view

All instructions & information can be found at: https://kksb-cases.com/