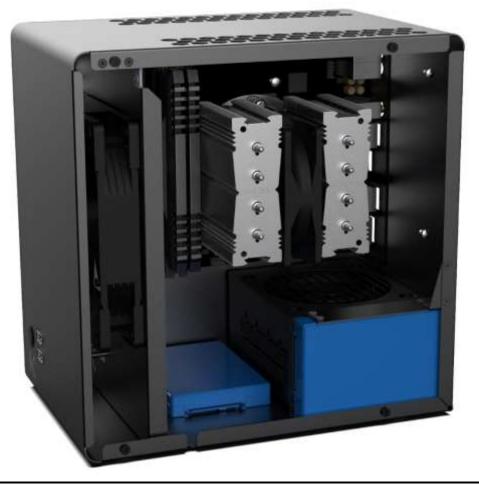

#### AIO Water Cooler

You can either use up to 120mm water cooler radiator. Mount the fan and radiator to the front bracket with the screws included in your AIO watercooler purchase.

Normally AIO water cooling systems are delivered including fan from the supplier. If not, 120mm fans are supported but not included in the case.

#### Air Cooler

Max air cooler height is 130 mm

120mm fans are supported but not included in the case. The fan is not always necessary but we recommend it for better cooling performance.

#### **Power Supply**

The power supply of the standard SFX is supported. Use the PSU suppliers' screws for the mounting with the case.

Max PSU length:

If not mounted SSD on the cable side of the PSU): 125mm

#### Storage

Space for up to 4 pcs 2.5" SSD discs.

There are four different places to mount SSD disks and depending on which thicknesses are selected in a specific configuration, a different number of disks can fit.