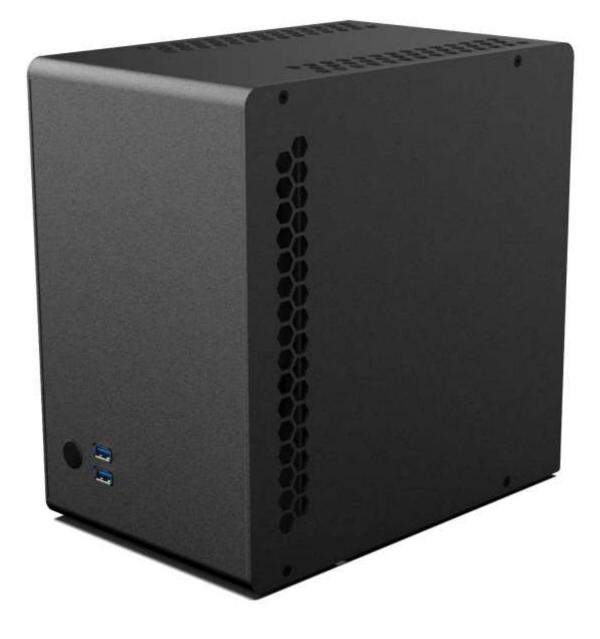

KKSB K2 APU Mini ITX Case

### **Technical details in summary**

- Exterior dimensions: 161mm x 250mm x 249mm
- Max air cooler height is 130 mm
- AIO Water Cooler Use up to 120mm water cooler radiator
- Compatible with 120mm front fan
- Material: Aluminum & High-Grade Steel
- Form Factor: Mini-ITX with APU Processor
- Storage: up to 4 pcs 2.5 " SSD
- Power supply: SFX (max 125mm height) or SFX (max 100mm height)
- 2 Pcs USB 3.0 are located in the front I/O together with the start button.