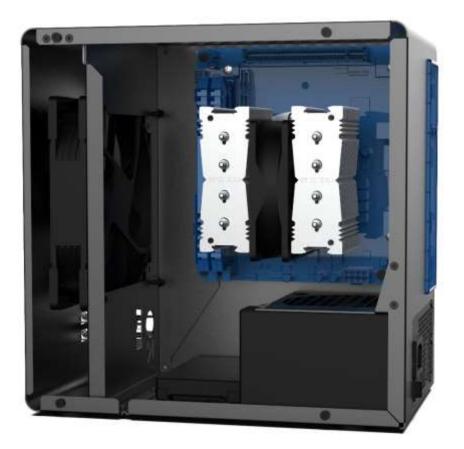

#### **Graphics Card**

Since this is an APU case no GPUs are compatible with the case unless you modify yourself.

#### AIO Water Cooler

You can either use up to 120mm water cooler radiator. Mount the fan and radiator to the front bracket with the screws included in your AIO watercooler purchase.

Normally AIO water cooling systems are delivered including fan from the supplier. If not, 120mm fans are supported but not included in the case.

#### Air Cooler

Max air cooler height is 130 mm

120mm fans are supported but not included in the case. The fan is not always necessary but we recommend it for better cooling performance.

#### **Power Supply**

The power supply of the standard SFX is supported. Use the PSU suppliers' screws for the mounting with the case.

Max PSU length:

If not mounted SSD on the cable side of the PSU): 125mm

#### Storage

Space for up to 4 pcs 2.5" SSD discs.

There are four different places to mount SSD disks and depending on which thicknesses are selected in a specific configuration, a different number of disks can fit.

#### Motherboard

The motherboard type of Mini-ITX is supported.

The case is specifically designed for APU Processors.