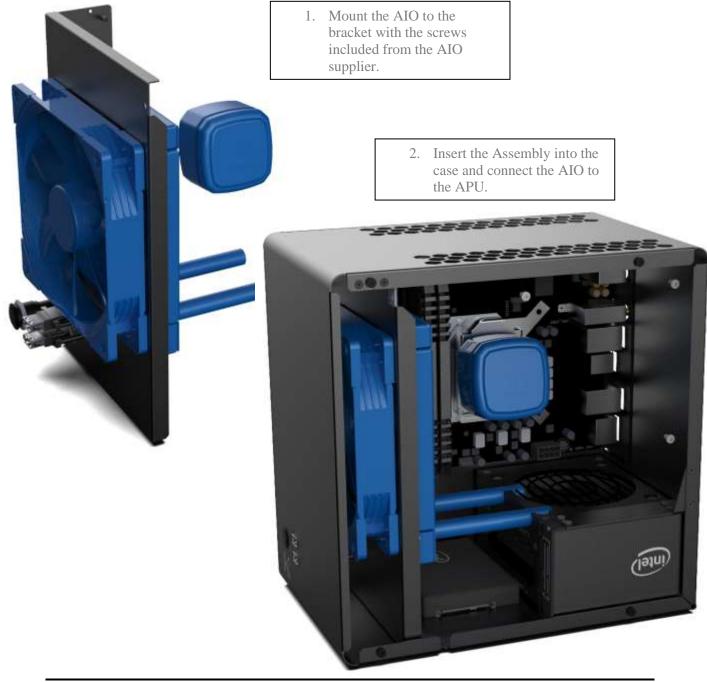

#### AIO Water Cooler

You can either use up to 120mm water cooler radiator. Mount the fan and radiator to the front bracket with the screws included in your AIO watercooler purchase.

Normally AIO water cooling systems are delivered including fan from the supplier. If not, 120mm fans are supported but not included in the case.