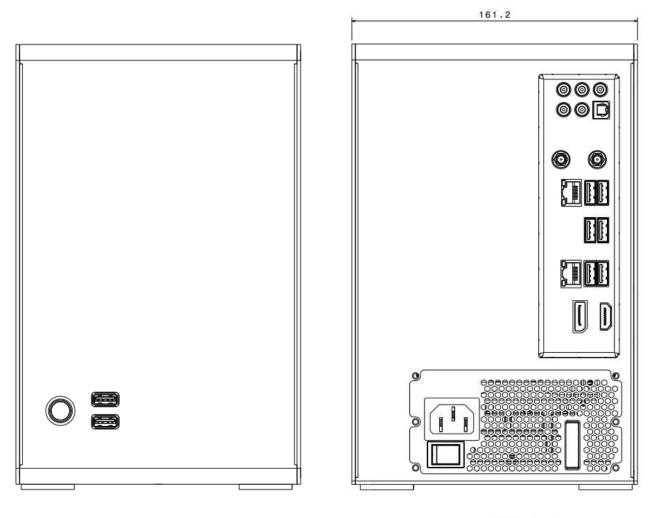

### **Technical details in summary**

- Exterior dimensions: 161mm x 250mm x 249mm
- Max air cooler height is 130 mm
- AIO Water Cooler Use up to 120mm water cooler radiator
- Compatible with 120mm front fan
- Material: Aluminum & High-Grade Steel
- Form Factor: Mini-ITX with APU Processor
- Storage: up to 4 pcs 2.5 " SSD
- Power supply: SFX (max 125mm height) or SFX (max 100mm height)
- 2 Pcs USB 3.0 are located in the front I/O together with the start button.

# Drawings

Top View

Side View

Front View

Right view

All instructions & information can be found at: https://kksb-cases.com/