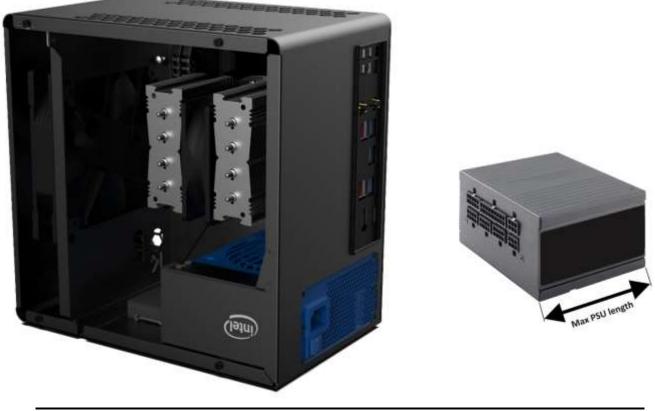

#### **Power Supply**

The power supply of the standard SFX is supported. Use the PSU suppliers' screws for the mounting with the case.

Max PSU length:

If not mounted SSD on the cable side of the PSU): 125mm

With mounted SSD on the cable side of the PSU): 100mm