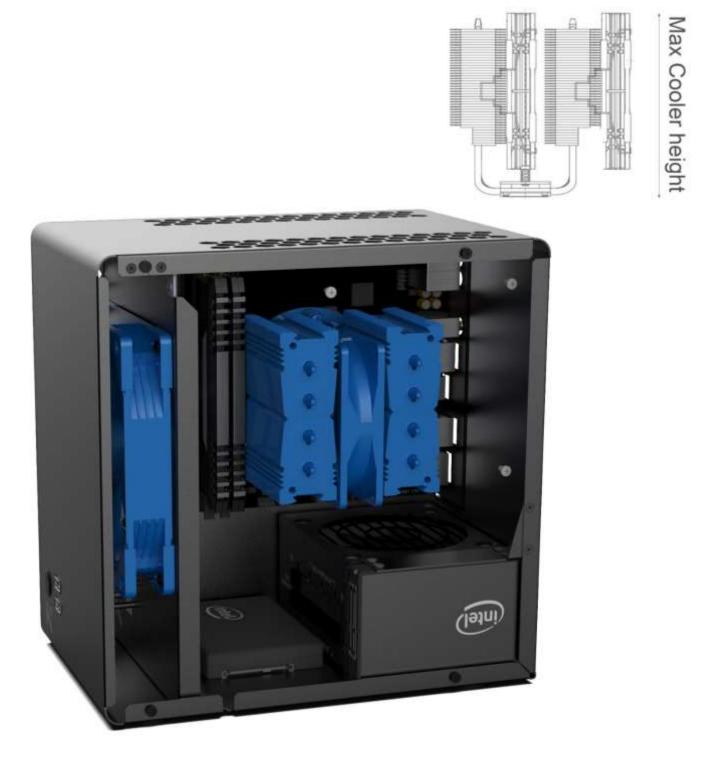

#### Air Cooler

Max air cooler height is 130 mm

120mm fans are supported but not included in the case. The fan is not always necessary but we recommend it for better cooling performance.

### **Technical details in summary**

- Exterior dimensions: 161mm x 250mm x 249mm
- Max air cooler height is 130 mm
- AIO Water Cooler Use up to 120mm water cooler radiator
- Compatible with 120mm front fan
- Material: Aluminum & High-Grade Steel
- Form Factor: Mini-ITX with APU Processor
- Storage: up to 4 pcs 2.5 " SSD
- Power supply: SFX (max 125mm height) or SFX (max 100mm height)
- 2 Pcs USB 3.0 are located in the front I/O together with the start button.