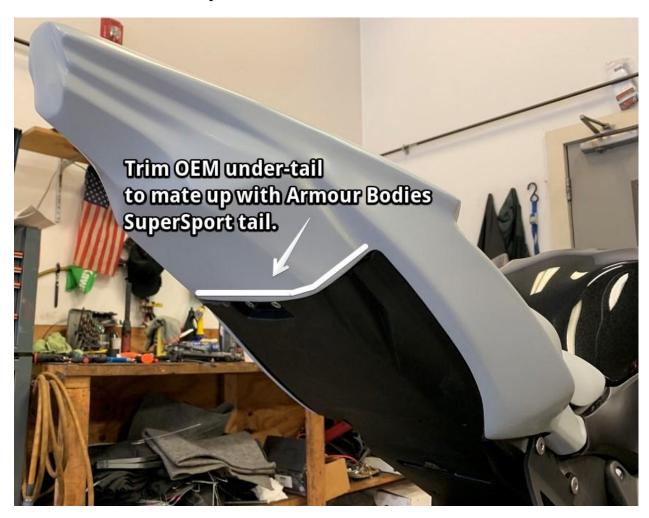

## 2019+ Kawasaki ZX-6R Supersport Tail

In order to mount the 2019+ ZX-6R SuperSport tail, the OEM under-tail needs to be trimmed as seen in the photo below.

Simply use a Dremel tool and cut away the OEM under-tail piece where outlined. Test fitment is recommended as you cut to avoid removing too much of the undertail.