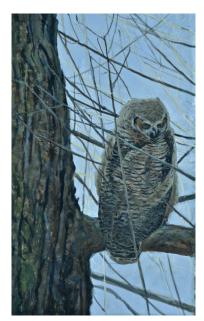

Ron Kingswood, *First Light, Young Great-Horned Owl* oil on canvas, 27 x 17 inches, \$5,500