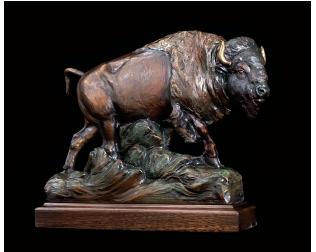

Cover: Bonnie Marris, Checkmate, oil on canvas, 48 x 36 inches, \$25,000

Adam Smith *Under The Big Sky* acrylic 19 x 27 inches \$7,200

Veryl Goodnight *The Sage* 12 x 14 x 4 inches edition of 35 \$4,200