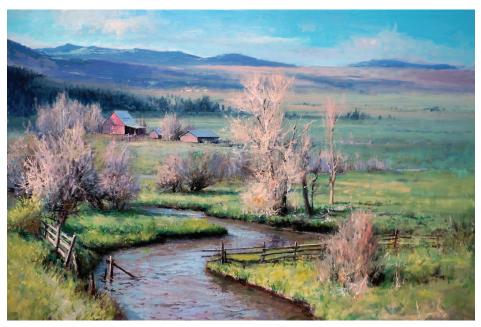

Michael Godfrey, *Gros Ventre Winter* oil on canvas, 18 x 24 inches, \$11,500

Michael Godfrey, *Spring Arrives-Montana* oil on board, 12 x 20 inches, \$7,500

Robert Moore, Rocky Mountain Path, oil on canvas, 30 x 40 inches, \$9,000