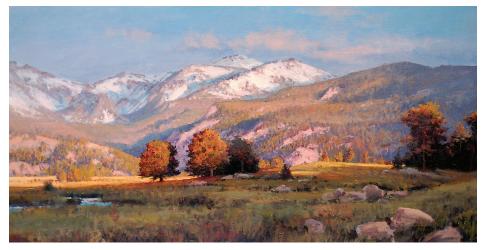

Michael Godfrey, *Gros Ventre Winter* oil on canvas, 18 x 24 inches, \$11,500

Michael Godfrey, *Spring Arrives-Montana* oil on board, 12 x 20 inches, \$7,500

Robert Moore, Rocky Mountain Path, oil on canvas, 30 x 40 inches, \$9,000