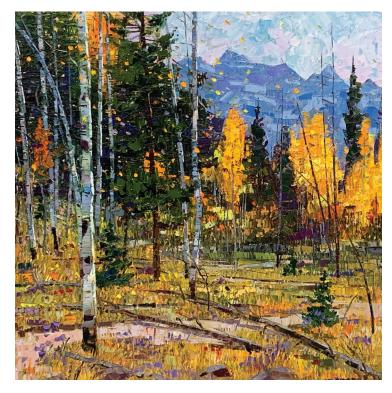

Michael Godfrey, *Gros Ventre Winter* oil on canvas, 18 x 24 inches, \$11,500

Michael Godfrey, *Spring Arrives-Montana* oil on board, 12 x 20 inches, \$7,500

Robert Moore, Rocky Mountain Path, oil on canvas, 30 x 40 inches, \$9,000