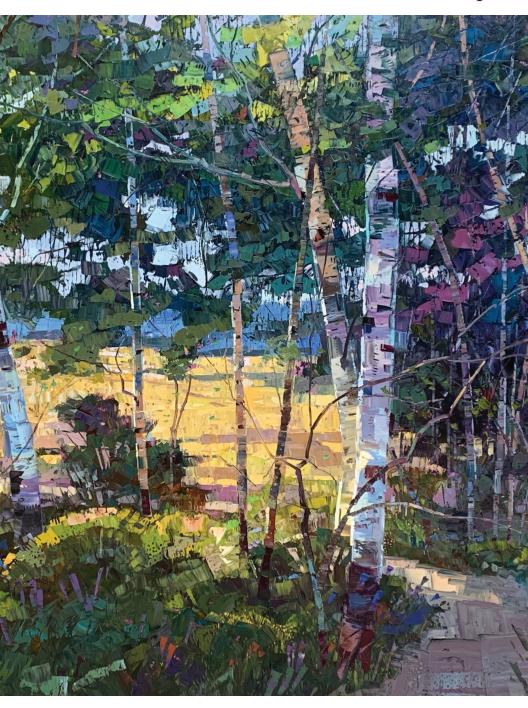

## Lost in the Landscape

Robert Moore, *Forest Friends* oil on canvas, 24 x 48 inches, \$7,800