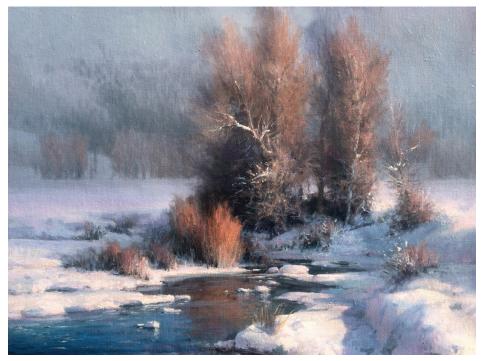

Michael Godfrey, *Gros Ventre Winter* oil on canvas, 18 x 24 inches, \$11,500

Michael Godfrey, *Spring Arrives-Montana* oil on board, 12 x 20 inches, \$7,500

Robert Moore, Rocky Mountain Path, oil on canvas, 30 x 40 inches, \$9,000