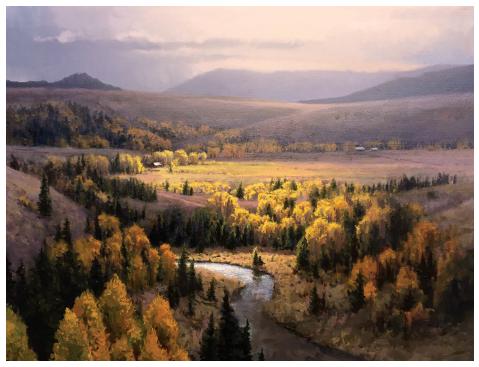

Robert Moore *Forest's Edge* oil on canvas 36 x 36 inches \$9,500

Michael Godfrey *The Last of September, Moraine Park* oil on board 12 x 24 inches \$7,500

Michael Godfrey *Light in the Valley* oil on canvas 18 x 24 inches \$11,500