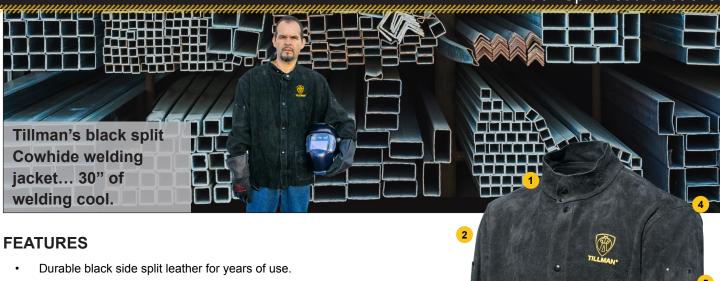

## **3281 WELDING JACKET**

Black Split Leather Jacket

- Tillman's tanning process designed to resist heat and spatter.
- Soft and pliable leather for excellent comfort.
- Button snaps are anodized black to avoid arc flashback and resist rust.
- Adjustable snaps on the sides of the waist and wrists deliver a comfortable fit.
- Underarm gussets allow the user to move more freely and comfortably.
- Sewn with DuPont™ Kevlar® for added strength and durability.
- Available in sizes: S, M, L, XL, 2X, 3X, 4X, 5X.
- 1 Stand up welder's collar
- 2 Black color hides dirt & grime
- 30" length
- 4 Premium side split Cowhide jacket
- 5 One soapstone pocket on each sleeve

- 6 Outside pocket for small item storage
- 7 Stress points are reinforced with rivets
- 8 Button snaps are reinforced with leather
- 9 Underarm gussetts for easy movement