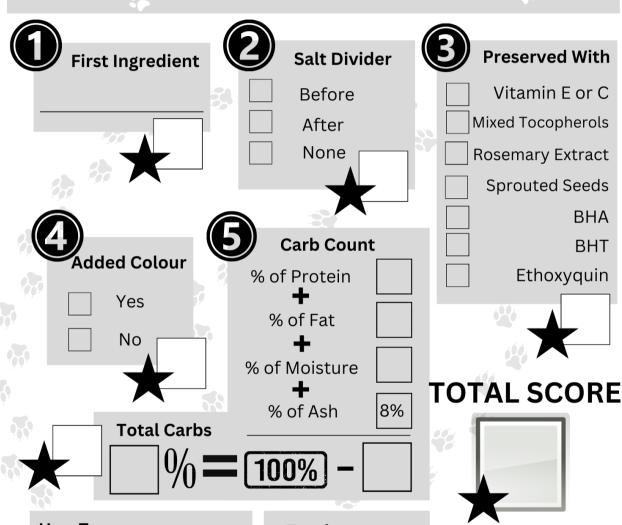

#### What Grade is My Kibble?

Brand of Kibble

#### How To:

- 1. Give each star box a score.
- 2. Add all the star boxes and record the result in the Total Score box.
- 3. Give your kibble a grade!

| Total<br>Points | Kibble<br>Grade |
|-----------------|-----------------|
| 46-50           | Α               |
| 40-45           | В               |
| 36-39           | С               |
| 30-35           | D               |
| Less            | F               |
| than 30         |                 |

**FINAL GRADE** 