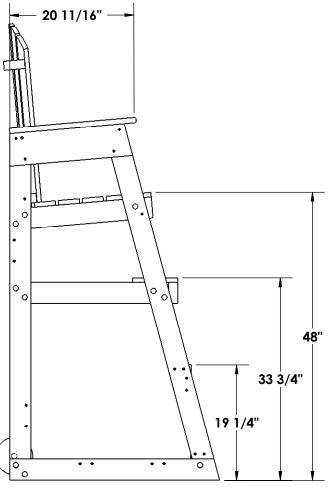

#### **Specifications:**

The Mendota lifeguard chair shall be portable. The chair shall be constructed of UV inhibited recycled high-density polyethylene material. The chair seat shall be elevated 4' above the surface of the swimming pool deck.

## **Lifeguard Chair Frame**

The lifeguard chair frame is to be fabricated of high-density polyethylene material. All joints shall be secured using 300 series stainless steel through bolts and 300 series stainless steel wood screws. The lifeguard chair includes one step and one platform for access. One stainless steel ring buoy hanger and umbrella holders are included. Two standard colors available, white and sand. Custom colors available upon request.