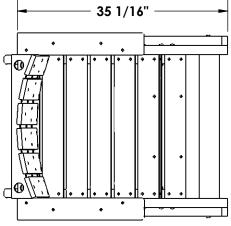

#### **Specifications:**

The Mendota lifeguard chair shall be portable. The chair shall be constructed of UV inhibited recycled high-density polyethylene material. The chair seat shall be elevated 4' above the surface of the swimming pool deck.

## **Lifeguard Chair Frame**

The lifeguard chair frame is to be fabricated of high-density polyethylene material. All joints shall be secured using 300 series stainless steel through bolts and 300 series stainless steel wood screws. The lifeguard chair includes one step and one platform for access. One stainless steel ring buoy hanger and umbrella holders are included. Two standard colors available, white and sand. Custom colors available upon request.