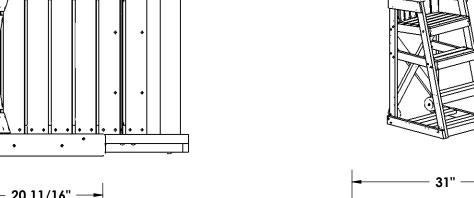

#### **Specifications:**

The Mendota lifeguard chair shall be portable. The chair shall be constructed of UV inhibited recycled high-density polyethylene material. The chair seat shall be elevated 4' above the surface of the swimming pool deck.

## **Lifeguard Chair Frame**

The lifeguard chair frame is to be fabricated of high-density polyethylene material. All joints shall be secured using 300 series stainless steel through bolts and 300 series stainless steel wood screws. The lifeguard chair includes one step and one platform for access. One stainless steel ring buoy hanger and umbrella holders are included. Two standard colors available, white and sand. Custom colors available upon request.