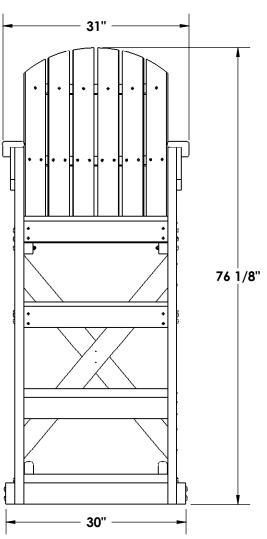

#### **Specifications:**

The Mendota lifeguard chair shall be portable. The chair shall be constructed of UV inhibited recycled high-density polyethylene material. The chair seat shall be elevated 4' above the surface of the swimming pool deck.

## **Lifeguard Chair Frame**

The lifeguard chair frame is to be fabricated of high-density polyethylene material. All joints shall be secured using 300 series stainless steel through bolts and 300 series stainless steel wood screws. The lifeguard chair includes one step and one platform for access. One stainless steel ring buoy hanger and umbrella holders are included. Two standard colors available, white and sand. Custom colors available upon request.