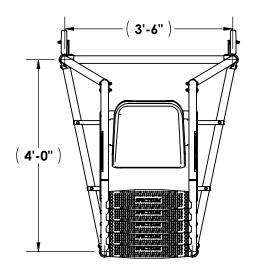

**GUARDIAN SERIES** MODEL - MARSHALL 6'-0"

NOTE:

PLATFORM BALLAST SYSTEM NOT INCLUDED SPECTRUM PRODUCTS CATALOG #20148-00

\*Note: Specifications are nominal and are subject to change. Please contact Spectrum Products for custom applications.

# **Lifeguard Platform Frame**

The lifeguard platform frame is to be fabricated of 1.90" O.D. x 0.065" wall thickness 300 series stainless steel. All joints are to be secured using bolt through, 300 series stainless steel split tees. Four (4)-non-marking rubber bumpers are to be provided.