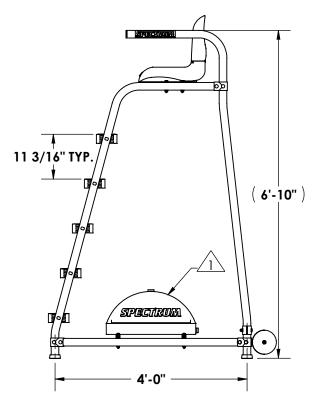

**GUARDIAN SERIES** MODEL - MARSHALL 6'-0"

NOTE:

PLATFORM BALLAST SYSTEM NOT INCLUDED SPECTRUM PRODUCTS CATALOG #20148-00

\*Note: Specifications are nominal and are subject to change. Please contact Spectrum Products for custom applications.

# **Lifeguard Platform Frame**

The lifeguard platform frame is to be fabricated of 1.90" O.D. x 0.065" wall thickness 300 series stainless steel. All joints are to be secured using bolt through, 300 series stainless steel split tees. Four (4)-non-marking rubber bumpers are to be provided.