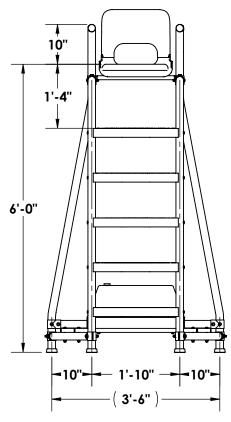

**GUARDIAN SERIES** MODEL - MARSHALL 6'-0"

NOTE:

PLATFORM BALLAST SYSTEM NOT INCLUDED SPECTRUM PRODUCTS CATALOG #20148-00

\*Note: Specifications are nominal and are subject to change. Please contact Spectrum Products for custom applications.

# **Lifeguard Platform Frame**

The lifeguard platform frame is to be fabricated of 1.90" O.D. x 0.065" wall thickness 300 series stainless steel. All joints are to be secured using bolt through, 300 series stainless steel split tees. Four (4)-non-marking rubber bumpers are to be provided.

#### **Steps**

Five (5), 15-degree step treads shall be provided. They shall be 22" wide, have an integral non-slip top surface, and shall be injection molded using U.V. stabilized ABS plastic.