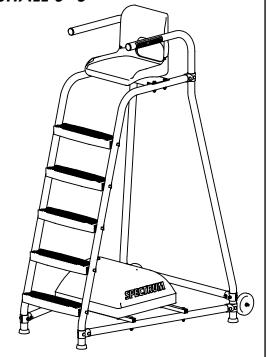

# Lifeguard platform, 6-Foot Marshall, part number 20100

The lifeguard platform shall consist of the following components:

# **Lifeguard Platform Frame**

The lifeguard platform frame is to be fabricated of 1.90" O.D. x 0.065" wall thickness 300 series stainless steel. All joints are to be secured using bolt through, 300 series stainless steel split tees. Four (4)-non-marking rubber bumpers are to be provided.

#### **Steps**

Five (5), 15-degree step treads shall be provided. They shall be 22" wide, have an integral non-slip top surface, and shall be injection molded using U.V. stabilized ABS plastic.

### **Seat Assembly**

The seat shall be 18" high, 18" wide and 17! " deep and shall be a double contour design for prolonged seating comfort. Closed cell, UV protected, foam padding shall be provided. The seat shall fold down when not in use to keep seat surface cool and retard use by unauthorized individuals. Fold down shall be a "No-Pinch" hinge with stainless-steel hinge pins. The seat assembly shall be white in color.