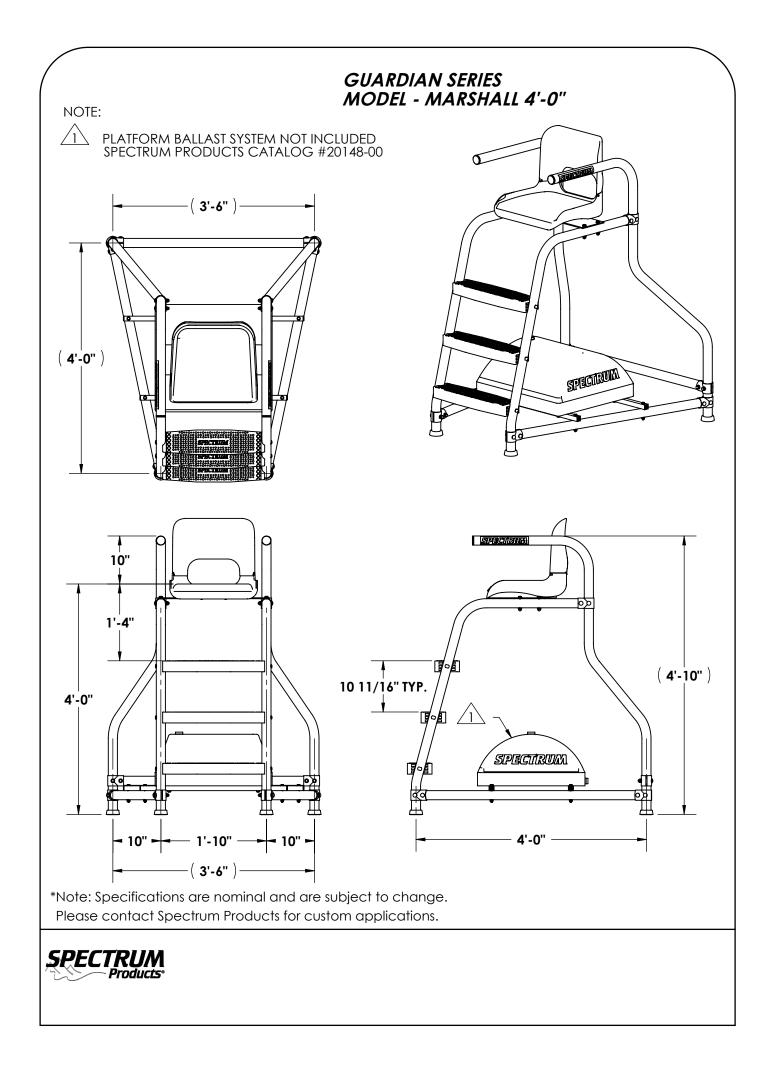

# Lifeguard platform, 4-Foot Marshall, part number 20110

The lifeguard platform shall consist of the following components:

## Lifeguard Platform Frame

The lifeguard platform frame is to be fabricated of 1.90" O.D. x 0.065" wall thickness 300 series stainless steel. All joints are to be secured using bolt through, 300 series stainless steel split tees. Four (4) non-marking rubber bumpers are to be provided.

### Steps

Three (3), 15-degree step treads shall be provided. They shall be 22" wide, have an integral non-slip top surface, and shall be injection molded using U.V. stabilized ABS plastic.

#### Seat Assembly

The seat shall be 18" high, 18" wide and 17 ¾" deep and shall be a double contour design for prolonged seating comfort. Closed cell, UV protected, foam padding shall be provided. The seat shall fold down when not in use to keep seat surface cool and retard use by unauthorized individuals. Fold down shall be a "No-Pinch" hinge with stainless-steel hinge pins. The seat assembly shall be white in color.