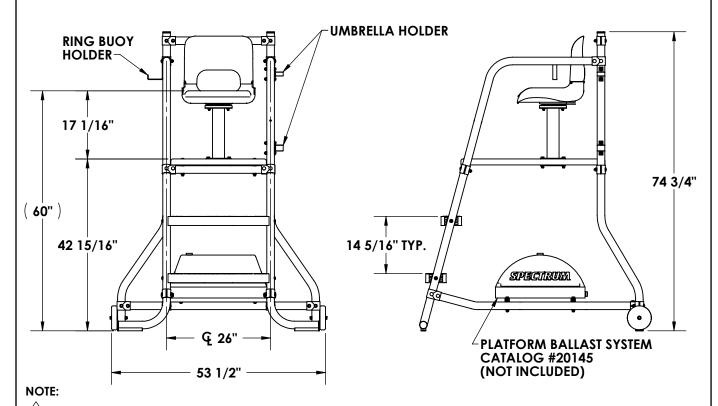

## **Lifeguard Platform Frame**

The lifeguard platform frame is to be fabricated of 1.90" O.D. x 0.065" wall thickness 300 series stainless steel. All joints are to be secured using bolt through, 300 series stainless steel split tees. Mechanically fastened non-marking rubber pads are to be affixed to the bottom surface of the front legs.

### **Seat Assembly**

The seat shall be 18" high, 18" wide and 17 ¾" deep and shall be a double contour design for prolonged seating comfort. Closed cell, UV protected, foam padding shall be provided. The seat shall fold down when not in use to keep seat surface cool and retard use by unauthorized individuals. Fold down shall be a "No-Pinch" hinge with stainless-steel hinge pins. The seat shall swivel and be readily removable from a permanently installed base and shall be provided with a means for securing the seat. The seat assembly shall be white in color.

#### **Umbrella and Ring Buoy Holders**

One (1)-umbrella holder and one (1)-ring buoy holder shall be provided. Each shall be fabricated from 300 series stainless steel.

#### Wheels

Two 6" diameter wheels shall be provided. The wheels shall be attached to the rear legs of the lifeguard platform, using stainless steel hardware, and will allow for ease of transport when the platform is tilted rearward.