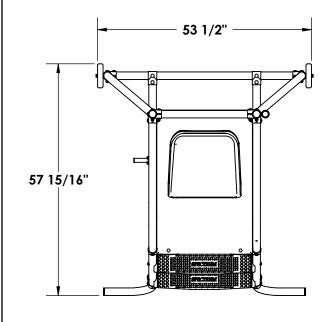

# GUARDIAN SERIES MODEL - DISCOVERY 5'-0"

1 DIMENSIONS VERY WITH SPECIFIC APPLICATIONS.
SPECIFICATIONS ARE NOMINAL AND ARE SUBJECT TO CHANGE.
PLEASE CONTACT SPECTUM PRODUCTS FOR CUSTOM APPLICATIONS.

## **Lifeguard Platform Frame**

The lifeguard platform frame is to be fabricated of 1.90" O.D. x 0.065" wall thickness 300 series stainless steel. All joints are to be secured using bolt through, 300 series stainless steel split tees. Mechanically fastened non-marking rubber pads are to be affixed to the bottom surface of the front legs.

### **Seat Assembly**

The seat shall be 18" high, 18" wide and 17 ¾" deep and shall be a double contour design for prolonged seating comfort. Closed cell, UV protected, foam padding shall be provided. The seat shall fold down when not in use to keep seat surface cool and retard use by unauthorized individuals. Fold down shall be a "No-Pinch" hinge with stainless-steel hinge pins. The seat shall swivel and be readily removable from a permanently installed base and shall be provided with a means for securing the seat. The seat assembly shall be white in color.