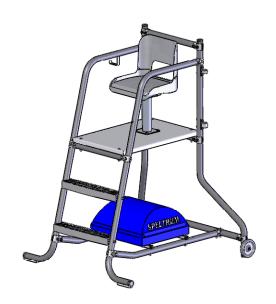

## Lifeguard platform, 5-Foot Discovery, part number 20140

The lifeguard platform shall consist of the following components:

## **Lifeguard Platform Frame**

The lifeguard platform frame is to be fabricated of 1.90" O.D. x 0.065" wall thickness 300 series stainless steel. All joints are to be secured using bolt through, 300 series stainless steel split tees. Mechanically fastened non-marking rubber pads are to be affixed to the bottom surface of the front legs.

#### **Footboard**

A solid composite footboard shall be provided with the lifeguard platform. The footboard shall be 24" x 36", shall be manufactured using closed mold vacuum infusion resin transfer (RTM) technique, and designed to incorporate closed cell urethane foam as its inner core. The surface texture of the footboard shall be molded in, shall be a diamond pattern, and shall prevent slipping.

#### **Steps**

Two (2), 15-degree step treads shall be provided. They shall be 26" wide, have an integral non-slip top surface, and shall be injection molded using U.V. stabilized ABS plastic.

### **Seat Assembly**

The seat shall be 18" high, 18" wide and 17 ¾" deep and shall be a double contour design for prolonged seating comfort. Closed cell, UV protected, foam padding shall be provided. The seat shall fold down when not in use to keep seat surface cool and retard use by unauthorized individuals. Fold down shall be a "No-Pinch" hinge with stainless-steel hinge pins. The seat shall swivel and be readily removable from a permanently installed base and shall be provided with a means for securing the seat. The seat assembly shall be white in color.

#### Wheels

Two 6" diameter wheels shall be provided. The wheels shall be attached to the rear legs of the lifeguard platform, using stainless steel hardware, and will allow for ease of transport when the platform is tilted rearward.