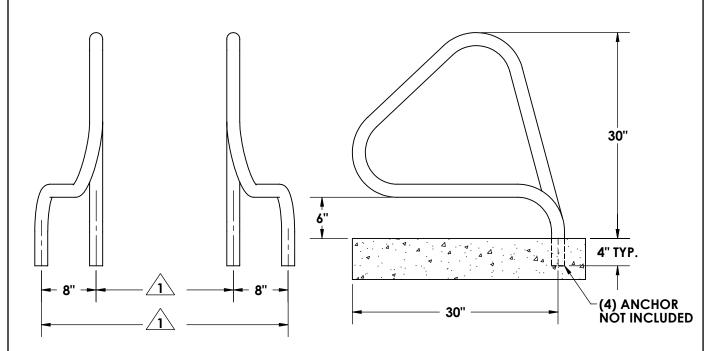

## GRAB RAILS MODEL - BURBOT 30"

## NOTE:

1 DIMENSIONS VERY WITH SPECIFIC APPLICATIONS.
SPECIFICATIONS ARE NOMINAL AND ARE SUBJECT TO CHANGE.
PLEASE CONTACT SPECTUM PRODUCTS FOR CUSTOM APPLICATIONS.

## Grab Rails, Burbot 30", part number 35110 The grab rails shall be fabricated of 1.90" O.D. or 1.5" O.D. x .065", .109", .145", .083" or .120" wall thickness 300 series stainless steel. The grab rails shall be designed for a setback of 30" from pool edge. Sold as pairs. **Anchors and Escutcheons** The grab rails shall be supported by four (4) 4" bronze wedge anchors and four (4) stainless steel keyhole escutcheons. Warranty Two year limited warranty.