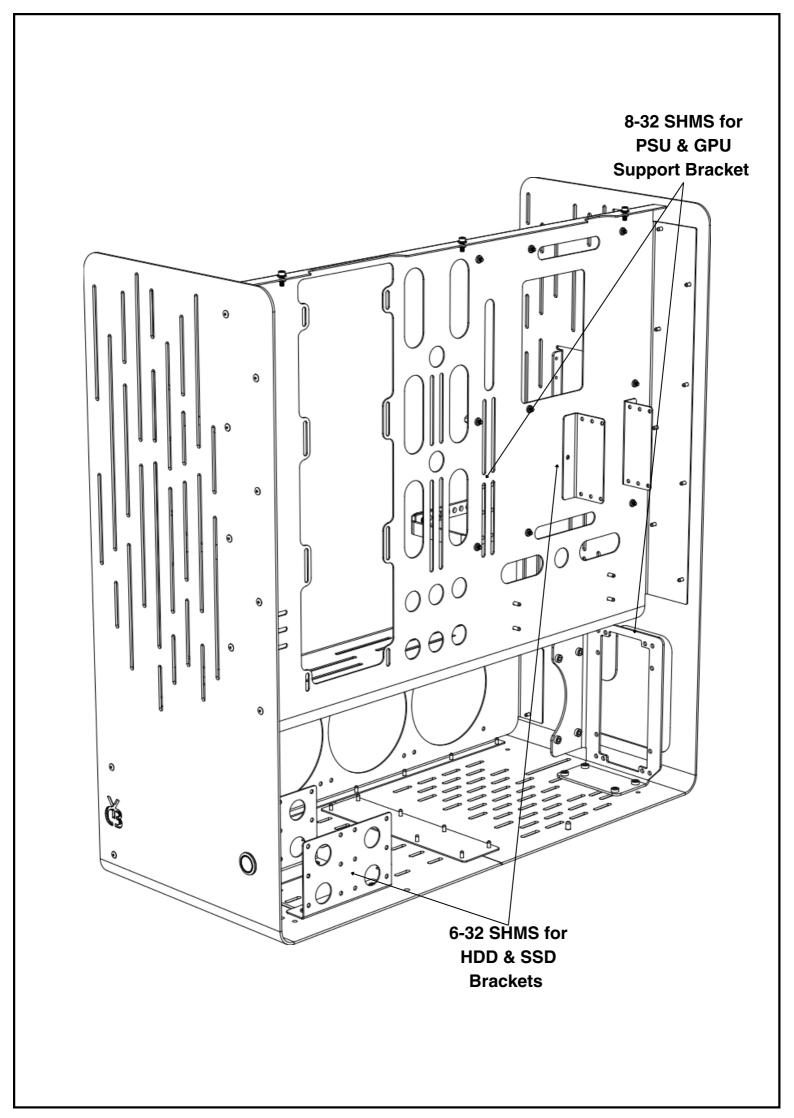

113mm ID from Inside of Case to PSU Mount

**Optional Extension Support** 

8-32 x 3/8 Hardware