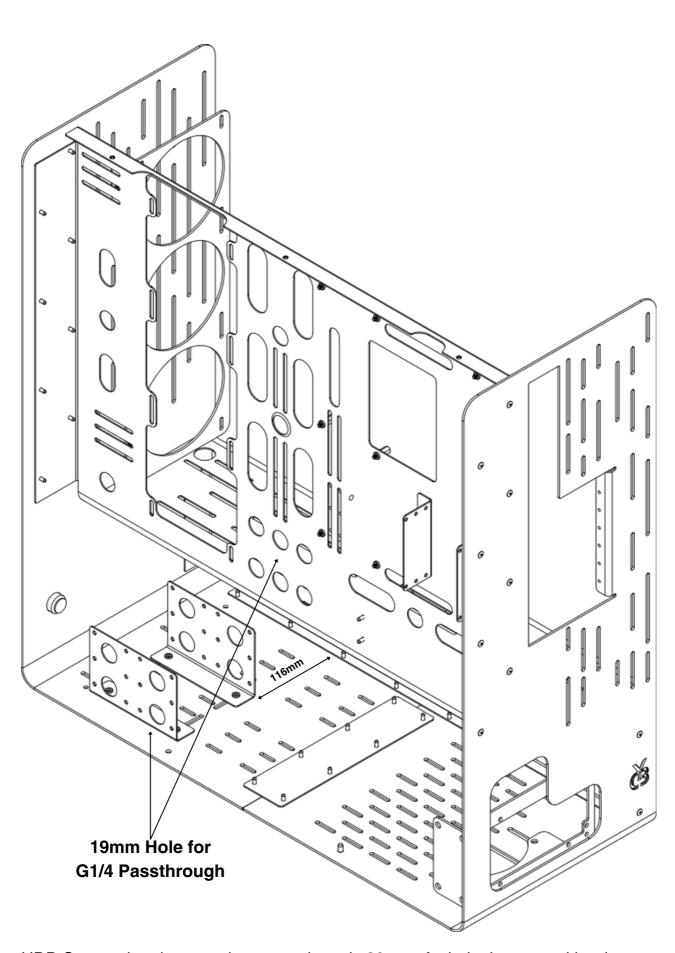

## 3 LITHIUM-E

HDD Storage brackets can jog approximately 20mm. At their closest position (as pictured) to the back panel there is about 116mm of distance from the brackets to the inside of the case.

To accomadate as many configuations as possible, the radiator bracket has the ability to move left to right. It can jog a total of 45mm and has a minumum distance from the front of the case of **18.5mm**, and a max distance of **63.5mm**.