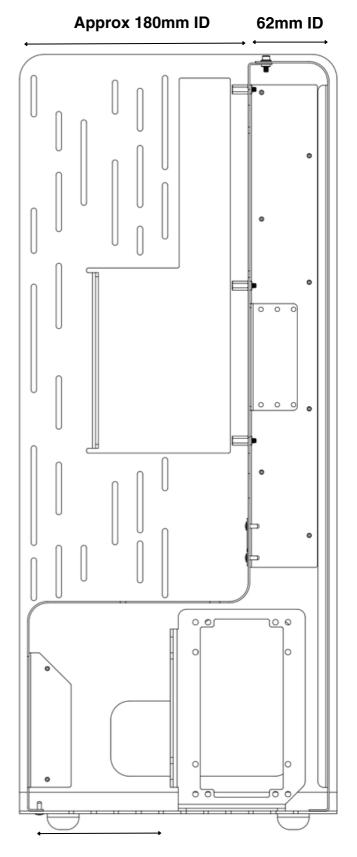

113mm ID from Inside of Case to PSU Mount

**Optional Extension Support** 

8-32 x 3/8 Hardware