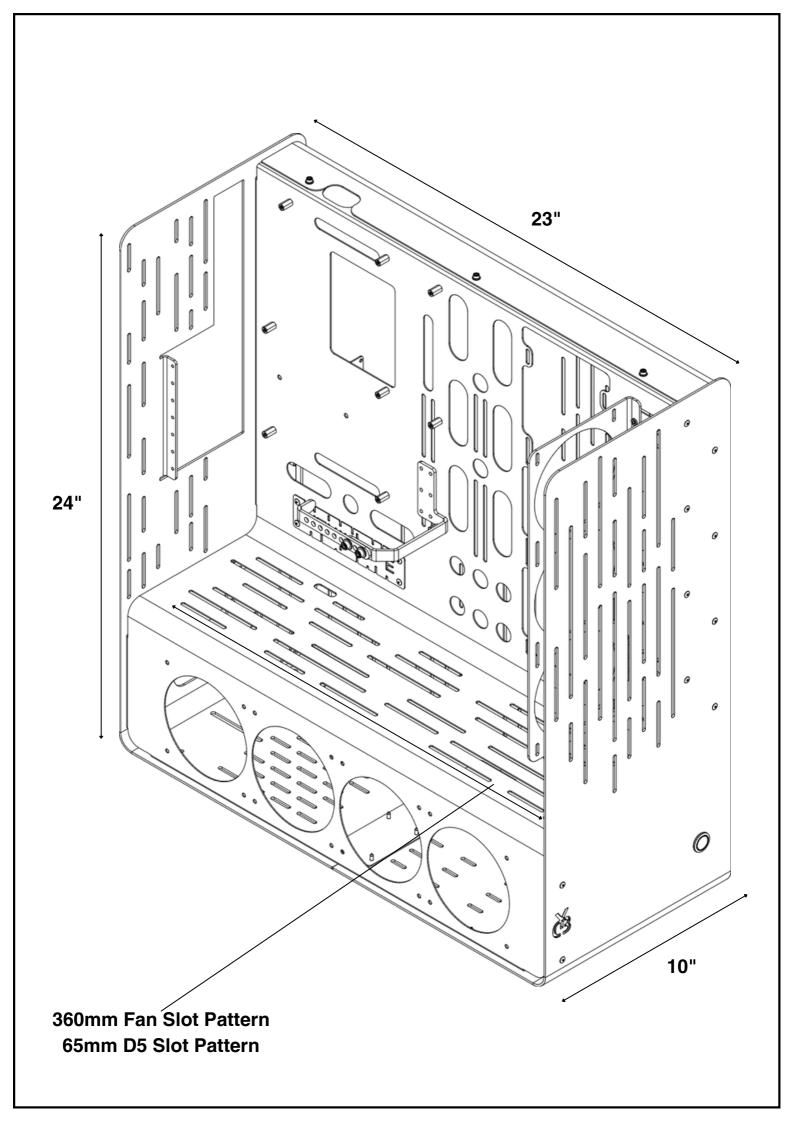

## 3 LITHIUM-E

HDD Storage brackets can jog approximately 20mm. At their closest position (as pictured) to the back panel there is about 116mm of distance from the brackets to the inside of the case.

To accomadate as many configuations as possible, the radiator bracket has the ability to move left to right. It can jog a total of 45mm and has a minumum distance from the front of the case of **18.5mm**, and a max distance of **63.5mm**.

If you plan on mounting a standard 120mm fan to the outside (same side as motherboard) of the interior radiator cutout then you will only have a max clearence of **60mm** for the radiator bracket

\*Note: 59mm dimension is to the Inside of the case to the PSU mount, not the inside of the fans.