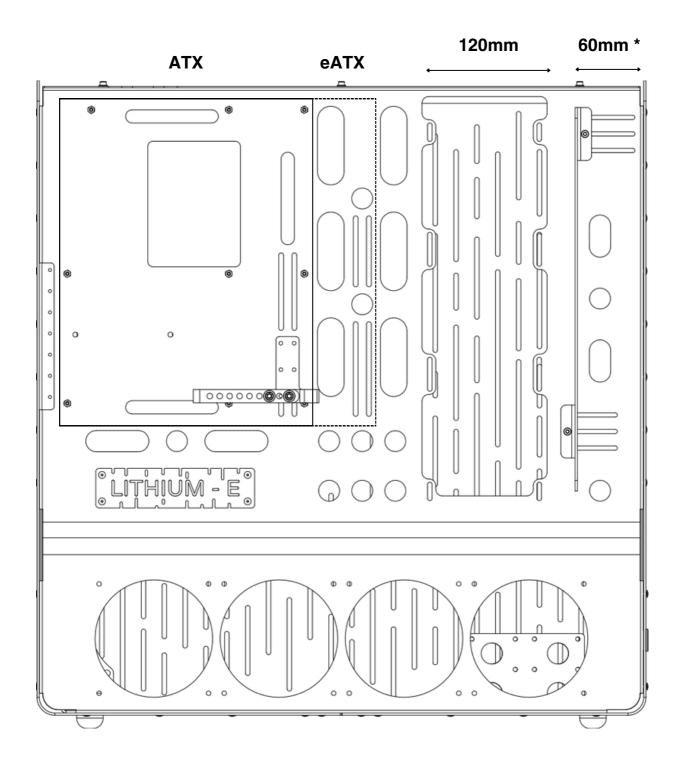

## 3 LITHIUM-E

HDD Storage brackets can jog approximately 20mm. At their closest position (as pictured) to the back panel there is about 116mm of distance from the brackets to the inside of the case.

To accomadate as many configuations as possible, the radiator bracket has the ability to move left to right. It can jog a total of 45mm and has a minumum distance from the front of the case of **18.5mm**, and a max distance of **63.5mm**.