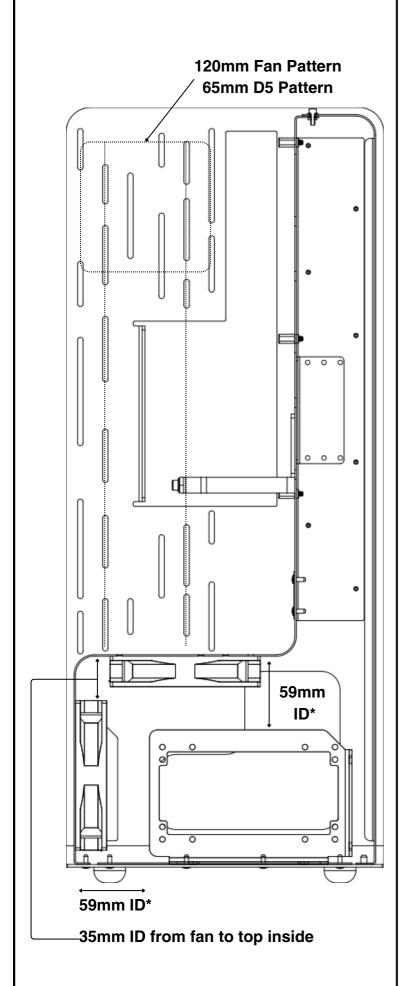

If you plan on mounting a standard 120mm fan to the outside (same side as motherboard) of the interior radiator cutout then you will only have a max clearence of **60mm** for the radiator bracket

\*Note: 59mm dimension is to the Inside of the case to the PSU mount, not the inside of the fans.