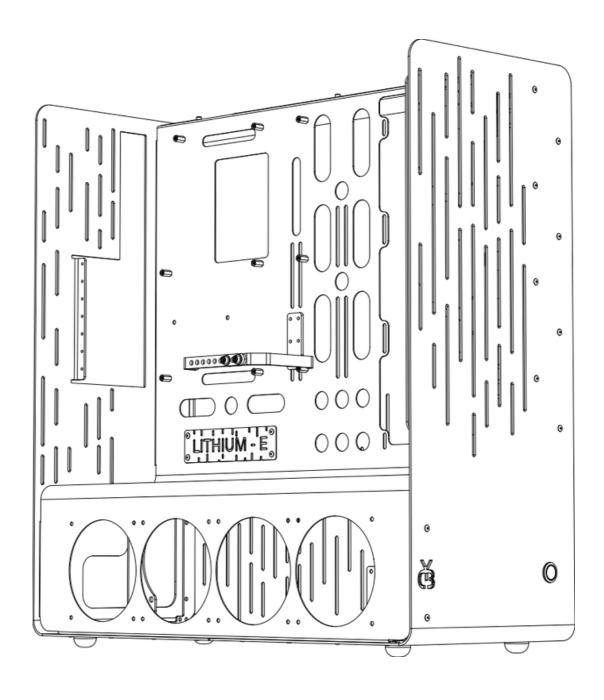

## 3 LITHIUM-E

HDD Storage brackets can jog approximately 20mm. At their closest position (as pictured) to the back panel there is about 116mm of distance from the brackets to the inside of the case.

To accomadate as many configuations as possible, the radiator bracket has the ability to move left to right. It can jog a total of 45mm and has a minumum distance from the front of the case of **18.5mm**, and a max distance of **63.5mm**.