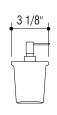

## DIAGRAM

FRONT VIEW

SIDE VIEW

TOP VIEW

| COLORS & FINISHES        |                         |
|--------------------------|-------------------------|
| Gold (AU)                | ☐ Black PVD             |
| Rose Gold (RG)           | ☐ Polished<br>☐ Brushed |
| Silver (AG)              | ☐ Matte                 |
| Un-Lacquered Brass* (UB) | ☐ Brass PVD             |