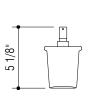

## DIAGRAM

FRONT VIEW

SIDE VIEW

TOP VIEW

| COLORS & FINISHES        |                         |
|--------------------------|-------------------------|
| Gold (AU)                | ☐ Black PVD             |
| Rose Gold (RG)           | ☐ Polished<br>☐ Brushed |
| Silver (AG)              | ☐ Matte                 |
| Un-Lacquered Brass* (UB) | ☐ Brass PVD             |