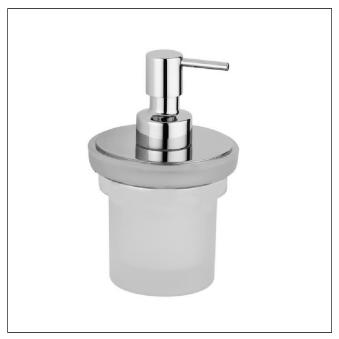

## RUBINETTERIE STELLA

SIRIUS D020

SOAP DISPENSER WITH SATIN GLASS VESEL

## **FEATURES**

Solid brass

Satin glass vesel

Custom finishes

Refer to US specification and drawings for additional information.