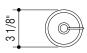

## DIAGRAM

FRONT VIEW

SIDE VIEW

TOP VIEW

| COLORS & FINISHES        |                         |
|--------------------------|-------------------------|
| Gold (AU)                | ☐ Black PVD             |
| Rose Gold (RG)           | ☐ Polished<br>☐ Brushed |
| Silver (AG)              | ☐ Matte                 |
| Un-Lacquered Brass* (UB) | ☐ Brass PVD             |