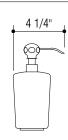

## DIAGRAM

FRONT VIEW

SIDE VIEW

TOP VIEW

| COL | _0 | RS | & | F | FINISHES |
|-----|----|----|---|---|----------|
| =   | _  |    |   |   |          |

- Gold (AU)
  Rose Gold (
  - Rose Gold (RG)
    Silver (AG)
- Un-Lacquered Brass\* (UB)
- Satin Nickel (SN)
  Polished Nickel (PN)
- Chrome (CR)
  Dark Bronze (DB)
- Other\_