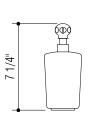

## DIAGRAM

FRONT VIEW

SIDE VIEW

TOP VIEW

| COL | _0 | RS | & | F | FINISHES |
|-----|----|----|---|---|----------|
| =   | _  |    |   |   |          |

- Gold (AU)
  Rose Gold (
  - Rose Gold (RG)
    Silver (AG)
- Un-Lacquered Brass\* (UB)
- Satin Nickel (SN)
  Polished Nickel (PN)
- Chrome (CR)
  Dark Bronze (DB)
- Other\_