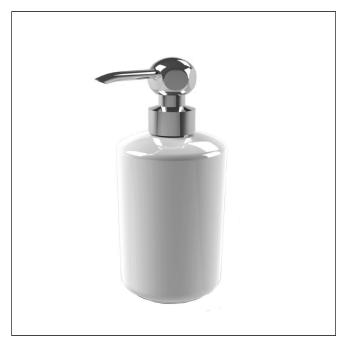

## RUBINETTERIE STELLA

ITALICA D020

SOAP DISPENSER WITH CERAMIC VESEL

## **FEATURES**

Solid brass

Ceramic vesel

Custom finishes

Refer to US specification and drawings for additional information