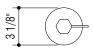

## DIAGRAM

FRONT VIEW

SIDE VIEW

TOP VIEW

| COL | _0 | RS | & | F | FINISHES |
|-----|----|----|---|---|----------|
| =   | _  |    |   |   |          |

- Gold (AU)
  Rose Gold (
  - Rose Gold (RG)
    Silver (AG)
- Un-Lacquered Brass\* (UB)
- Satin Nickel (SN)
  Polished Nickel (PN)
- Chrome (CR)
  Dark Bronze (DB)
- Other\_