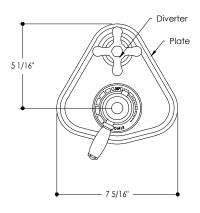

## RUBINETTERIE STELLA

ROMA 3292IS\_PV

SHOWER TRIM FOR THERMOSTATIC MIXER WITH ONE WAY DIVERTER

### **FEATURES**

Two trim options for thermostatic mixer with one way diverter For use with 3292 IS PI rough-in (sold separately)

Extension cartridges available for finish thickness greater than 5/8"

Extension cartriages available for finish thickness greater than 5/8 Solid brass