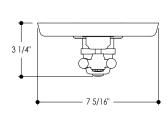

## RUBINETTERIE STELLA

ROMA 3292IS\_PV

SHOWER TRIM FOR THERMOSTATIC MIXER WITH ONE WAY DIVERTER

Front View Side View

ROUGH-IN 3292 IS PI SIDE VIEW

Rough In

Top View