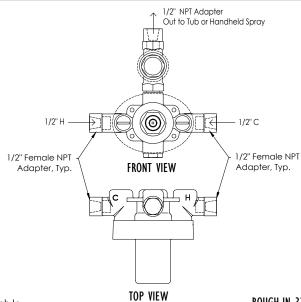

### **FEATURES**

Two trim options for thermostatic mixer with one way diverter For use with 3292 IS PI rough-in (sold separately)

Extension cartridges available for finish thickness greater than 5/8"

Extension cartriages available for finish thickness greater than 5/8 Solid brass

## RUBINETTERIE STELLA

ROMA 3292IS\_PV

SHOWER TRIM FOR THERMOSTATIC MIXER WITH ONE WAY DIVERTER

Front View Side View

ROUGH-IN 3292 IS PI SIDE VIEW

Rough In

Top View