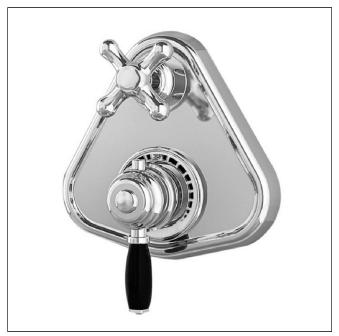

## RUBINETTERIE STELLA

ROMA 3292IS\_PV

SHOWER TRIM FOR THERMOSTATIC MIXER WITH ONE WAY DIVERTER

### **FEATURES**

Two trim options for thermostatic mixer with one way diverter For use with 3292 IS PI rough-in (sold separately)

Extension cartridges available for finish thickness greater than 5/8"

Extension cartriages available for finish thickness greater than 5/8 Solid brass