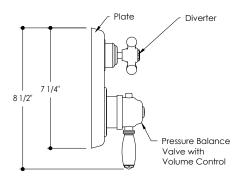

## RUBINETTERIE STELLA

ROMA 3292IS\_PV

SHOWER TRIM FOR THERMOSTATIC MIXER WITH ONE WAY DIVERTER

Front View Side View

ROUGH-IN 3292 IS PI SIDE VIEW

Rough In

Top View