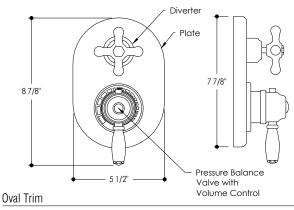

# FRONT VIEW CLASSIC TRIM

| COLORS & FINISHES                                               |                                       | OPTI0 | NS                                                  | REF#          |
|-----------------------------------------------------------------|---------------------------------------|-------|-----------------------------------------------------|---------------|
| Gold (AU) Rose Gold (RG) Silver (AG)                            | Black PVD Polished Brushed Matte      |       | Classic Trim White Porcelain Handle                 | RM 06011 XXXX |
| Un-Lacquered Brass* (UB) Satin Nickel (SN) Polished Nickel (PN) | ☐ Brass PVD☐ Polished☐ Brushed☐ Matte |       | Black Porcelain Handle Other Oval Trim              | RM 06016 XXXX |
| Chrome (CR) Dark Bronze (DB) Other                              | Copper PVD Polished Brushed Matte     |       | White Porcelain Handle Black Porcelain Handle Other | -             |