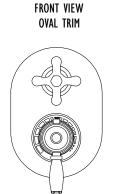

# FRONT VIEW CLASSIC TRIM

| COLORS & FINISHES                                               |                                       | OPTI0 | NS                                                  | REF#          |
|-----------------------------------------------------------------|---------------------------------------|-------|-----------------------------------------------------|---------------|
| Gold (AU) Rose Gold (RG) Silver (AG)                            | Black PVD Polished Brushed Matte      |       | Classic Trim White Porcelain Handle                 | RM 06011 XXXX |
| Un-Lacquered Brass* (UB) Satin Nickel (SN) Polished Nickel (PN) | ☐ Brass PVD☐ Polished☐ Brushed☐ Matte |       | Black Porcelain Handle Other Oval Trim              | RM 06016 XXXX |
| Chrome (CR) Dark Bronze (DB) Other                              | Copper PVD Polished Brushed Matte     |       | White Porcelain Handle Black Porcelain Handle Other | -             |