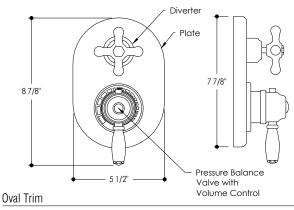

# FRONT VIEW CLASSIC TRIM

| COLORS & FINISHES                                               |                                       | OPTI0 | NS                                                  | REF#          |
|-----------------------------------------------------------------|---------------------------------------|-------|-----------------------------------------------------|---------------|
| Gold (AU) Rose Gold (RG) Silver (AG)                            | Black PVD Polished Brushed Matte      |       | Classic Trim White Porcelain Handle                 | RM 06011 XXXX |
| Un-Lacquered Brass* (UB) Satin Nickel (SN) Polished Nickel (PN) | ☐ Brass PVD☐ Polished☐ Brushed☐ Matte |       | Black Porcelain Handle Other Oval Trim              | RM 06016 XXXX |
| Chrome (CR) Dark Bronze (DB) Other                              | Copper PVD Polished Brushed Matte     |       | White Porcelain Handle Black Porcelain Handle Other | -             |

## RUBINETTERIE STELLA

ROMA 3292IS\_PV

SHOWER TRIM FOR THERMOSTATIC MIXER WITH ONE WAY DIVERTER

Front View Side View

ROUGH-IN 3292 IS PI SIDE VIEW

Rough In

Top View