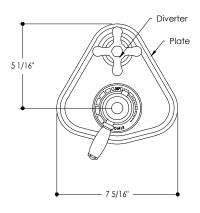

## RUBINETTERIE STELLA

ROMA 3292IS\_PV

SHOWER TRIM FOR THERMOSTATIC MIXER WITH ONE WAY DIVERTER

Front View Side View

ROUGH-IN 3292 IS PI SIDE VIEW

Rough In

Top View