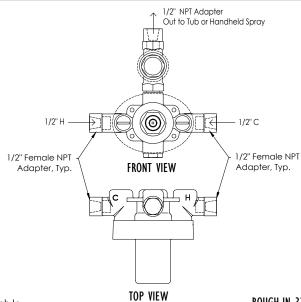

## RUBINETTERIE STELLA

ROMA 3292IS\_PV

SHOWER TRIM FOR THERMOSTATIC MIXER WITH ONE WAY DIVERTER

Front View Side View

ROUGH-IN 3292 IS PI SIDE VIEW

Rough In

Top View