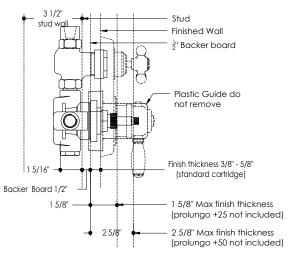

## RUBINETTERIE STELLA

ROMA 3292IS\_PV

SHOWER TRIM FOR THERMOSTATIC MIXER WITH ONE WAY DIVERTER

Front View Side View

ROUGH-IN 3292 IS PI SIDE VIEW

Rough In

Top View