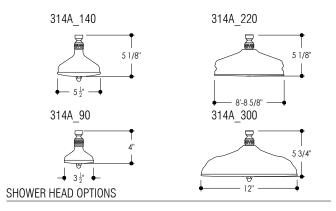

HOWER | RM 06100 XXXX |
| Un-Lacquered Brass* (UB) Satin Nickel (SN) Polished Nickel (PN) | Brass PVD Polished Brushed Matte         |                |               |
| ☐ Chrome (CR) ☐ Dark Bronze (DB) ☐ Other                        | Copper PVD Polished Brushed Matte        |                |               |
|                                                                 |                                          |                |               |

#### TECHNICAL INFORMATION

Stella 1882 Limited Warranty: Yes (see website for detailed information)

Rough in Included: Yes Cartridge Replacement: Yes

Anti-Scald Protection: No (uses typ. gradual cold to hot system)

CODES, STANDARDS & CERTIFICATIONS



# RUBINETTERIE STELLA

ITALICA 3283

**EXPOSED SHOWER** 





### SHOWER HEAD OPTIONS



L------

Side View