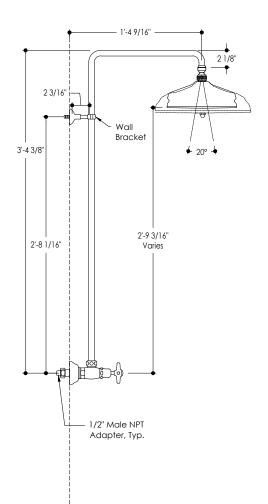

Brushed ☐ Matte | EXPOSED SHOWER | RM 06100 XXXX |
| Un-Lacquered Brass* (UB) Satin Nickel (SN) Polished Nickel (PN) | Brass PVD Polished Brushed Matte         |                |               |
| ☐ Chrome (CR) ☐ Dark Bronze (DB) ☐ Other                        | Copper PVD Polished Brushed Matte        |                |               |
|                                                                 |                                          |                |               |

#### TECHNICAL INFORMATION

Stella 1882 Limited Warranty: Yes (see website for detailed information)

Rough in Included: Yes Cartridge Replacement: Yes

Anti-Scald Protection: No (uses typ. gradual cold to hot system)

CODES, STANDARDS & CERTIFICATIONS



# RUBINETTERIE STELLA

ITALICA 3283

**EXPOSED SHOWER** 





### SHOWER HEAD OPTIONS



L------

Side View