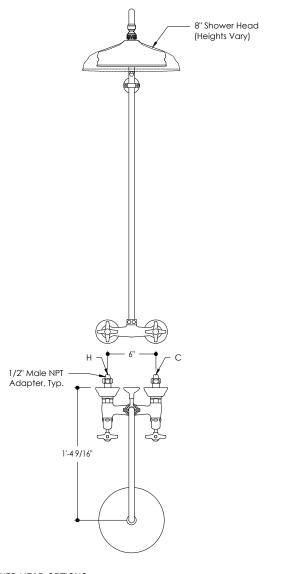

☐ Brushed ☐ Matte | EXPOSED SHOWER | RM 06100 XXXX |
| Un-Lacquered Brass* (UB) Satin Nickel (SN) Polished Nickel (PN) | Brass PVD Polished Brushed Matte         |                |               |
| ☐ Chrome (CR) ☐ Dark Bronze (DB) ☐ Other                        | Copper PVD Polished Brushed Matte        |                |               |
|                                                                 |                                          |                |               |

#### TECHNICAL INFORMATION

Stella 1882 Limited Warranty: Yes (see website for detailed information)

Rough in Included: Yes Cartridge Replacement: Yes

Anti-Scald Protection: No (uses typ. gradual cold to hot system)

CODES, STANDARDS & CERTIFICATIONS



# RUBINETTERIE STELLA

ITALICA 3283

**EXPOSED SHOWER** 





### SHOWER HEAD OPTIONS



L------

Side View