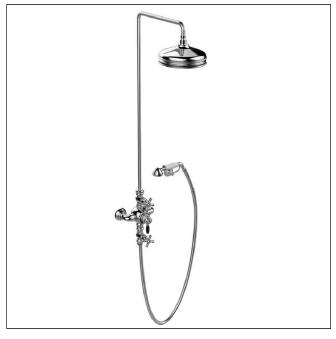

## RUBINETTERIE STELLA

ROMA 3284IS\_33

THERMOSTATIC EXPOSED SHOWER WITH HAND SHOWER & TELEPHONE CRADLE MOUNT

#### **FEATURES**

Exposed thermostatic mixer with diverters for shower head and shower arm Can be mounted at desired height

Custom lengths available

Solid brass

Custom finishes

US adapters, specifications and installation included