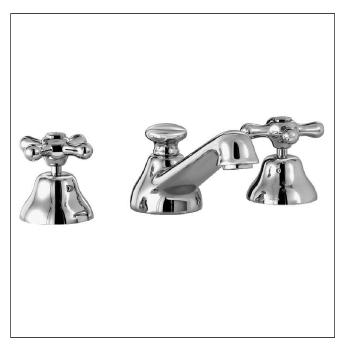

## RUBINETTERIE STELLA

**ROMA 3224P** 

CLASSIC THREE HOLE WIDE SPREAD FAUCET WITH POP-UP DRAIN

# RUBINETTERIE STELLA

**ROMA 3224P** 

CLASSIC THREE HOLE WIDE SPREAD FAUCET WITH POP-UP DRAIN

Front View Side View

NOTES