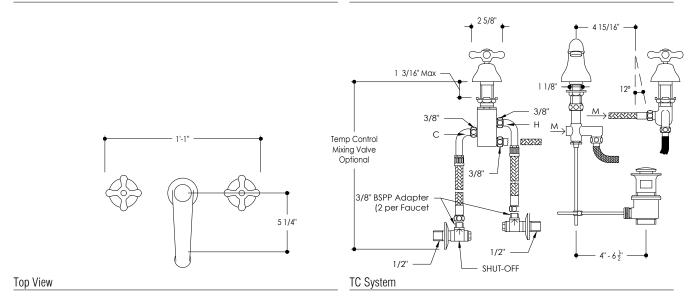

### **FEATURES**

Wide spread faucet Includes pop-up drain TC mixing system available Solid brass

Custom finishes

 $\label{thm:continuous} US \ adapters, \ specifications \ and \ installations \ included.$ 

Refer to US specifications and drawings for additional information.

# RUBINETTERIE STELLA

**ROMA 3224P** 

CLASSIC THREE HOLE WIDE SPREAD FAUCET WITH POP-UP DRAIN

Front View Side View

NOTES