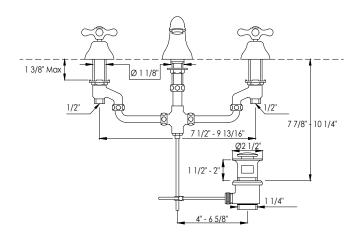

Refer to US specifications and drawings for additional information.

### TECHNICAL INFORMATION

Flow rate: 1.2 gallons per minute Pressure: 60psi (4.1bar)

Drain included: Yes
NYC Building Code: Yes

Stella 1882 Limited Warranty: Yes (see website for detailed information)