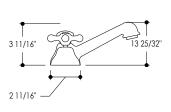

Refer to US specifications and drawings for additional information.

# RUBINETTERIE STELLA

**ROMA 3224P** 

CLASSIC THREE HOLE WIDE SPREAD FAUCET WITH POP-UP DRAIN

Front View Side View

NOTES