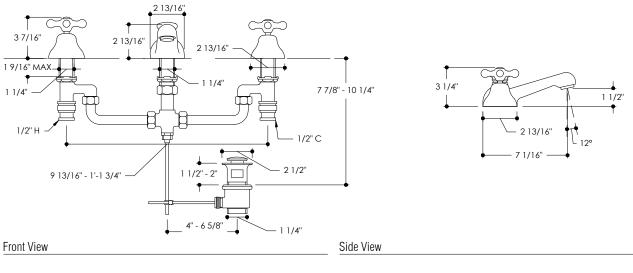

## FEATURES

Low profile faucet Includes pop-up drain TC mixing system available Solid brass Custom finishes US adapters, specifications and installations included. Refer to US specifications and drawings for additional information.

## TECHNICAL INFORMATION

| Flow rate:                    | 1.2 gallons per minute                     |
|-------------------------------|--------------------------------------------|
| Pressure:                     | 60psi (4.1bar)                             |
| Drain included:               | Yes                                        |
| NYC Building Code:            | Yes                                        |
| Stella 1882 Limited Warranty: | Yes (see website for detailed information) |