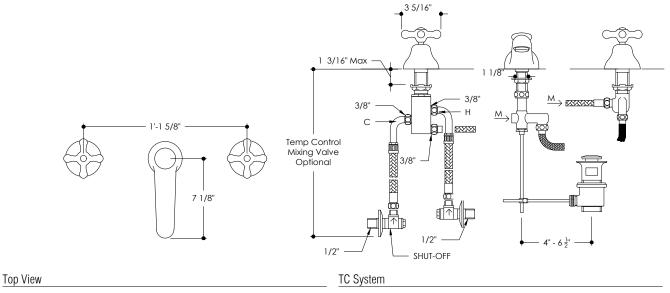

## FEATURES

Low profile faucet Includes pop-up drain TC mixing system available Solid brass Custom finishes US adapters, specifications and installations included. Refer to US specifications and drawings for additional information.

## TECHNICAL INFORMATION

| Flow rate:                    | 1.2 gallons per minute                     |
|-------------------------------|--------------------------------------------|
| Pressure:                     | 60psi (4.1bar)                             |
| Drain included:               | Yes                                        |
| NYC Building Code:            | Yes                                        |
| Stella 1882 Limited Warranty: | Yes (see website for detailed information) |