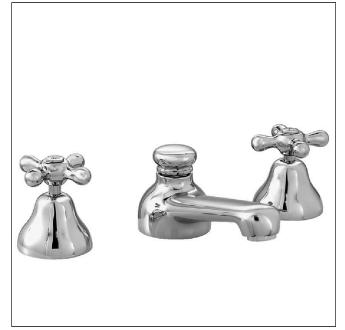

## ROMA 3224P\_EXTRA

## CLASSIC THREE HOLE WIDE SPREAD FAUCET

## RUBINETTERIE STELLA

ROMA 3224P\_EXTRA

CLASSIC THREE HOLE WIDE SPREAD FAUCET