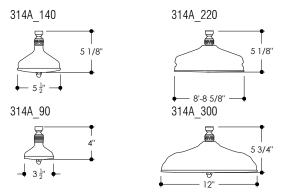

## **FEATURES**

Automatic Non-Delayed Shower Tap
Different Shower Head Options Available
Solid Brass
Custom Finishes
US Adapters, Specifications and Installations Included
Refer to US specification and Drawings for additional information

## RUBINETTERIE STELLA

UNIVERSAL 299

AUTOMATIC NON-DELAYED SPRING CLOSING SHOWER TAP WITH SHOWER HEAD

Front View Side View

Top View

Shower Head Options

Notes