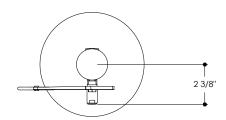

## RUBINETTERIE STELLA

UNIVERSAL 299

AUTOMATIC NON-DELAYED SPRING CLOSING SHOWER TAP WITH SHOWER HEAD

## RUBINETTERIE STELLA

UNIVERSAL 299

AUTOMATIC NON-DELAYED SPRING CLOSING SHOWER TAP WITH SHOWER HEAD

Front View Side View

Top View

Shower Head Options

Notes