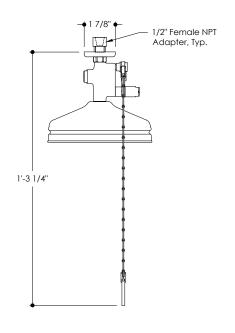

## RUBINETTERIE STELLA

UNIVERSAL 299

AUTOMATIC NON-DELAYED SPRING CLOSING SHOWER TAP WITH SHOWER HEAD

## **FEATURES**

Automatic Non-Delayed Shower Tap
Different Shower Head Options Available
Solid Brass
Custom Finishes
US Adapters, Specifications and Installations Included
Refer to US specification and Drawings for additional information

## RUBINETTERIE STELLA

UNIVERSAL 299

AUTOMATIC NON-DELAYED SPRING CLOSING SHOWER TAP WITH SHOWER HEAD

Front View Side View

Top View

Shower Head Options

Notes