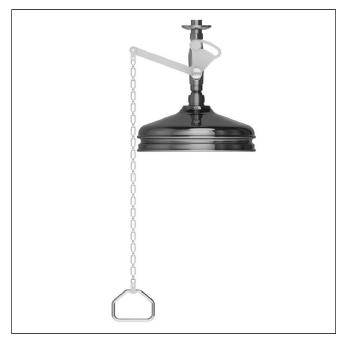

## RUBINETTERIE STELLA

UNIVERSAL 299

AUTOMATIC NON-DELAYED SPRING CLOSING SHOWER TAP WITH SHOWER HEAD

## **FEATURES**

Automatic Non-Delayed Shower Tap
Different Shower Head Options Available
Solid Brass
Custom Finishes
US Adapters, Specifications and Installations Included
Refer to US specification and Drawings for additional information

## RUBINETTERIE STELLA

UNIVERSAL 299

AUTOMATIC NON-DELAYED SPRING CLOSING SHOWER TAP WITH SHOWER HEAD

Front View Side View

Top View

Shower Head Options

Notes