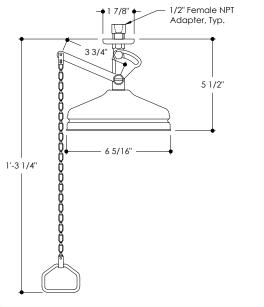

## RUBINETTERIE STELLA

UNIVERSAL 299

AUTOMATIC NON-DELAYED SPRING CLOSING SHOWER TAP WITH SHOWER HEAD

## **FEATURES**

Automatic Non-Delayed Shower Tap
Different Shower Head Options Available
Solid Brass
Custom Finishes
US Adapters, Specifications and Installations Included
Refer to US specification and Drawings for additional information

## RUBINETTERIE STELLA

UNIVERSAL 299

AUTOMATIC NON-DELAYED SPRING CLOSING SHOWER TAP WITH SHOWER HEAD

Front View Side View

Top View

Shower Head Options

Notes