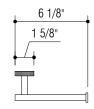

## DIAGRAM

TOP VIEW

| COLORS & FINISHES                                               |                                           | OPTIONS |                   | REF#          |
|-----------------------------------------------------------------|-------------------------------------------|---------|-------------------|---------------|
| Gold (AU) Rose Gold (RG) Silver (AG)                            | ☐ Black PVD ☐ Polished ☐ Brushed ☐ Matte  | TO      | OILET ROLL HOLDER | SR 10015 XXXX |
| Un-Lacquered Brass* (UB) Satin Nickel (SN) Polished Nickel (PN) | ☐ Brass PVD ☐ Polished ☐ Brushed ☐ Matte  |         |                   |               |
| Chrome (CR) Dark Bronze (DB) Other                              | ☐ Copper PVD ☐ Polished ☐ Brushed ☐ Matte |         |                   |               |