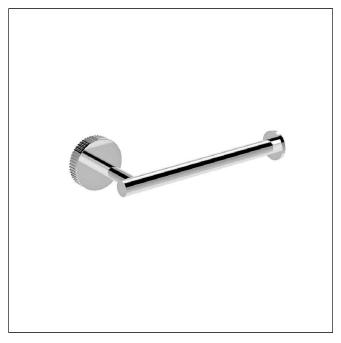

# RUBINETTERIE STELLA

**SIRIUS 1033** 

TOILET ROLL HOLDER

## **FEATURES**

Solid brass toilet paper holder

Custom finishes

Refer to US specification and drawings for additional information