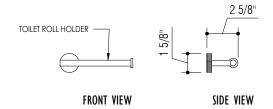

## DIAGRAM

TOP VIEW

| COLORS & FINISHES                                               |                                           | OPTIONS |                   | REF#          |
|-----------------------------------------------------------------|-------------------------------------------|---------|-------------------|---------------|
| Gold (AU) Rose Gold (RG) Silver (AG)                            | ☐ Black PVD ☐ Polished ☐ Brushed ☐ Matte  | TO      | OILET ROLL HOLDER | SR 10015 XXXX |
| Un-Lacquered Brass* (UB) Satin Nickel (SN) Polished Nickel (PN) | ☐ Brass PVD ☐ Polished ☐ Brushed ☐ Matte  |         |                   |               |
| Chrome (CR) Dark Bronze (DB) Other                              | ☐ Copper PVD ☐ Polished ☐ Brushed ☐ Matte |         |                   |               |