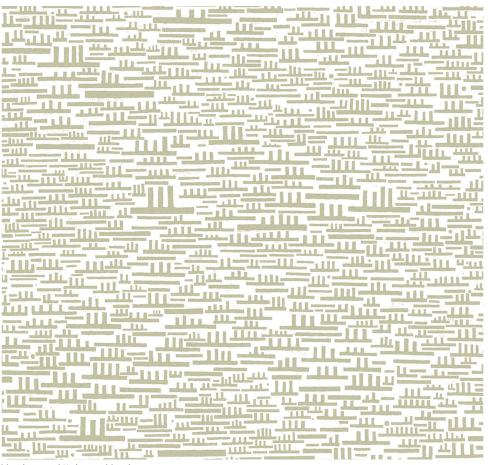

## MARSHGRASS ATTAKAPAS MEADOW WALLCOVERING

Marshgrass Attakapas Meadow Sisel GC Tonic Grasscloth

### **Production Notes**

36" Sisel GC Tonic Grasscloth Printed width: 33" Repeat: 33"x33"

- This is a made-to-order product, all sales are final
- Allow 4-6 weeks for delivery
- Minimum Order: 5 yards
- \$75 cut fee for orders less than 15 yards
- Rush delivery is available for an additional charge of \$250