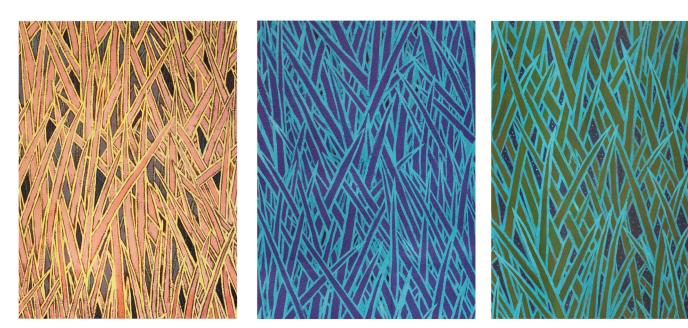

## **CANEGRASS**

The Canegrass pattern is filled with subtle movement, depicting a gentle summer wind drifting through the sugarcane fields that fill the Louisiana countryside. Canegrass is available in three colorways—At Dawn, At Dusk, and At Night, with each colorway revealing the transformation of light and color as the sun sets and fades to midnight.

### CANEGRASS

Canegrass at Dawn

Canegrass at Dusk

Canegrass at Midnight

**Pavy Art + Design Studio** Our products are inspired by the visual vocabulary and iconic imagery of Francis X. Pavy, who designs and hand-paints every pattern and colorway in our collection. Like his paintings, all of our fabric and wallcoverings maintain the painterly texture and overlays of color. Due to our hand-made process, pattern variations occur.