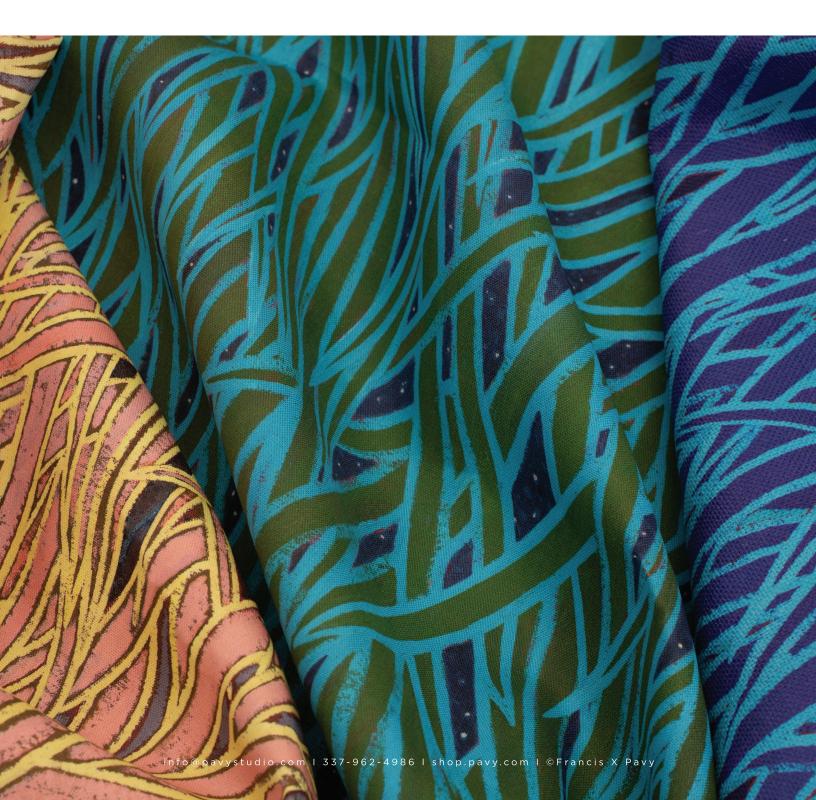

## **CANEGRASS**

The Canegrass pattern is filled with subtle movement, depicting a gentle summer wind drifting through the sugarcane fields that fill the Louisiana countryside. Canegrass is available in three colorways—At Dawn, At Dusk, and At Night, with each colorway revealing the transformation of light and color as the sun sets and fades to midnight.

### CANEGRASS

Canegrass at Dawn

Canegrass at Dusk

Canegrass at Midnight

**Pavy Art + Design Studio** Our products are inspired by the visual vocabulary and iconic imagery of Francis X. Pavy, who designs and hand-paints every pattern and colorway in our collection. Like his paintings, all of our fabric and wallcoverings maintain the painterly texture and overlays of color. Due to our hand-made process, pattern variations occur.