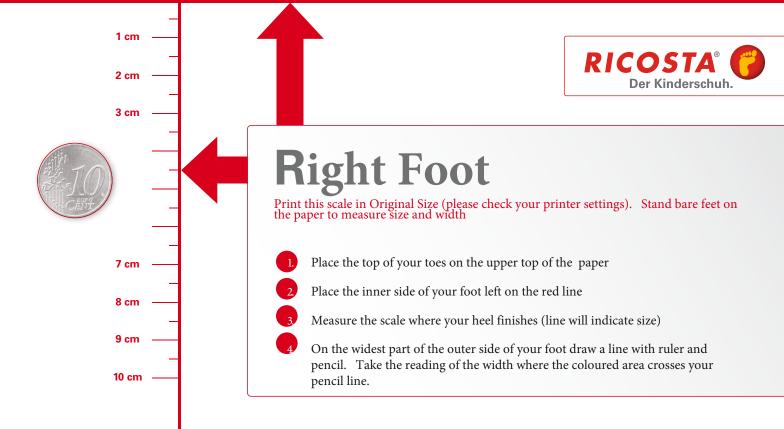

## Left Foot

Print this scale in Original Size (please check your printer settings). Stand bare feet on the paper to measure size and width.

Place the top of your toes on the upper top of the paper

Place the inner side of your foot on the red line

Measure the scale where your heel finishes (line will indicate size)

On the widest part of the outer side of your foot draw a line with ruler and pencil. Take the reading of the width where the coloured area crosses your pencil line.