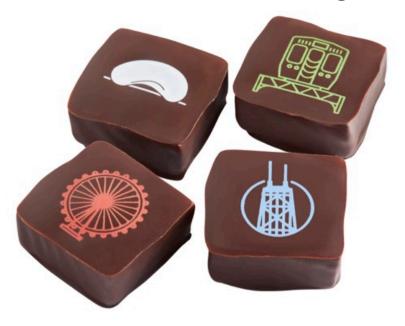

# Boutique Chocolates Assorted Bonbons, Chicago Box

Chicago Box: featuring iconic Chicago flavors and famous Chicago landmarks: John Hancock (Mint), Ferris Wheel (Cinnamon Roll), Chicago Elevated Train (Beer), Cloud Gate (Coffee)