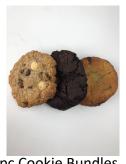

### Cookie Bundles

### Veruca's Cookies!

Available in three flavors: White Chocolate Oatmeal Raisin Double Chocolate Chunk Chocolate Chip

Three cookies individually packaged then tied together with a ribbon. Ribbon can be matched to color within company logo. Logo stickers also available (price depends on quantity)