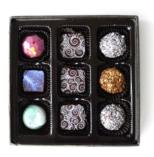

# Boutique Chocolates Assorted Bonbons, Chicago Box

Chicago Box: featuring iconic Chicago flavors and famous Chicago landmarks: John Hancock (Mint), Ferris Wheel (Cinnamon Roll), Chicago Elevated Train (Beer), Cloud Gate (Coffee)

Packaging Options: 4 piece box and 9 piece box, Pricing page 8.