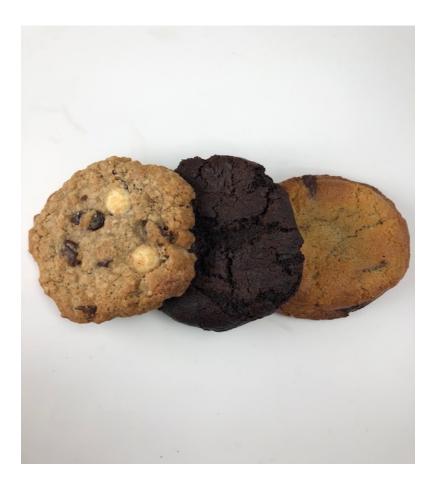

### Veruca's Cookies!

Available in three flavors: White Chocolate Oatmeal Raisin Double Chocolate Chunk Chocolate Chip

Three cookies individually packaged then tied together with a ribbon. Ribbon can be matched to color within company logo. Logo stickers also available (price depends on quantity)