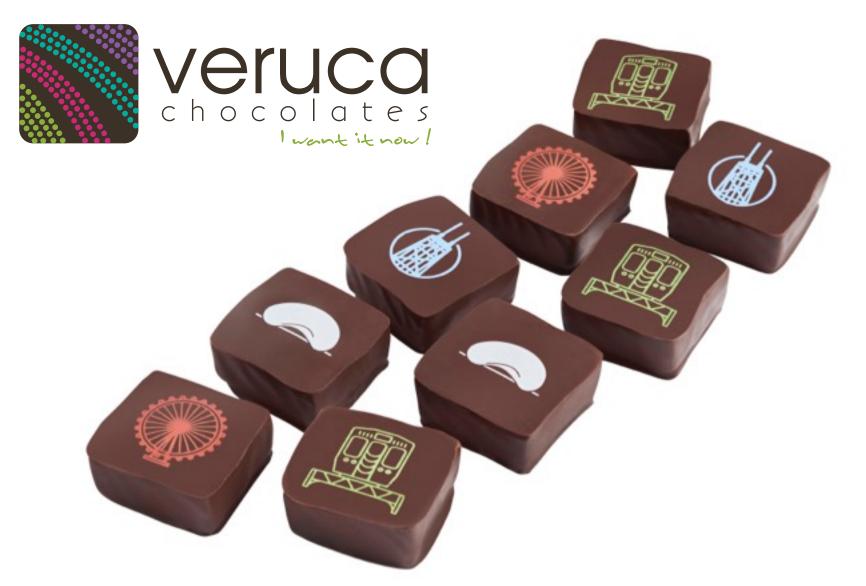

# Boutique Chocolates Assorted Bonbons, Chicago Box

Chicago Box: featuring iconic Chicago flavors and famous Chicago landmarks: John Hancock (Mint), Ferris Wheel (Cinnamon Roll), Chicago Elevated Train (Beer), Cloud Gate (Coffee)

Packaging Options: 4 piece box and 9 piece box, Pricing page 8.