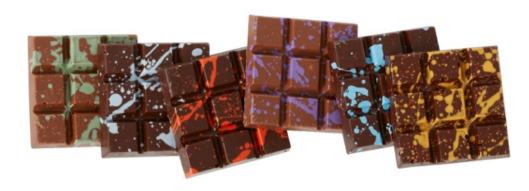

## Boutique Chocolates Veruca Bars

### Veruca Bars

Available in 6 stock flavors

\$6.50 / bar

### **Build your own Bar!**

- 1. Choose Milk or Dark chocolate
- 2. Choose up to 3 ingredients from our list of available ingredients
- 3. Choose your color from a wide palette

36 bar minimum

3 week order minimum