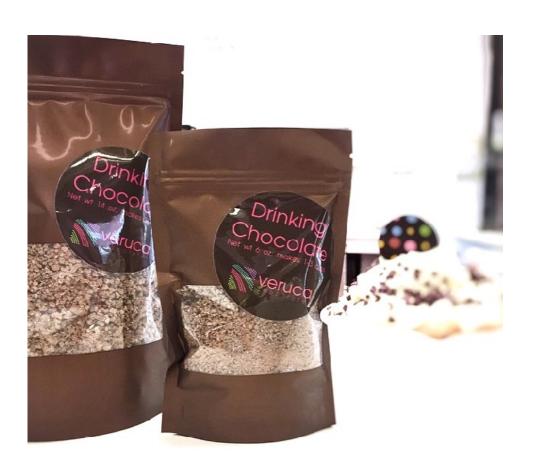

### Drinking Chocolate Mix

Drinking Chocolate:
A mix of milk and dark ground chocolate, makes rich smooth cups of hot chocolate! Available in 6 oz and 14 oz bags.

Boutique Chocolates

Gift Towers