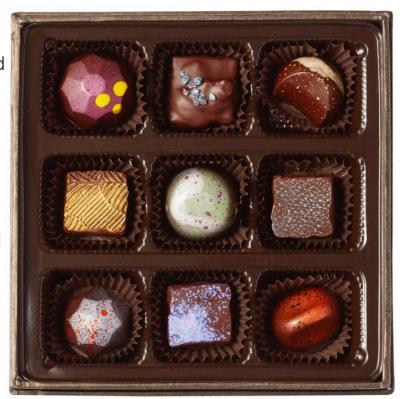

# Boutique Chocolates Assorted Bonbons, Chicago Box

Chicago Box: featuring iconic Chicago flavors and famous Chicago landmarks: John Hancock (Mint), Ferris Wheel (Cinnamon Roll), Chicago Elevated Train (Beer), Cloud Gate (Coffee)

### **Best Sellers Box**

9 piece box of our most popular chocolates

#### Includes:

- 3 Assorted Bonbons
- 3 Sea Salt Caramels
- 3 Champagne Truffles