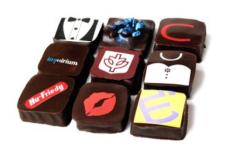

# Boutique Chocolates Assorted Bonbons, Chicago Box

Chicago Box: featuring iconic Chicago flavors and famous Chicago landmarks: John Hancock (Mint), Ferris Wheel (Cinnamon Roll), Chicago Elevated Train (Beer), Cloud Gate (Coffee)