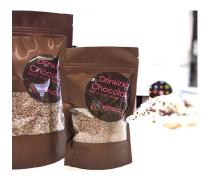

### Drinking Chocolate Mix

Drinking Chocolate:
A mix of milk and dark ground chocolate, makes rich smooth cups of hot chocolate! Available in 6 oz and 14 oz bags.

Boutique Chocolates

Gift Towers