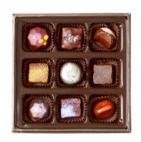

### **Best Sellers Box**

9 piece box of our most popular chocolates

#### Includes:

- 3 Assorted Bonbons
- 3 Sea Salt Caramels
- 3 Champagne Truffles