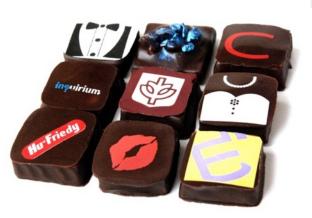

# Custom Logo Printing Our signature ganache can be customized with your corporate logo & branding details.

#### Setup fee for any order size:

One color: \$250.00 (one time fee) \$100 for each additional color 10% surcharge for product ordered. Lead time for custom logo printing is minimum **4 weeks**. Rush service fee is \$150.00 per logo printed.