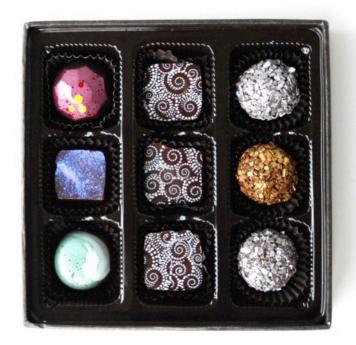

# Boutique Chocolates Assorted Bonbons, Chicago Box

Chicago Box: featuring iconic Chicago flavors and famous Chicago landmarks: John Hancock (Mint), Ferris Wheel (Cinnamon Roll), Chicago Elevated Train (Beer), Cloud Gate (Coffee)

Packaging Options: 4 piece box and 9 piece box, Pricing page 8.