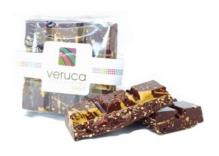

## Boutique Chocolates Veruca Bars

### Veruca Bars

Available in 6 stock flavors

\$6.50 / bar

### **Build your own Bar!**

- 1. Choose Milk or Dark chocolate
- 2. Choose up to 3 ingredients from our list of available ingredients
- 3. Choose your color from a wide palette

36 bar minimum

3 week order minimum