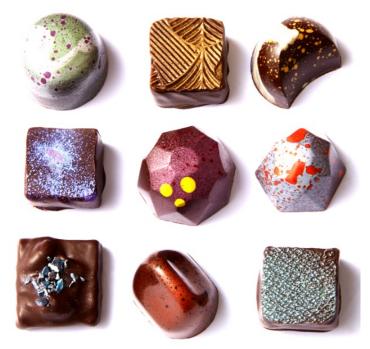

# Boutique Chocolates Assorted Bonbons, Chicago Box

Chicago Box: featuring iconic Chicago flavors and famous Chicago landmarks: John Hancock (Mint), Ferris Wheel (Cinnamon Roll), Chicago Elevated Train (Beer), Cloud Gate (Coffee)

Packaging Options: 4 piece box and 9 piece box, Pricing page 8.