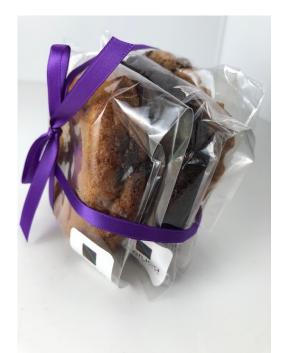

### Cookie Bundles

### Veruca's Cookies!

Available in three flavors: White Chocolate Oatmeal Raisin Double Chocolate Chunk Chocolate Chip

Three cookies individually packaged then tied together with a ribbon. Ribbon can be matched to color within company logo. Logo stickers also available (price depends on quantity)