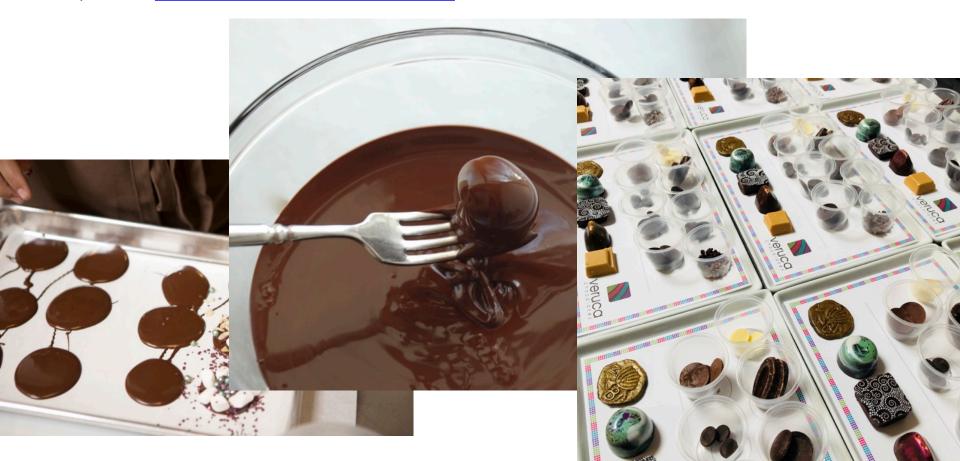

### **Build your own Bar!**

- 1. Choose Milk or Dark chocolate
- 2. Choose up to 3 ingredients from our list of available ingredients
- 3. Choose your color from a wide palette

36 bar minimum

3 week order minimum

# Custom Logo Printing Our signature ganache can be customized with your corporate logo & branding details.