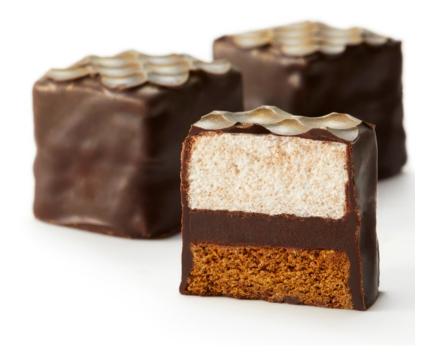

# Boutique Chocolates Best Sellers, Gourmet S'mores

### Gourmet S'mores, 3 piece box Flavors:

Dark chocolate center (year round)
Peanut Butter (Fall/Winter only)
Seasonal flavors (Fall/Winter)
-Peppermint and Gingerbread