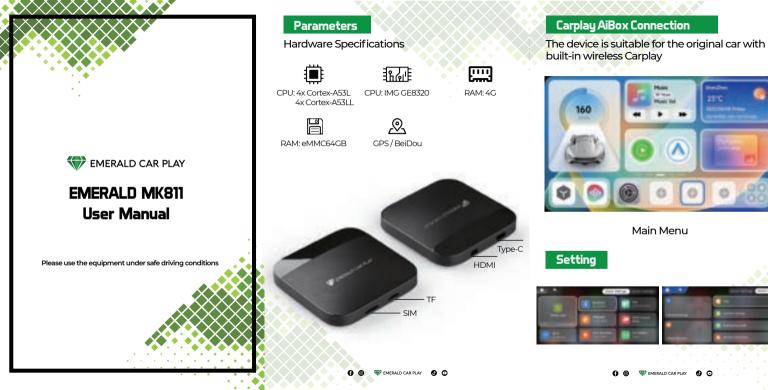

# Wireless CarPlay / Wireless Android Auto



## HDMI Cinema Mode/Supercast/TF Media Player





HDMI Cinema Mode



TF Media Player

FOTA Online Upgrade TF card upgrade (automatic upgrade or manual upgrade)

Version Upgrade



# Frequently Asked Questions

1. Can't connect the product to the machine?

Delete the list of carplay connected devices on your car and phone

2. What if the product is in blue LED status but cannot access the main menu?

Please restore the factory settings, then unplug the box and reinsert it.

3. Wi-Fi connection failure?

Please make sure your phone hotspot is turned on. If the car is a non-touch screen, please set the hotspot password to 12345678

### 4. Wireless Carplay/Android Auto auto connection failed?

Please check if your phone's Bluetooth is on and co