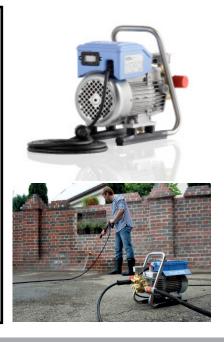

The most professional machine of its class due to a super quiet, soft start, slow running motor (1400rpm) heavy duty 4-pole motor with total stop. Extremely handy and compact design. Adjustable pressure control makes the KHD7/122TS highly versatile around home or semi commercial environments.

Stainless steel carry handle

Stainless steel pressure gauge

**Total Stop system** 

10 Year Warranty on **Brass Pump Head** 

1400 RPM electric motor for longevity, quiet running and better in-let suction

> Compact handy design easy portability