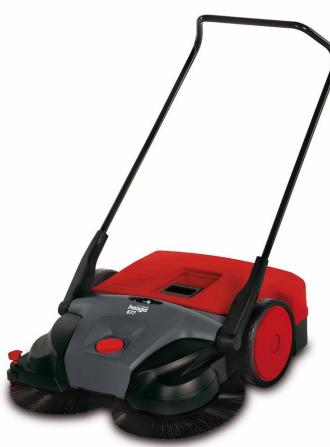

## Haaga 677 Battery Sweeper Made in Germany CODE: HAA677

Haaga sweepers are known for being high quality and easy to handle.

The unique turbo sweeping system has two sets of brushes to pick up even the finest dirt – sweeping twice to capture the dirt directly into the waste bin.

- 4 Year Warranty on brush wear
- iSweep allows the gears to be self lubricating without wear
- Overlaying disc brushes for better performance
- Brush height adjustment to clean various types of surfaces
- Unique beltless drive for durability and ease of use
- Intelligent Airflow System to minimise dust
- Vertical storage to save space
- Perfect for facility managers, cleaning companies, warehouses, factories and large industrial

| Technical Specifications      |                      |                          |       |
|-------------------------------|----------------------|--------------------------|-------|
| Brush Drive                   | Electronic or Manual | Waste Bin Capacity       | 50L   |
| Sweeping Width                | 77cm                 | Fine Dirt Roller         | Yes   |
| Sweeping Performance (per hr) | 3,600m <sup>2</sup>  | Wall/Curb Roller         | Yes   |
| Weight                        | 20.2kgs              | Crevice Brush Adjustment | Yes   |
| Battery Run Time              | 90 mins              | Battery Charge Time      | 7 hrs |