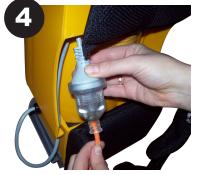

## Loop Extension Lead

Secure Power Cable into Groove on Left Hand Side

Connect Extension Lead to Power Cable

Feed Extension Lead through inside left hand side and hook loop around the tooth

Final Product should look like this.