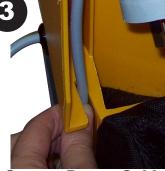

## **POSITIONING AND SECURING THE POWER CABLE**

**Loop Power Cable** 

Secure Extension Lead Firmly into Groove on Left Hand Side

Feed Power Cable through the inside left hand side and hook loop around the tooth, ensure plug sits in the middle when hanging

## Loop Extension Lead

Secure Power Cable into Groove on Left Hand Side

Connect Extension Lead to Power Cable

Feed Extension Lead through inside left hand side and hook loop around the tooth

Final Product should look like this.