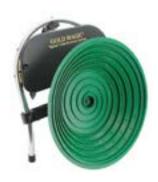

Model 12-10 Item # GM-6169 Same as 12-E with Hand Crank Added for Electric or Manual Operation Weight 11 lbs MSRP \$540.00