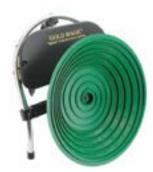

## The Gold Magic Spiral Recovery Systems Compared

Model 10-M Item # GM-6180 Manual Operation (Hand Crank) Weight Less Than 4 lbs MSRP \$250.00

Model 12-C Item # GM-6190 12 Volt Electric Powered Requires External 12 Volt DC Source Weight 6.5 lbs MSRP \$399.00