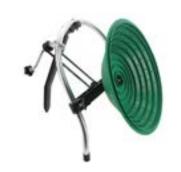

## The Gold Magic Spiral Recovery Systems Compared

Model 10-M Item # GM-6180 Manual Operation (Hand Crank) Weight Less Than 4 lbs MSRP \$250.00

Model 12-C Item # GM-6190 12 Volt Electric Powered Requires External 12 Volt DC Source Weight 6.5 lbs MSRP \$399.00