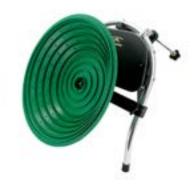

Model 12-10 Item # GM-6169 Same as 12-E with Hand Crank Added for Electric or Manual Operation Weight 11 lbs MSRP \$540.00