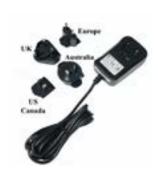

Model 12-E Item # GM-5744
12 Volt Electric Powered
Self Contained Battery and Charger Included
Charger works on 110 Volt Power Grid (US & Canada)
Weight 10 lbs
MSRP \$475.00

Model 12-U Item # GM-6186 12 Volt Electric Powered Self Contained Battery and External Charger Included Charger works on 110 Volt Power Grid (US & Canada) & 220 Volt Power Grids (Australia, Europe, UK) Weight 10 lbs MSRP \$495.00