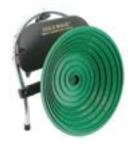

Model 12-E Item # GM-5744
12 Volt Electric Powered
Self Contained Battery and Charger Included
Charger works on 110 Volt Power Grid (US & Canada)
Weight 10 lbs
MSRP \$475.00

Model 12-U Item # GM-6186 12 Volt Electric Powered Self Contained Battery and External Charger Included Charger works on 110 Volt Power Grid (US & Canada) & 220 Volt Power Grids (Australia, Europe, UK) Weight 10 lbs MSRP \$495.00