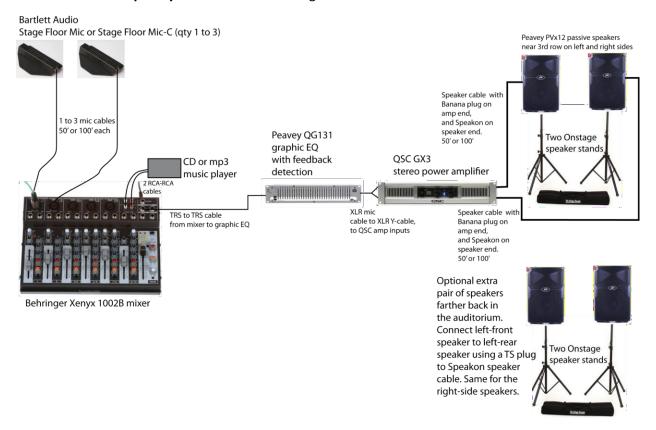

#### Here is a more complex system. Please see the figure below:

## From left to right, here are the components:

- Bartlett Stage Floor Mic-EC \$285 each.
  https://www.bartlettaudio.com/products/stage-floor-mic-ec-enhanced-clarity
- Mic cables, 50 feet or 100 feet long (from stage to mixer), quantity 1 to 3 @ \$37 = \$37 to \$128
- Behringer Xenyx 1002B mixer \$99.99
- Pro Co BP-3 Excellines Balanced Patch Cable 3' Audio Cable, 1/4" TRS Male-1/4" TRS Male, (from Behringer mixer to Peavey graphic equalizer). \$12
- Peavey QF131 graphic equalizer with feedback detection \$200
- Y-adapter, female XLR to two female XLRs (from Peavey graphic EQ to QSC power amp inputs)
  \$26
- QSC GX3 power amplifier \$300
- Pro Co S12BN-50 Banana-Speakon Speaker Cable- 50' (from QSC power amp to Peavey speakers)
  qty. 2 @ \$60= \$120
- Peavey PVx12 loudspeakers \$230 each (2 to 4 needed) and Onstage speaker stands (\$200 for 2, \$400 for 4)