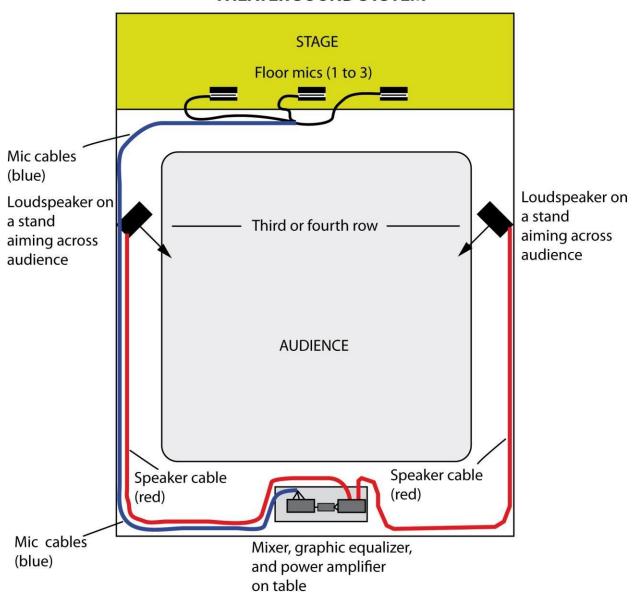

1 to 3 @ \$37 = \$37 to \$128
- Behringer Xenyx 1002B mixer \$99.99
- Pro Co BP-3 Excellines Balanced Patch Cable 3' Audio Cable, 1/4" TRS Male-1/4" TRS Male, (from Behringer mixer to Peavey graphic equalizer). \$12
- Peavey QF131 graphic equalizer with feedback detection \$200
- Y-adapter, female XLR to two female XLRs (from Peavey graphic EQ to QSC power amp inputs)
  \$26
- QSC GX3 power amplifier \$300
- Pro Co S12BN-50 Banana-Speakon Speaker Cable- 50' (from QSC power amp to Peavey speakers)
  qty. 2 @ \$60= \$120
- Peavey PVx12 loudspeakers \$230 each (2 to 4 needed) and Onstage speaker stands (\$200 for 2, \$400 for 4)

Continued...

## SOUND SYSTEM VENDORS

www.bhphotovideo.com www.sweetwater.com www.musiciansfriend.com www.samash.com www.guitarcenter.com

# THEATER SOUND SYSTEM