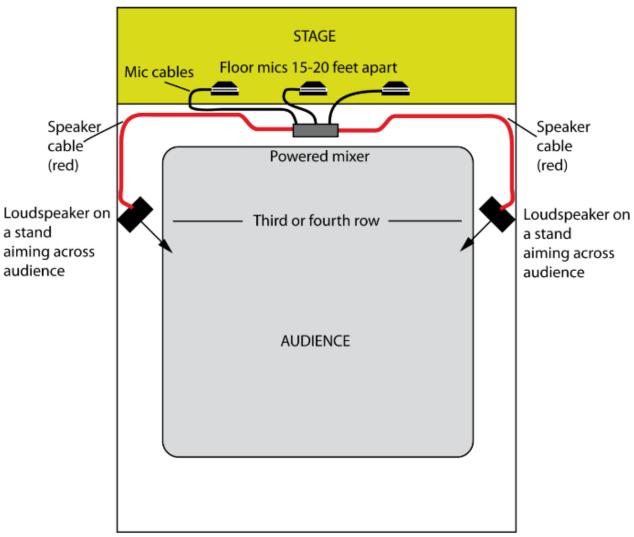

### A complete sound system would be:

Floor mics > long mic cables > powered mixer > long speaker cables > speakers on stands (2 needed).

The speaker cables should have connectors that mate with the powered mixer on one end of the cable, and connectors that mate with the speakers on the other end of cable.

The simplest setup would have the powered mixer on a table in front of the stage. Run mic cables to the powered mixer, and run speaker cables to the speakers, placed on stands near the side walls even with the 3<sup>rd</sup> row of the audience. See the diagram on the next page.

## THEATER SOUND SYSTEM 2

with a powered mixer near the stage

The mic cables plug into the powered mixer.

The speaker cables from the powered mixer connect to each loudspeaker.

Continued...