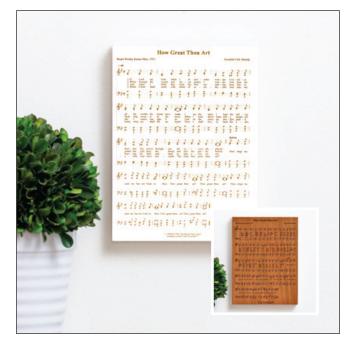

5.5" x 7.5"

**10130W**How Great Thou Art Hymn - White**10130H**How Great Thou Art Hymn - Honey

5.5" x 7.5"

**10010W** Amazing Grace Hymn — *White* **10010H** Amazing Grace Hymn — *Honey* 

5.5" x 7.5"

**10250W** O Holy Night Hymn — *White* **10250H** O Holy Night Hymn — *Honey* 