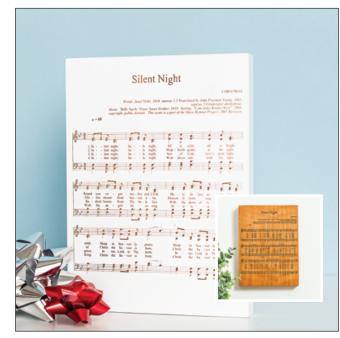

**10300W** The Old Rugged Cross Hymn – *White* **10300H** The Old Rugged Cross Hymn – *Honey* 5.5" x 7.5"

**10260W** Silent Night Hymn – *White* **10260H** Silent Night Hymn – *Honey* 5.5" x 7.5"

**10100W** Hark The Herald Angels Sing Hymn — *White***10100H** Hark The Herald Angels Sing Hymn — *Honey* 