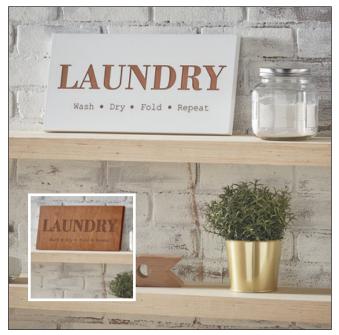

18" x 6"

20080W This Is Us: Our Life Our Story Our Home — *White* 20080H This Is Us: Our Life Our Story Our Home — *Honey* 18" x 6"

20060W Laundry – White 20060H Laundry – Honey

18" x 6"

Sawtooth hanger on back for easy wall mounting. Removable wooden peg for tabletop display.