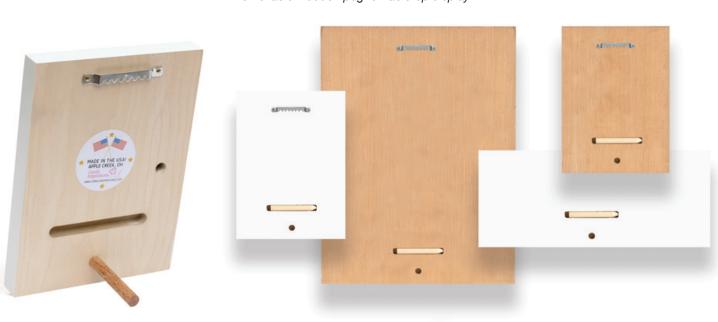

18" x 6"

20080W This Is Us: Our Life Our Story Our Home — *White* 20080H This Is Us: Our Life Our Story Our Home — *Honey* 18" x 6"

20060W Laundry – White 20060H Laundry – Honey

18" x 6"

Sawtooth hanger on back for easy wall mounting. Removable wooden peg for tabletop display.