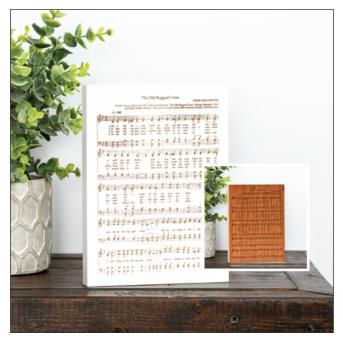

**10300W** The Old Rugged Cross Hymn – *White* **10300H** The Old Rugged Cross Hymn – *Honey* 5.5" x 7.5"

**10260W** Silent Night Hymn – *White* **10260H** Silent Night Hymn – *Honey* 5.5" x 7.5"

**10100W** Hark The Herald Angels Sing Hymn — *White***10100H** Hark The Herald Angels Sing Hymn — *Honey* 