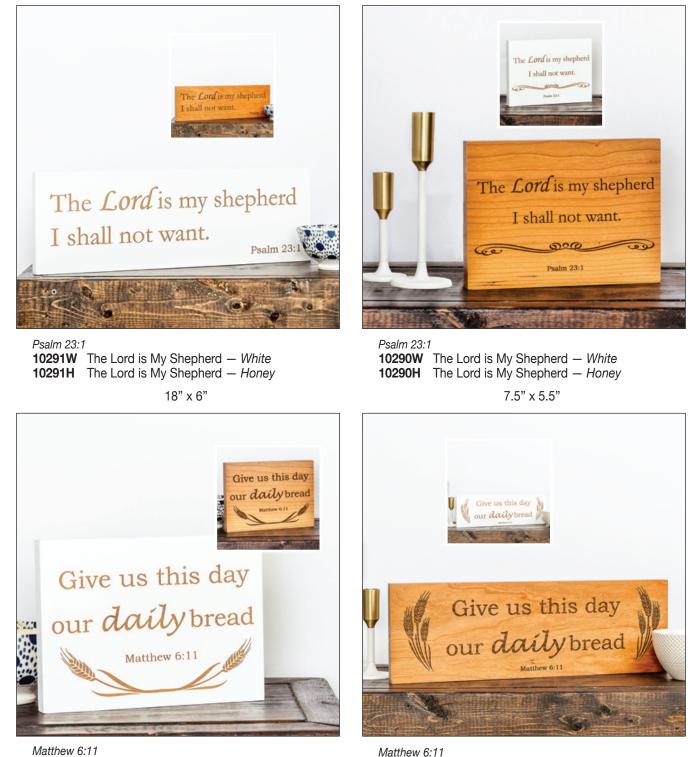

11.75" x 15"

/ Christmas

Religious /

Matthew 6:11**10090W**Give Us This Day Our Daily Bread — White**10090H**Give Us This Day Our Daily Bread — Honey

18" x 6"

**10091W** Give Us This Day Our Daily Bread — White

**10091H** Give Us This Day Our Daily Bread — Honey

Joshua 24:15 10020W As For Me & My House — White 10020H As For Me & My House — Honey

5.5" x 7.5"

John 3:16 **10070W** For God So Loved The World — White **10070H** For God So Loved The World — Honey

7.5" x 5.5"

Philippians 4:13
10140W I Can Do All Things Through Christ — White
10140H I Can Do All Things Through Christ — Honey

Be not afraid The Lords my Light and Salvation. Whom shall I fear? Be not afraid! The Lord is my Light and Salvation. Whom shall I fear? BALM 221