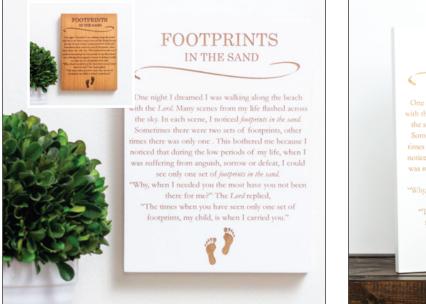

# FOOTPRINTS IN THE SAND

the night I dreamed I was walking along the beach the Lord. Many scenes from my life flashed across e sky. In each scene, I noticed *footprints in the sand*. metimes there were two sets of footprints, other

es there was one only. This bothered ced that during the low periods of m suffering from anguish, sorrow or d see only one set of *footprints in the* ny, when I needed you the most have there for me?" The *Lord* replie "The times when you have seen only footprints, my child, is when I carrie

see buly one set of *youpinu w in* when I needed you the most have there for me?" The *Lord* replic The times when you have seen only footprints, my child, is when I carrie I can do all things through **Christ** 

### Best wishes

The Carol's Inspirations Team

**10060W** Footprints in the Sand – *White* **10060H** Footprints in the Sand – *Honey* 

5.5" x 7.5"

<text>

10061WFootprints in the Sand - White10061HFootprints in the Sand - Honey