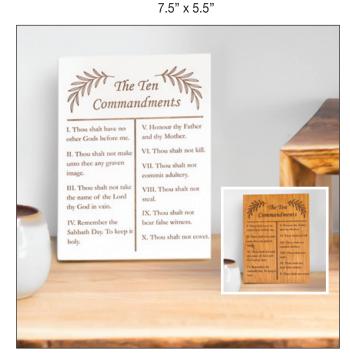

**10281W** The Ten Commandments – *White* **10281H** The Ten Commandments – *Honey* 11.75" x 15"

**10280W** The Ten Commandments – *White* **10280H** The Ten Commandments – *Honey* 5.5" x 7.5"

Psalm 23:310121WHe Restores My Soul – White10121HHe Restores My Soul – Honey