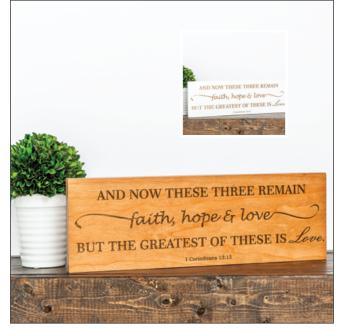

15" x 11.75"

Psalm 23:3**10120W**He Restores My Soul — White**10120H**He Restores My Soul — Honey

7.5" x 5.5"

1 Corinthians 13:13
10050W Faith, Hope and Love — White
10050H Faith, Hope and Love — Honey

7.5" x 5.5"

1 Corinthians 13:13
10051W Faith, Hope and Love – White
10051H Faith, Hope and Love – Honey

18" x 6"

**10190W** Let It Snow — *White* **10190H** Let It Snow — *Honey* 18" x 6"

**10170W** Joy To The World Hymn — *White* **10170H** Joy To The World Hymn — *Honey* 5.5" x 7.5"