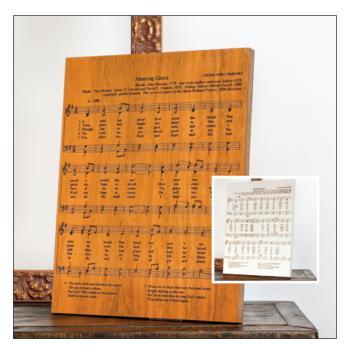

5.5" x 7.5"

**10130W**How Great Thou Art Hymn - White**10130H**How Great Thou Art Hymn - Honey

5.5" x 7.5"

**10010W** Amazing Grace Hymn — *White* **10010H** Amazing Grace Hymn — *Honey* 

5.5" x 7.5"

**10250W** O Holy Night Hymn — *White* **10250H** O Holy Night Hymn — *Honey* 