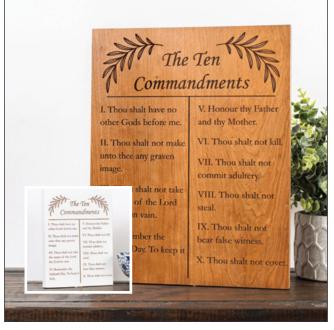

**10281W** The Ten Commandments – *White* **10281H** The Ten Commandments – *Honey* 11.75" x 15"

**10280W** The Ten Commandments – *White* **10280H** The Ten Commandments – *Honey* 5.5" x 7.5"

Psalm 23:310121WHe Restores My Soul – White10121HHe Restores My Soul – Honey