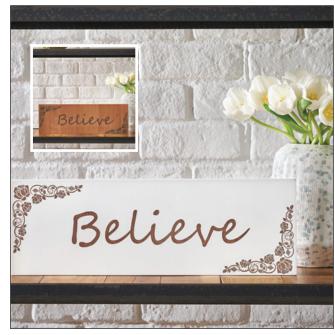

5.5" x 7.5"

**10270W** Silent Night, Holy Night — *White* **10270H** Silent Night, Holy Night — *Honey* 18" x 6"

20010WBelieve - White20010HBelieve - Honey

18" x 6"

**20030W** Home – *White* **20030H** Home – *Honey* 