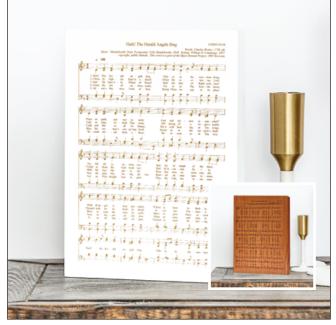

**10300W** The Old Rugged Cross Hymn – *White* **10300H** The Old Rugged Cross Hymn – *Honey* 5.5" x 7.5"

**10260W** Silent Night Hymn – *White* **10260H** Silent Night Hymn – *Honey* 5.5" x 7.5"

**10100W** Hark The Herald Angels Sing Hymn — *White***10100H** Hark The Herald Angels Sing Hymn — *Honey* 