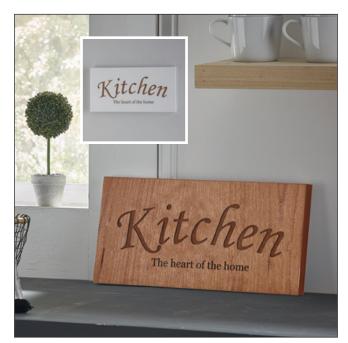

**20020W** Enjoy The Little Things – *White* Enjoy The Little Things – *Honey* 7.5" x 5.5"

**20040W** Home Sweet Home – *White* **20040H** Home Sweet Home – *Honey* 18" x 6"

**20050W** Kitchen: The Heart of the Home — *White* **20050H** Kitchen: The Heart of the Home — *Honey* 