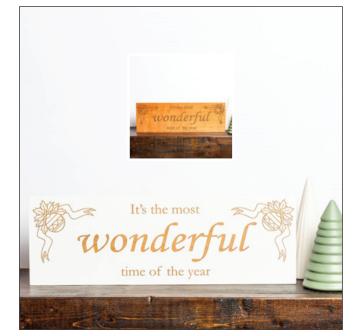

5.5" x 7.5"

10150W It Is Well With My Soul Hymn – White
10150H It Is Well With My Soul Hymn – Honey
5.5" x 7.5"

Christmas

Religious /

10160W It's The Most Wonderful Time of The Year — White
10160H It's The Most Wonderful Time of The Year — Honey
18" x 6"