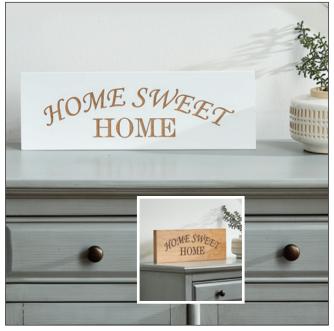

**20020W** Enjoy The Little Things – *White* Enjoy The Little Things – *Honey* 7.5" x 5.5"

**20040W** Home Sweet Home – *White* **20040H** Home Sweet Home – *Honey* 18" x 6"

**20050W** Kitchen: The Heart of the Home — *White* **20050H** Kitchen: The Heart of the Home — *Honey* 