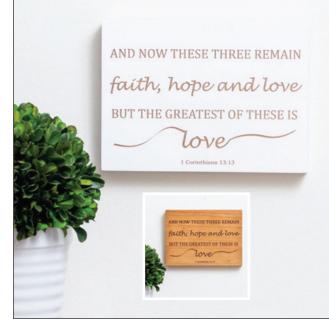

15" x 11.75"

Psalm 23:3**10120W**He Restores My Soul — White**10120H**He Restores My Soul — Honey

7.5" x 5.5"

1 Corinthians 13:13
10050W Faith, Hope and Love — White
10050H Faith, Hope and Love — Honey

7.5" x 5.5"

1 Corinthians 13:13
10051W Faith, Hope and Love – White
10051H Faith, Hope and Love – Honey

18" x 6"

**10190W** Let It Snow — *White* **10190H** Let It Snow — *Honey* 18" x 6"

**10170W** Joy To The World Hymn — *White* **10170H** Joy To The World Hymn — *Honey* 5.5" x 7.5"