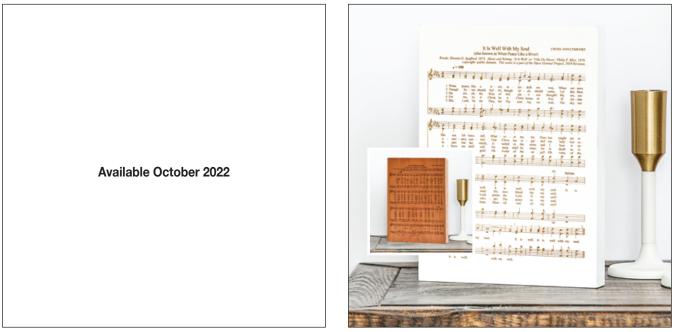

5.5" x 7.5"

10150W It Is Well With My Soul Hymn – White
10150H It Is Well With My Soul Hymn – Honey
5.5" x 7.5"

Christmas

Religious /

10160W It's The Most Wonderful Time of The Year — White
10160H It's The Most Wonderful Time of The Year — Honey
18" x 6"