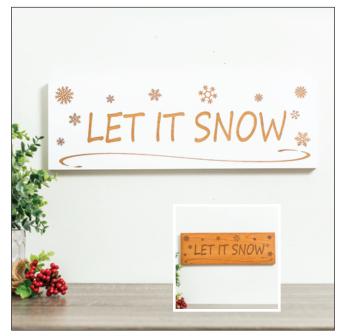

1 Corinthians 13:13
10051W Faith, Hope and Love – White
10051H Faith, Hope and Love – Honey

18" x 6"

**10190W** Let It Snow — *White* **10190H** Let It Snow — *Honey* 18" x 6"

**10170W** Joy To The World Hymn — *White* **10170H** Joy To The World Hymn — *Honey* 5.5" x 7.5"