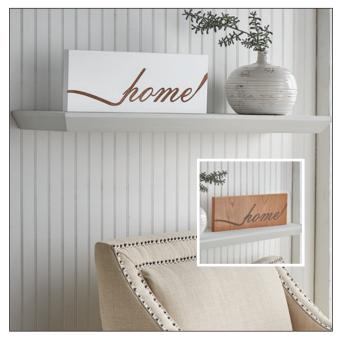

5.5" x 7.5"

**10270W** Silent Night, Holy Night — *White* **10270H** Silent Night, Holy Night — *Honey* 18" x 6"

20010WBelieve - White20010HBelieve - Honey

18" x 6"

**20030W** Home – *White* **20030H** Home – *Honey* 