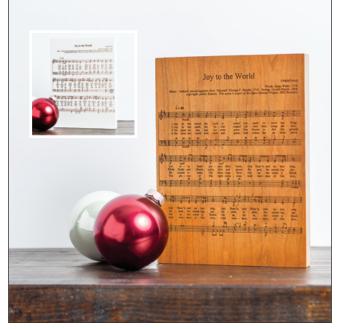

1 Corinthians 13:13
10051W Faith, Hope and Love – White
10051H Faith, Hope and Love – Honey

18" x 6"

**10190W** Let It Snow — *White* **10190H** Let It Snow — *Honey* 18" x 6"

**10170W** Joy To The World Hymn — *White* **10170H** Joy To The World Hymn — *Honey* 5.5" x 7.5"