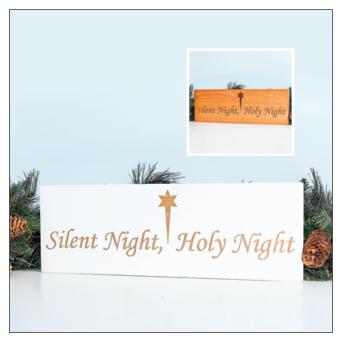

5.5" x 7.5"

**10270W** Silent Night, Holy Night — *White* **10270H** Silent Night, Holy Night — *Honey* 18" x 6"

20010WBelieve - White20010HBelieve - Honey

18" x 6"

**20030W** Home – *White* **20030H** Home – *Honey* 