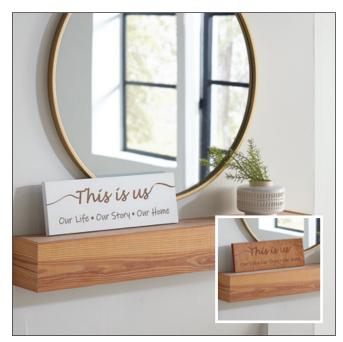

18" x 6"

20080W This Is Us: Our Life Our Story Our Home — *White* 20080H This Is Us: Our Life Our Story Our Home — *Honey* 18" x 6"

20060W Laundry – White 20060H Laundry – Honey

18" x 6"

Sawtooth hanger on back for easy wall mounting. Removable wooden peg for tabletop display.