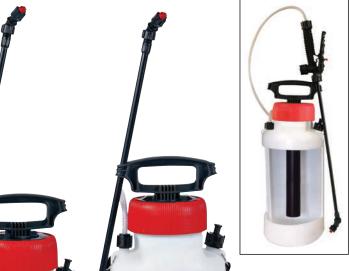

## Advantages for the user

- Ideally suitable for the professional spraying of plant protection liquids in smaller areas, in green houses, in horticulture and landscape work.
- Very robust design: Extremely resistant with stable base for demanding work conditions. The container is transparent and features imprinted fill level markings. The wall thickness of the tank is ca. 7 mm.
  UV stabilizers have been added to the polyethylene material for extended service life.
- The filling aperture has a diameter of 11 cm to allow spill-free filling and easy cleaning of the container.
- The complete pump with screw lid is easily detached from the container.
- The carrying strap is wide and 1.6 m long.
- High performance and easy to use pump. The ca. 340 cm<sup>3</sup> stroke volume provides an effective and rapid pressure build up.
- The automatic pressure control valve can also be used manually. It automatically limits the tank pressure for the safety of the operator. This valve also allows manual release of any tank pressure for refilling or cleaning at the end of the job.
- The comfortable and large pump handle is made of highly resistant material with two clamp fittings. These fittings accept all plastic, brass or carbon spray wands that are available from the Solo accessory platform to hold them safely and protected. A quarter turn of the handle is all that is required to switch its function from pumping to carrying.
- A particularly strong, kink free and re-enforced spray hose with 1.4 m length permits a wide spray area.

- The strong spray valve handle features a release lock. The handle is comfortable and reduces operator fatigue.
- The spray wand is made of flexible and near unbreakable plastic material.
- The sprayers are supplied with a two-part hollow cone nozzle and a flat spray nozzle.
- Large SOLO accessory range.

Extremely robust container with large filler opening.

Optional accessories: Compressed air valve connection to pressurize tank without pumping manually.

Large pump design

| Model<br>Bestell-Nr.    | <b>456</b><br>45601                           | <b>457</b><br>45701 |
|-------------------------|-----------------------------------------------|---------------------|
| Piston pump             | •                                             |                     |
| Nom. volume             | 5,0                                           | 7,0                 |
| Max. spray pressure bar | 3,0                                           |                     |
| Weight empty kg         | 2,6                                           | 2,8                 |
| Spray hose length m     | 1.4 braided                                   |                     |
| Spray wand              | Plastic, 50 cm                                |                     |
| Supplied nozzles        | SOLO flat spray nozzle and hollow cone nozzle |                     |