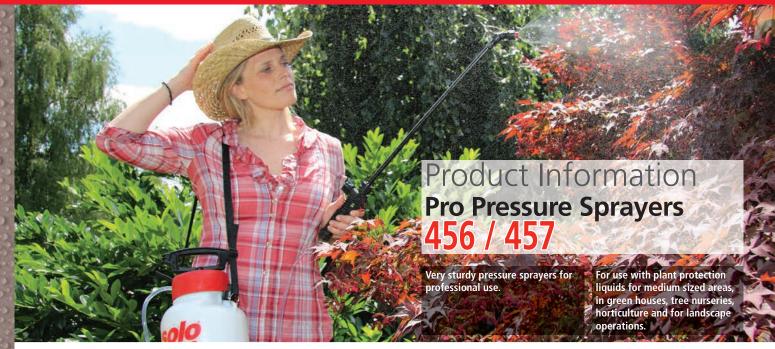

## Advantages for the user

- Ideally suitable for the professional spraying of plant protection liquids in smaller areas, in green houses, in horticulture and landscape work.
- Very robust design: Extremely resistant with stable base for demanding work conditions. The container is transparent and features imprinted fill level markings. The wall thickness of the tank is ca. 7 mm.
  UV stabilizers have been added to the polyethylene material for extended service life.
- The filling aperture has a diameter of 11 cm to allow spill-free filling and easy cleaning of the container.
- The complete pump with screw lid is easily detached from the container.
- The carrying strap is wide and 1.6 m long.
- High performance and easy to use pump. The ca. 340 cm<sup>3</sup> stroke volume provides an effective and rapid pressure build up.
- The automatic pressure control valve can also be used manually. It automatically limits the tank pressure for the safety of the operator. This valve also allows manual release of any tank pressure for refilling or cleaning at the end of the job.
- The comfortable and large pump handle is made of highly resistant material with two clamp fittings. These fittings accept all plastic, brass or carbon spray wands that are available from the Solo accessory platform to hold them safely and protected. A quarter turn of the handle is all that is required to switch its function from pumping to carrying.
- A particularly strong, kink free and re-enforced spray hose with 1.4 m length permits a wide spray area.

- The strong spray valve handle features a release lock. The handle is comfortable and reduces operator fatigue.
- The spray wand is made of flexible and near unbreakable plastic material.
- The sprayers are supplied with a two-part hollow cone nozzle and a flat spray nozzle.
- Large SOLO accessory range.

Extremely robust container with large filler opening.

Optional accessories: Compressed air valve connection to pressurize tank without pumping manually.

Large pump design

| Model<br>Bestell-Nr.    | <b>456</b><br>45601                           | <b>457</b><br>45701 |
|-------------------------|-----------------------------------------------|---------------------|
| Piston pump             | •                                             |                     |
| Nom. volume             | 5,0                                           | 7,0                 |
| Max. spray pressure bar | 3,0                                           |                     |
| Weight empty kg         | 2,6                                           | 2,8                 |
| Spray hose length m     | 1.4 braided                                   |                     |
| Spray wand              | Plastic, 50 cm                                |                     |
| Supplied nozzles        | SOLO flat spray nozzle and hollow cone nozzle |                     |