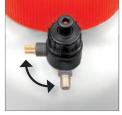

## Advantages for the user

- Ideally suitable for the professional spraying of plant protection liquids in smaller areas, in green houses, in horticulture and landscape work.
- Very robust design: Extremely resistant with stable base for demanding work conditions. The container is transparent and features imprinted fill level markings. The wall thickness of the tank is ca. 7 mm.
  UV stabilizers have been added to the polyethylene material for extended service life.
- The filling aperture has a diameter of 11 cm to allow spill-free filling and easy cleaning of the container.
- The complete pump with screw lid is easily detached from the container.
- The carrying strap is wide and 1.6 m long.
- High performance and easy to use pump. The ca. 340 cm<sup>3</sup> stroke volume provides an effective and rapid pressure build up.
- The automatic pressure control valve can also be used manually. It automatically limits the tank pressure for the safety of the operator. This valve also allows manual release of any tank pressure for refilling or cleaning at the end of the job.
- The comfortable and large pump handle is made of highly resistant material with two clamp fittings. These fittings accept all plastic, brass or carbon spray wands that are available from the Solo accessory platform to hold them safely and protected. A quarter turn of the handle is all that is required to switch its function from pumping to carrying.
- A particularly strong, kink free and re-enforced spray hose with 1.4 m length permits a wide spray area.

Extremely robust container with large filler opening.

Optional accessories: Compressed air valve connection to pressurize tank without pumping manually.

Large pump design

| Model<br>Bestell-Nr.    | <b>456</b><br>45601                           | <b>457</b><br>45701 |
|-------------------------|-----------------------------------------------|---------------------|
| Piston pump             | •                                             |                     |
| Nom. volume             | 5,0                                           | 7,0                 |
| Max. spray pressure bar | 3,0                                           |                     |
| Weight empty kg         | 2,6                                           | 2,8                 |
| Spray hose length m     | 1.4 braided                                   |                     |
| Spray wand              | Plastic, 50 cm                                |                     |
| Supplied nozzles        | SOLO flat spray nozzle and hollow cone nozzle |                     |