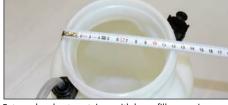

## Advantages for the user

- Ideally suitable for the professional spraying of plant protection liquids in smaller areas, in green houses, in horticulture and landscape work.
- Very robust design: Extremely resistant with stable base for demanding work conditions. The container is transparent and features imprinted fill level markings. The wall thickness of the tank is ca. 7 mm.
  UV stabilizers have been added to the polyethylene material for extended service life.
- The filling aperture has a diameter of 11 cm to allow spill-free filling and easy cleaning of the container.
- The complete pump with screw lid is easily detached from the container.
- The carrying strap is wide and 1.6 m long.
- High performance and easy to use pump. The ca. 340 cm<sup>3</sup> stroke volume provides an effective and rapid pressure build up.
- The automatic pressure control valve can also be used manually. It automatically limits the tank pressure for the safety of the operator. This valve also allows manual release of any tank pressure for refilling or cleaning at the end of the job.
- The comfortable and large pump handle is made of highly resistant material with two clamp fittings. These fittings accept all plastic, brass or carbon spray wands that are available from the Solo accessory platform to hold them safely and protected. A quarter turn of the handle is all that is required to switch its function from pumping to carrying.
- A particularly strong, kink free and re-enforced spray hose with 1.4 m length permits a wide spray area.

Extremely robust container with large filler opening.

Optional accessories: Compressed air valve connection to pressurize tank without pumping manually.

Large pump design

| Model<br>Bestell-Nr.    | <b>456</b><br>45601                           | <b>457</b><br>45701 |
|-------------------------|-----------------------------------------------|---------------------|
| Piston pump             | •                                             |                     |
| Nom. volume             | 5,0                                           | 7,0                 |
| Max. spray pressure bar | 3,0                                           |                     |
| Weight empty kg         | 2,6                                           | 2,8                 |
| Spray hose length m     | 1.4 braided                                   |                     |
| Spray wand              | Plastic, 50 cm                                |                     |
| Supplied nozzles        | SOLO flat spray nozzle and hollow cone nozzle |                     |