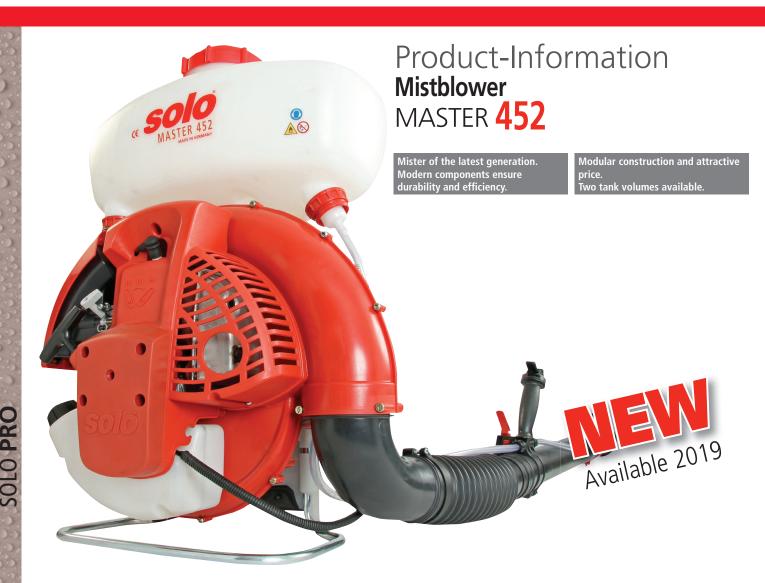

## Advantages

- New 66.5 ccm engine to generate a high fan air volume of for total plant penetration
- Aluminium crankcase and high quality engine components for increased power output even under extreme thermal operating conditions
- Improved fuel efficiency and reduced harmful emission with modern engine technology.
- Large fuel tank capacity combined with low fuel consumption allow long operating periods

- Easy starting, fuel pump assisted
- Effective vibration dampening
- Single multi-function operating handle
- Efficent air filtering system, easy to maintain
- Comfortable, padded carrying straps
- Compact size, low weight

| Modell                 | MASTER 452                                                           |
|------------------------|----------------------------------------------------------------------|
| Engine                 | SOLO 2-Stroke                                                        |
| Displacement           | 66.5 ccm                                                             |
| Power                  | 2.1 kW (2.9 PS)                                                      |
| Fuel tank capacity     | 1,4 l                                                                |
| Tank capacity          | 12l or 15l                                                           |
| Maximum fan air volume | 1400 m³/h                                                            |
| Horizontal reach       | 11 m                                                                 |
| Dry weight             | 9.6 kg (12 l) / 9.7 kg (15 l)                                        |
| Carburator             | Diaphragm<br>with primer pump                                        |
| SOLO easyStart         | •                                                                    |
| Standard delivery      | SOLO special misting<br>nozzle with 4 settings,<br>wide spray grille |
| Available accessories  | ULV-nozzle<br>Twin nozzle<br>Extension tube<br>Liquid booster pump   |