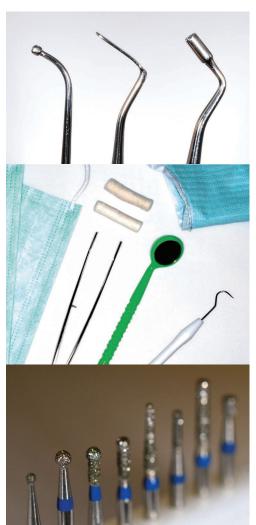

#### **Restoration Instrument Kit**

1x Ball Burnisher, 1x Amalgam Plugger, 1x Flat Plastic.

Everything you need for every variety of restorative procedure

#### Select from;

- 1. Ball Burnisher
- 2. Amalgam Plugger
- 3. Flat Plastic Metal Handle

4. Restoration Instrument
Kit which includes all 3
instruments.