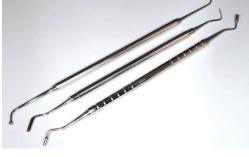

#### **Restoration Instrument Kit**

1x Ball Burnisher, 1x Amalgam Plugger, 1x Flat Plastic.

Everything you need for every variety of restorative procedure

#### Select from;

- 1. Ball Burnisher
- 2. Amalgam Plugger
- 3. Flat Plastic Metal Handle

4. Restoration Instrument
Kit which includes all 3
instruments.