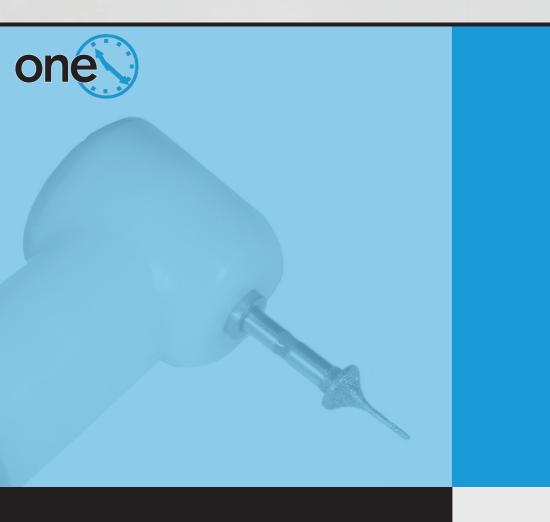

#### Disposable Handpiece

Quality super-sterilised disposable handpiece for single use with high risk patients.

Low cost, high-speed handpiece as a backup to autoclave failure.

High torque, water and air cooled, high speed up to 370,000rpm and 65 db noise.

Simple coupling interchange into standard dental units, Midwest 4 hole.

Sold individually or in Packs of 3. Pre-oil before use. For dental and single use only, do not repeat use and store at ambient temperature.