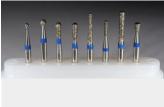

#### Restorative

Crown and Bridge Preparation Bur Set

8 x Restorative C&B preparation burs.

One Time Use