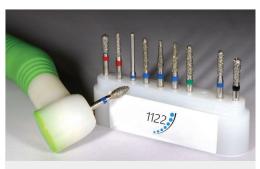

### Disposable Bur Sets

#### **Anterior**

Crown and Bridge Preparation Bur Set

10 x Anterior C&B preparation burs.

One Time Use

#### Posterior

Crown and Bridge Preparation Bur Set

10 x Posterior C&B preparation burs.

One Time Use

#### Restorative

Crown and Bridge Preparation Bur Set

8 x Restorative C&B preparation burs.

One Time Use