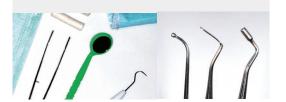

#### **Examination Kit**

1x Probe, 1x Mirror, 2x Masks, 1x Tweezers, 2x Cotton rolls, 1x Patient bib (with ties).

## Disposable Examination Kit

1x Mirror

1x Probe

2x Masks

1x Tweezers

2x Cotton Rolls

1x Patient bib with ties

Single use only, do not repeat use. Do not use if package is damaged. A complete pack for every exam: completely disposable