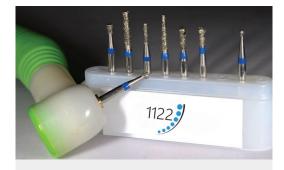

### Disposable Bur Sets

## Disposable Restoration Instruments

For every case, crown and bridge or restorative. Simply use & discard. Maximum efficacy, minimal risk and cost efficient.

Small or large, for all conventional restorative procedures: use and discard

#### **Anterior**

Crown and Bridge Preparation Bur Set

10 x Anterior C&B preparation burs.

One Time Use

#### Posterior

Crown and Bridge Preparation Bur Set

10 x Posterior C&B preparation burs.

One Time Use

#### Restorative

Crown and Bridge Preparation Bur Set

8 x Restorative C&B preparation burs.

One Time Use