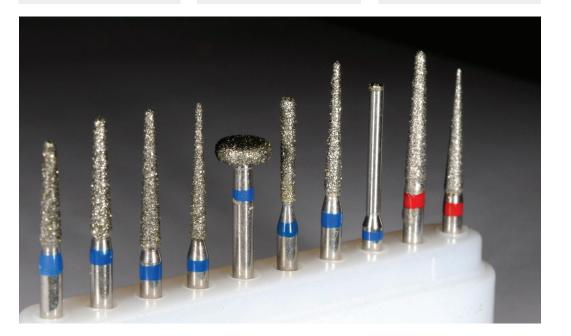

### Disposable Bur Sets

## Disposable Restoration Instruments

For every case, crown and bridge or restorative. Simply use & discard. Maximum efficacy, minimal risk and cost efficient.

Small or large, for all conventional restorative procedures: use and discard

#### **Anterior**

Crown and Bridge Preparation Bur Set

10 x Anterior C&B preparation burs.

One Time Use

#### Posterior

Crown and Bridge Preparation Bur Set

10 x Posterior C&B preparation burs.

One Time Use

#### Restorative

Crown and Bridge Preparation Bur Set

8 x Restorative C&B preparation burs.

One Time Use