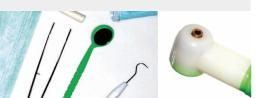

#### **Examination Kit**

1x Probe, 1x Mirror, 2x Masks, 1x Tweezers, 2x Cotton rolls, 1x Patient bib (with ties).

## Disposable Examination Kit

1x Mirror

1x Probe

2x Masks

1x Tweezers

2x Cotton Rolls

1x Patient bib with ties

Single use only, do not repeat use. Do not use if package is damaged. A complete pack for every exam: completely disposable