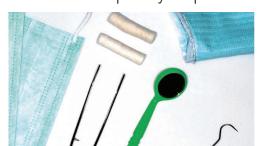

#### **Examination Kit**

1x Probe, 1x Mirror, 2x Masks, 1x Tweezers, 2x Cotton rolls, 1x Patient bib (with ties).

## Disposable Examination Kit

1x Mirror

1x Probe

2x Masks

1x Tweezers

2x Cotton Rolls

1x Patient bib with ties

Single use only, do not repeat use. Do not use if package is damaged. A complete pack for every exam: completely disposable