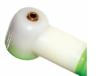

#### Disposable Handpiece

Quality super-sterilised disposable handpiece for single use with high risk patients.

Low cost, high-speed handpiece as a backup to autoclave failure.

High torque, water and air cooled, high speed up to 370,000rpm and 65 db noise.

Simple coupling interchange into standard dental units, Midwest 4 hole.

Sold individually or in Packs of 3. Pre-oil before use. For dental and single use only, do not repeat use and store at ambient temperature.