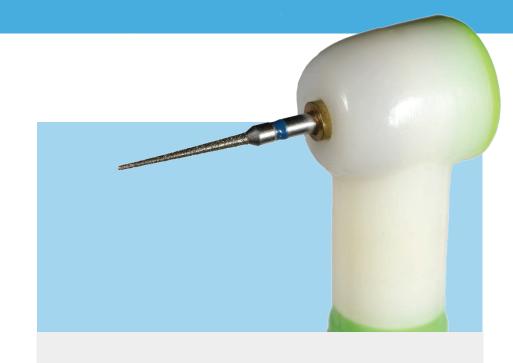

### Disposable Bur Sets

## Disposable Restoration Instruments

For every case, crown and bridge or restorative. Simply use & discard. Maximum efficacy, minimal risk and cost efficient.

Small or large, for all conventional restorative procedures: use and discard

#### **Anterior**

Crown and Bridge Preparation Bur Set

10 x Anterior C&B preparation burs.

One Time Use

#### Posterior

Crown and Bridge Preparation Bur Set

10 x Posterior C&B preparation burs.

One Time Use

#### Restorative

Crown and Bridge Preparation Bur Set

8 x Restorative C&B preparation burs.

One Time Use