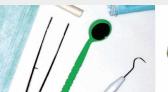

## Disposable Examination Kit

1x Mirror

1x Probe

2x Masks

1x Tweezers

2x Cotton Rolls

1x Patient bib with ties

Single use only, do not repeat use. Do not use if package is damaged. A complete pack for every exam: completely disposable