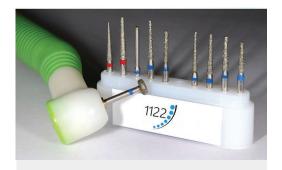

### Disposable Bur Sets

#### **Anterior**

Crown and Bridge Preparation Bur Set

10 x Anterior C&B preparation burs.

One Time Use

#### Posterior

Crown and Bridge Preparation Bur Set

10 x Posterior C&B preparation burs.

One Time Use

#### Restorative

Crown and Bridge Preparation Bur Set

8 x Restorative C&B preparation burs.

One Time Use