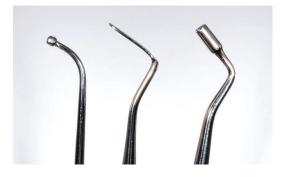

#### **Restoration Instrument Kit**

1x Ball Burnisher, 1x Amalgam Plugger, 1x Flat Plastic.

Everything you need for every variety of restorative procedure

#### Select from;

- 1. Ball Burnisher
- 2. Amalgam Plugger
- 3. Flat Plastic Metal Handle

4. Restoration Instrument
Kit which includes all 3
instruments.