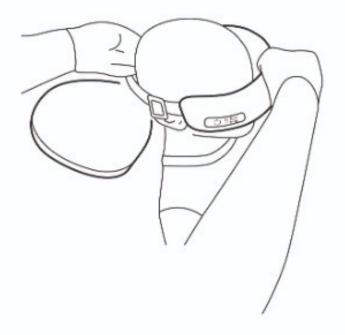

## How to prepare for use

Place plastic protective barrier on your Sanctum to be replaced for each patient.

Use a tissue or cloth as the face barrier prior to placing Sanctum on the patient.

Place Sanctum gently over the head and adjust around the ocular area of the face.