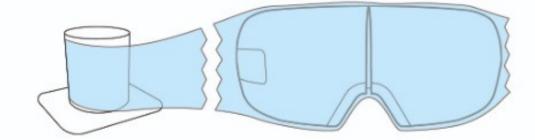

## How to Sanitise

Use a sterilisation wipe over the device before use

Place blue replaceable plastic on the outer side of device

Use a tissue over the patients eyes to create a barrier between the patient's skin and the Sanctum

After use dispose of blue plastic and tissue

Wipe device with a sterilisation wipe

Store Sanctum on the stand