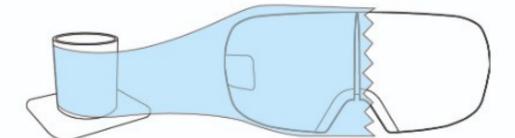

## How to Sanitise

Use a sterilisation wipe over the device before use

Place blue replaceable plastic on the outer side of device

Use a tissue over the patients eyes to create a barrier between the patient's skin and the Sanctum

After use dispose of blue plastic and tissue

Wipe device with a sterilisation wipe

Store Sanctum on the stand