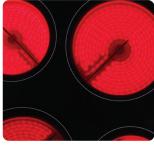

## **COLORS**

Black

White

Green

The 30" Classic Retro by Unique Electric Convection Range transports you back to the '50s with its iconic retro design and chrome finished accents. It has a sleek glass 5 element electric cooktop capable of an intense sear or delicate sauce simmering. This range also allows for convection cooking circulating heat for incredibly even distribution.

Chrome Accents

Zinc Cast Handles

**Glass Top Elements**