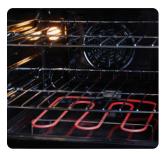

## **FEATURES**

- Zinc cast handles
- Waist-high glass top broiler
- Convection oven
- Chrome finished accents
- Two adjustable heavy duty oven racks with four shelf positions
- 3.9 cu/ft oven capacity
- Storage drawer