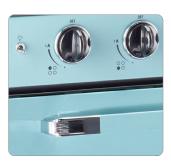

## **FEATURES**

- Zinc cast handles
- Waist-high glass top broiler
- Convection oven
- Chrome finished accents
- Two adjustable heavy duty oven racks with four shelf positions
- 3.9 cu/ft oven capacity
- Storage drawer

Chrome Accents

Zinc Cast Handles

**Glass Top Elements**