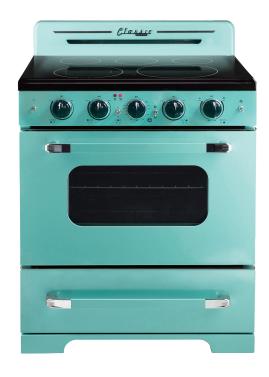

## **COLORS**

Black

White

Green

The 30" Classic Retro by Unique Electric Convection Range transports you back to the '50s with its iconic retro design and chrome finished accents. It has a sleek glass 5 element electric cooktop capable of an intense sear or delicate sauce simmering. This range also allows for convection cooking circulating heat for incredibly even distribution.

## **FEATURES**

- Zinc cast handles
- Waist-high glass top broiler
- Convection oven
- Chrome finished accents
- Two adjustable heavy duty oven racks with four shelf positions
- 3.9 cu/ft oven capacity
- Storage drawer