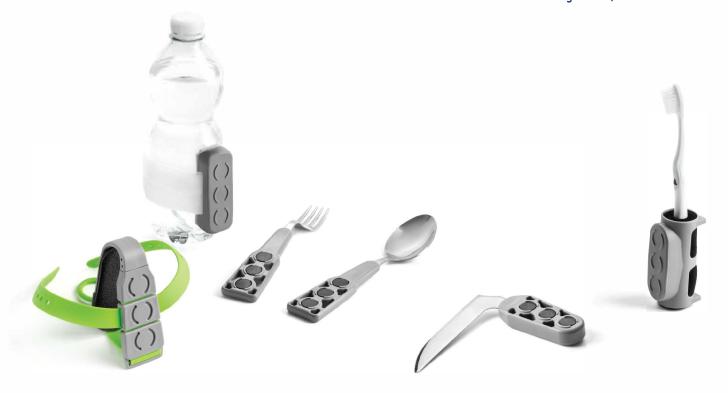

## Strong attachment - with simple application of tools.

Tactee consists of a hand adapter with three strong magnets that are placed next to each other with flexible joints between. The linear position of the magnets provides a secure and strong attachment. The joints between provides a unique advantage when you want to remove the tools attached to the adapter. By angling the first magnet and at the same time fixate the tool it's easy to roll off the two other magnets from the tool. This makes it easy to teach the patient both to attach and to remove the tool.

The adapter has a flexible strap made from polyurethane that makes it both hygienic and easy to close the adapter using the mouth. To secure the adapter further there is a thumb strap that prevents the adapter from sliding off the hand once loaded. There is also a dorsal pad that can be applied on the adapter to prevent pressure for patients that has less soft tissue.

This is possible thanks to a series of tools which are useful for performing various functions, coupled to a grip element that is worn to the hand, that allows hooking and unlocking and that can replace the various tools in an easy, fast and autonomous way.

The system, with 3 different grasping element sizes, includes special cutlery and adapters that make possible to use them with various common items such as pens, toothbrushes or razors and so on.

The adapter is available in three sizes. The measurement is taken around the MCP-joints

#### - TAC-AT-TT02 Fork

The angle can be adjusted by using a bending iron. Machine washable.

#### - TAC-AT-TT03 Spoon

The angle can be adjusted by using a bending iron. Machine washable.

#### - TAC-AT-TT04 Knife

Machine washable.

### - TAC-AT-TT05 Multi-Adapter

The multi adapter can be used for a toothbrush, razor, a pen or other items.

#### - TAC-AT-TT06 Bottle Adapter

Has a Velcro strap attached which makes it easy to attach a bottle or a cup.