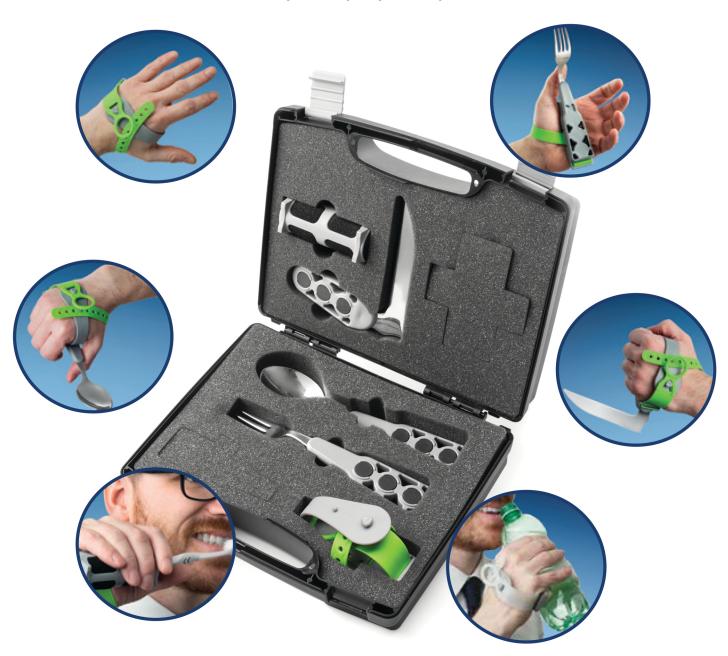

Tactee is available in a complete kit that contains both the magnetic adapter, spoon, knife, fork, multi adapter and a set of extra padding

- TAC-AT-KIT2SMALL Complete Tactee Kit Small
- TAC-AT-KIT2MEDIUM Complete Tactee Kit Medium
- TAC-AT-KIT2LARGE Complete Tactee Kit Large

The different available tools are:

#### - TAC-AT-TT02 Fork

The angle can be adjusted by using a bending iron. Machine washable.

#### - TAC-AT-TT03 Spoon

The angle can be adjusted by using a bending iron. Machine washable.

#### - TAC-AT-TT04 Knife

Machine washable.

### - TAC-AT-TT05 Multi-Adapter

The multi adapter can be used for a toothbrush, razor, a pen or other items.

#### - TAC-AT-TT06 Bottle Adapter

Has a Velcro strap attached which makes it easy to attach a bottle or a cup.

## - TAC-AT-TT07 Padding Set

A padding set for patients that are pressure sensitive.

- TAC-B-CASE Storage Case, Black