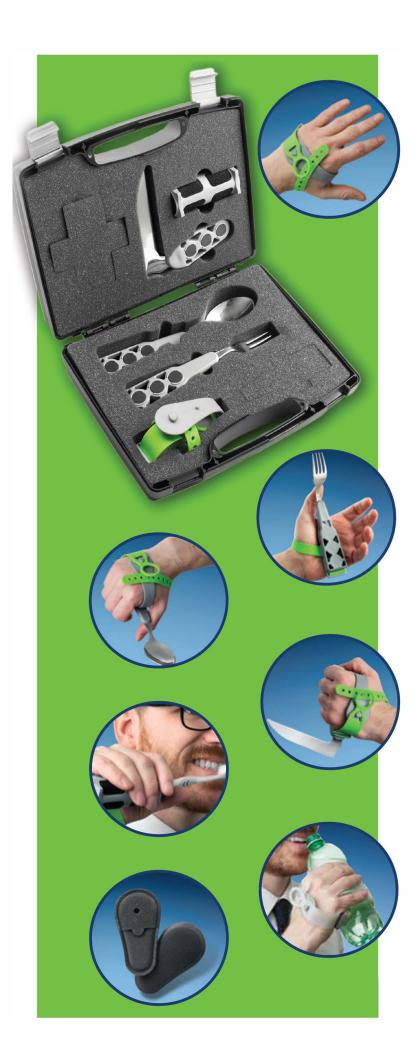

The system, with 3 different grasping element sizes, includes special cutlery and adapters that make possible to use them with various common items such as pens, toothbrushes or razors and so on.

The adapter is available in three sizes. The measurement is taken around the MCP-joints

- TAC-AT-TT015 Magnetic adapter Small,
  Universal Left/Right, 19–22 cm
- TAC-AT-TT01M Magnetic adapter Medium, Universal Left/Right, 21–24 cm
- TAC-AT-TT01L Magnetic adapter Large, Universal Left/Right, 23–27 cm