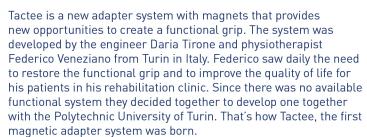

Tactee is available in a complete kit that contains both the magnetic adapter, spoon, knife, fork, multi adapter and a set of extra padding

- TAC-AT-KIT2SMALL Complete Tactee Kit Small
- TAC-AT-KIT2MEDIUM Complete Tactee Kit Medium
- TAC-AT-KIT2LARGE Complete Tactee Kit Large

The different available tools are:

#### - TAC-AT-TT02 Fork

The angle can be adjusted by using a bending iron. Machine washable.

#### - TAC-AT-TT03 Spoon

The angle can be adjusted by using a bending iron. Machine washable.

#### - TAC-AT-TT04 Knife

Machine washable.

### - TAC-AT-TT05 Multi-Adapter

The multi adapter can be used for a toothbrush, razor, a pen or other items.

#### - TAC-AT-TT06 Bottle Adapter

Has a Velcro strap attached which makes it easy to attach a bottle or a cup.

## - TAC-AT-TT07 Padding Set

A padding set for patients that are pressure sensitive.

- TAC-B-CASE Storage Case, Black